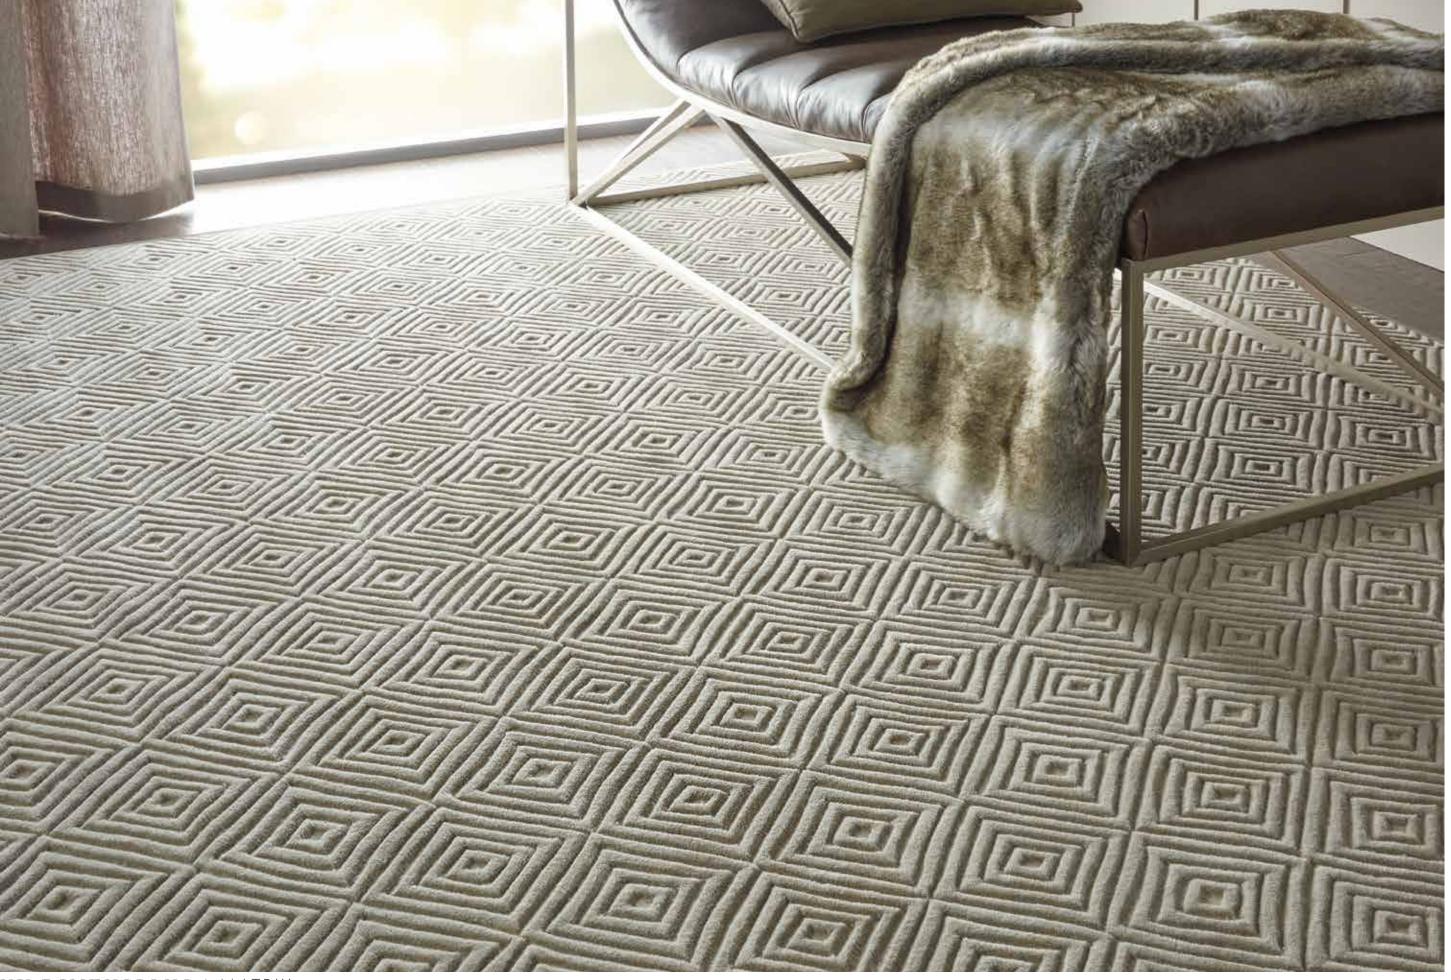

# NU DIMENSIONS

## New Zealand Wool/Luxcelle™ Hand-Sculpted | Group C

A strikingly modern sense of depth and sculptural elegance. The Nu Dimensions Collection will transform any room into a stunning portrait of contemporary sophistication. Discover the rich feel of premium 100% New Zealand Wool construction. Expertly woven for unsurpassed subtlety of shading and texture. Meticulous hand-sculpting reveals a sumptuous chenille base that presents the signature diamond pattern in a vibrantly dimensional relief. Choose your own perfect colorway from a fashion-forward palette ranging from golden neutrals to serene tones of soft green and ocean blue.