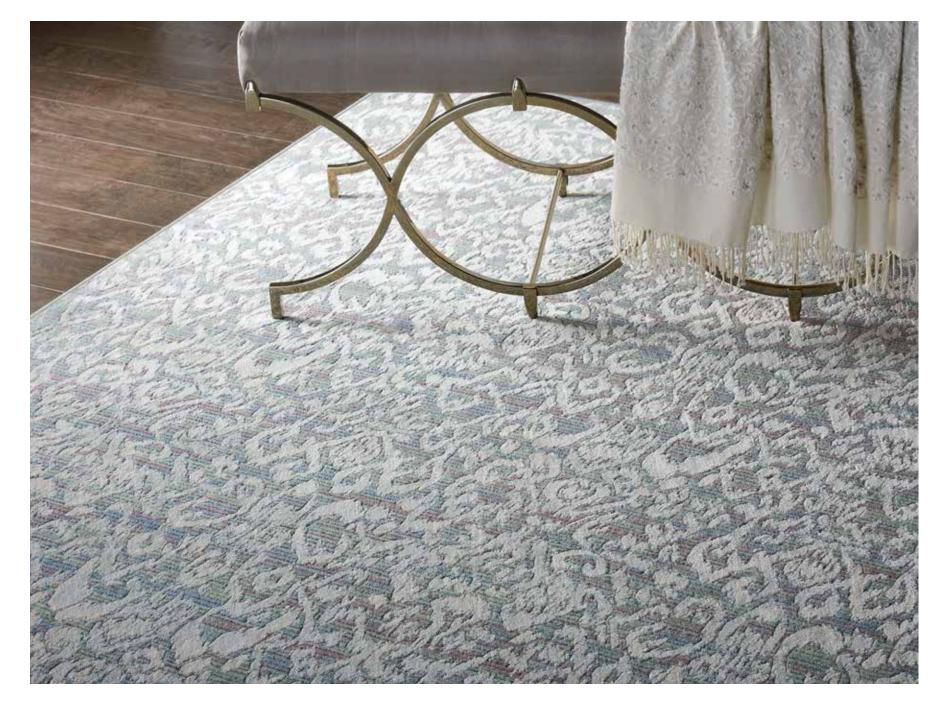

# GLAMOUR

### New Zealand Wool/Luxcelle Plus™ Hand-Washed | Group C

The Glamour Collection represents a unique evolution in home fashion. Exquisite floral motifs inspired by classic Persian carpets, elegantly reimagined in sophisticated designs for today's home. Made from a signature combination of opulent New Zealand Wool and silken Luxcelle Plus<sup>TM</sup>. Woven on state-of-the-art looms for a sumptuous pile accented by subtle points of light. Hand-washed for extraordinary softness and rich patina. Classic design and modern luxury for your own special style.

GLAMOUR | GLAMOUR KASHAN