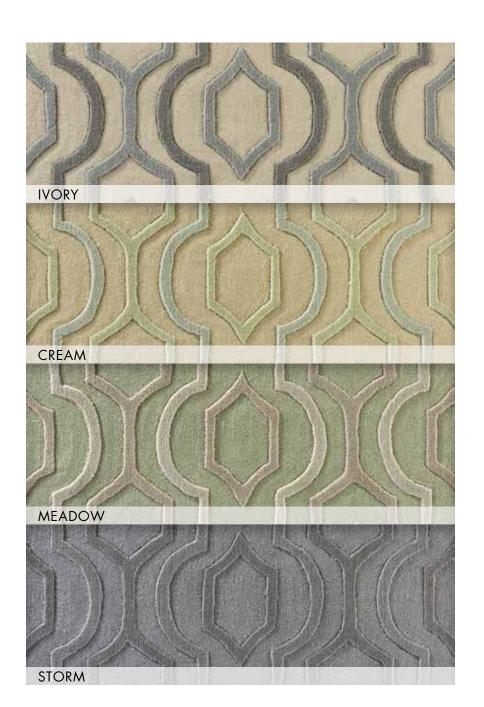

# BEVERLY HILLS

### 70% New Zealand Wool/30% Polyester Hand-Sculpted | Group A

The Beverly Hills Collection – an incomparable reflection of legendary style and glamour. Made exclusively from opulent New Zealand Wool and custom-spun polymer fibers for an elegantly subtle sheen and caressingly opulent texture. Specially dyed yarns create a delicately antiqued "abrash" effect. Exquisitely detailed patterns, hand-carved and hand-sculpted for a uniquely sophisticated dimensional appeal. Woven on state-of-the-art looms for flawless consistency of color and design continuity.

BEVERLY HILLS | WILSHIRE

BEVERLY HILLS | WINDSOR

BEVERLY HILLS | WINDSOR SQUARE