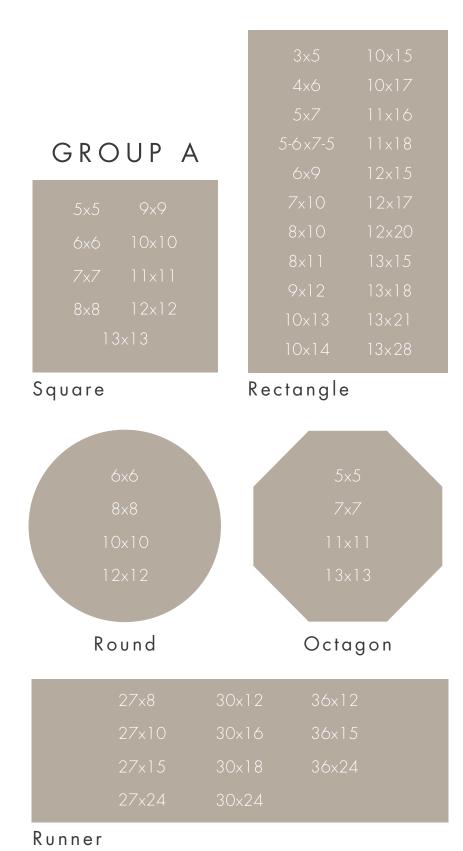

- Reflection
- Reverb
- Static

### 112. Twilight

- Jakarta
- Twilight Stria
- Twilight Trellis
- Twilight Velvet

### 118. Wildlife

- Plains Zebra
- Jungle Cat
- Bengal
- Snow Leopard

### 124. Rug Essentials

-5

# CATALOG GUIDE

# SHAPE RANGE

Ordering your finely crafted, custom sized & finished rugs is as easy as 1-2-3!



### ONE

Choose the collection, style, and color you wish to order.



### TWO

Select the size and shape for your rug from the "Fifty to Infinity Size & Shape" Chart on pages 6-7.



# THREE

Place your order with an authorized Nourison Fifty to Infinity Dealer.

Nourison will custom size and finish your rug and ship it to you (or your chosen retailer) in two weeks.

Choose from our in stock shapes & sizes or create something custom for your space.



















# BEL AIR

### 85% New Zealand Wool/15% Nourlon™ Nylon Group A

Subtle striations and textural patterns make the Bel Air Collection the perfect statement of refinement for any space. Pure New Zealand wool combined with shimmering Nourlon™ Nylon accents bring even more depth to complex textured loop pile designs, creating a combination of exceptional comfort, quality, and style.





BEL AIR | CHANTILLY





BEL AIR | EASTGATE



BEL AIR | MULHOLLAND





BEL AIR | WESTGATE



# BEVERLY HILLS

### 70% New Zealand Wool/30% Polyester Hand-Sculpted | Group A

The Beverly Hills Collection – an incomparable reflection of legendary style and glamour. Made exclusively from opulent New Zealand Wool and custom-spun polymer fibers for an elegantly subtle sheen and caressingly opulent texture. S