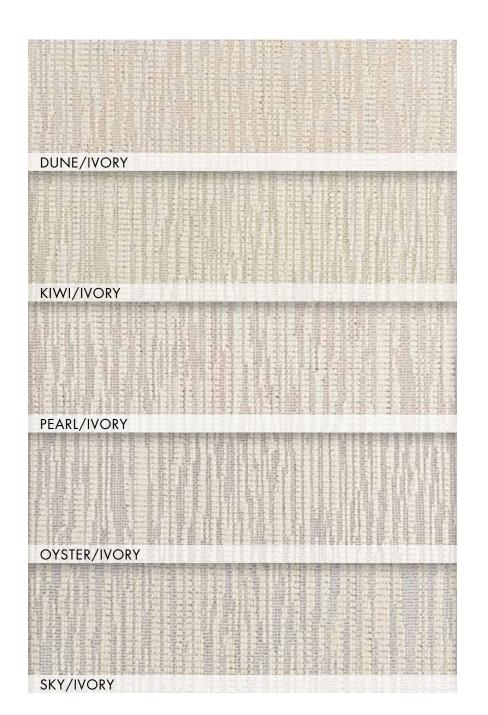

### 85% New Zealand Wool/15% Nourlon™ Nylon Group A

Subtle striations and textural patterns make the Bel Air Collection the perfect statement of refinement for any space. Pure New Zealand wool combined with shimmering Nourlon™ Nylon accents bring even more depth to complex textured loop pile designs, creating a combination of exceptional comfort, quality, and style.

BEL AIR | CHANTILLY

BEL AIR | EASTGATE

BEL AIR | MULHOLLAND

BEL AIR | WESTGATE