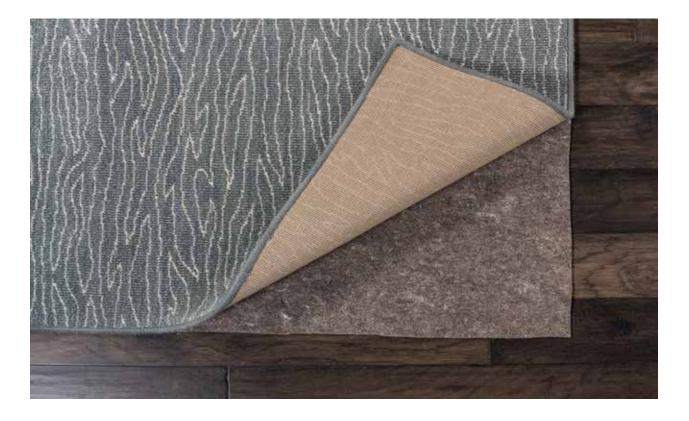

# Why is a Rug Pad *Essential* for Every Rug in the Home?

Nourison Rug Loc rug pads provide your custom area rug with exceptional stability and support that are vital in extending the life of your rug. Using a rug pad helps protect the rug from premature wear and moisture, while also providing additional cushioning and insulation that helps reduce sound levels in your home. Rug Loc's superior thickness is ideal for tile and uneven surfaces, and it will help reduce rug puckering under furniture. Rug Loc is reversible and can be used both with hard surfaces and carpeting. Use with the needle-punched fabric down while on carpet, and with the textured waffle backing when on wood, tile, and other hard surfaces. The needle-punched fabric and textured waffle backing provides improved gripping power that will keep your rug in place.