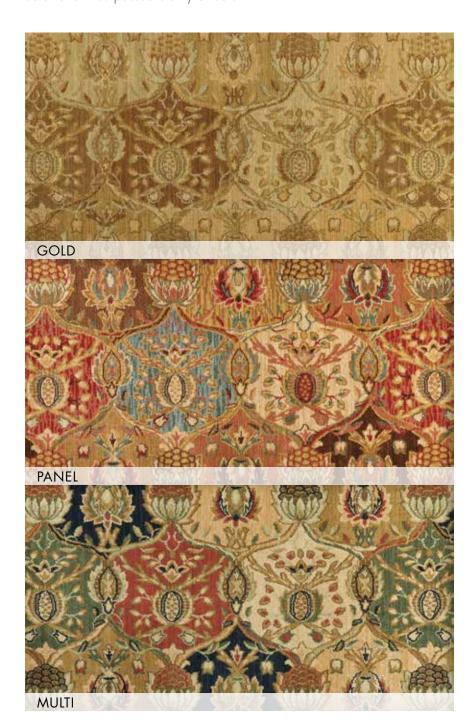

### 100% New Zealand Wool Group B

The majestic medallion motifs of traditional Persian carpets – a peerless heritage of beauty recreated for the contemporary home. Richly suffused color palettes for today's sophisticated sense of luxury and elevated style. The Grand Parterre Collection presents a richly dramatic range of high fashion designs in the uniquely opulent texture of 100% New Zealand Wool. Woven on state-of-the-art precision looms for flawless consistency of color and unsurpassed clarity of detail.

GRAND PARTERRE | GRAND MOGHUL

GRAND PARTERRE | KASHAN ELITE

GRAND PARTERRE | SAROUK

41

GRAND PARTERRE | SAROUK