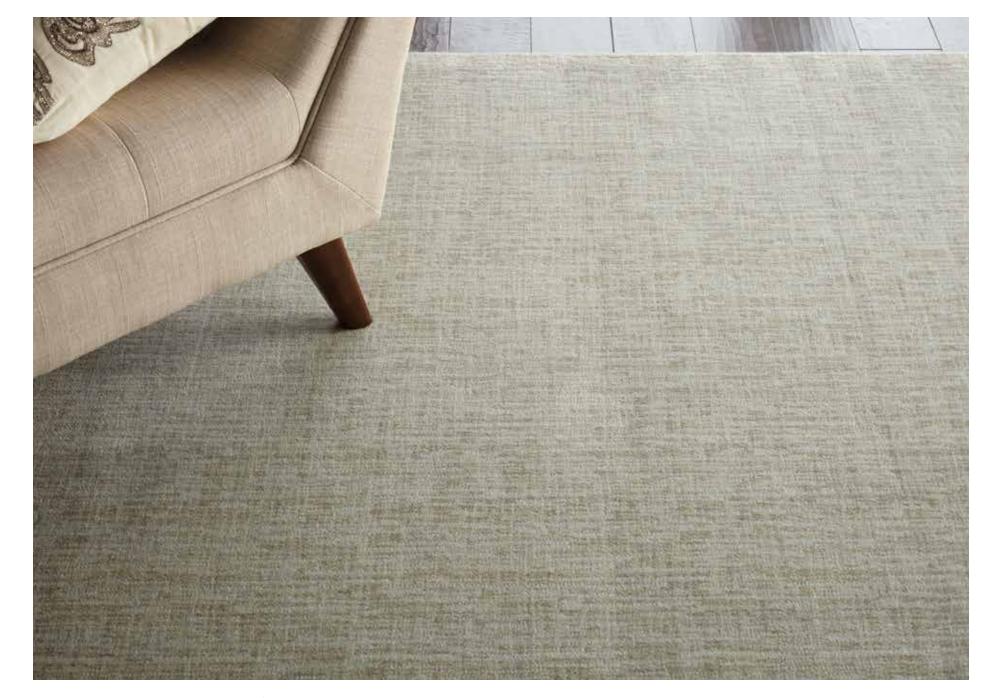

# BRUSHWORKS

### 80% Wool/20% Nylon Group A

The Brushworks Collection is woven on Nourison's state of the art axminster looms in a blend of 80% Pure wool and 20% Nylon and can be used in both residential and commercial settings. Whether used in a dynamic wall to wall installation or as captivating custom-sized area rug the Brushworks Collection will create a dramatic work of art in any space.

BRUSHWORKS | DIFFUSED

BRUSHWORKS | VARIEGATED