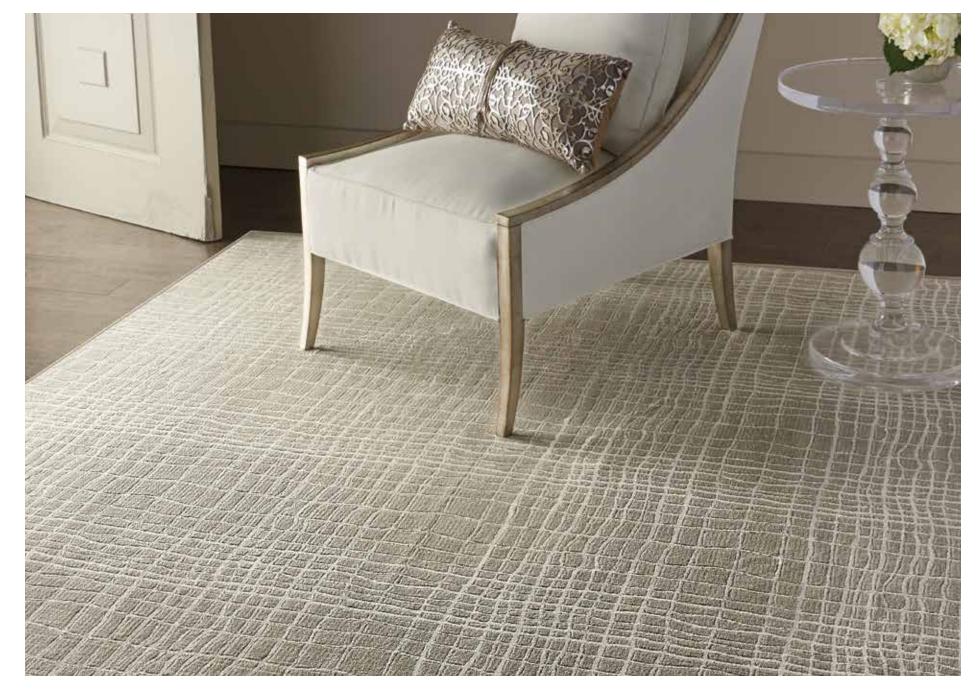

# BRUSHWORKS

### 80% Wool/20% Nylon Group A

The Brushworks Collection is woven on Nourison's state of the art axminster looms in a blend of 80% Pure wool and 20% Nylon and can be used in both residential and commercial settings. Whether used in a dynamic wall to wall installation or as captivating custom-sized area rug the Brushworks Collection will create a dramatic work of art in any space.

BRUSHWORKS | DIFFUSED

BRUSHWORKS | VARIEGATED