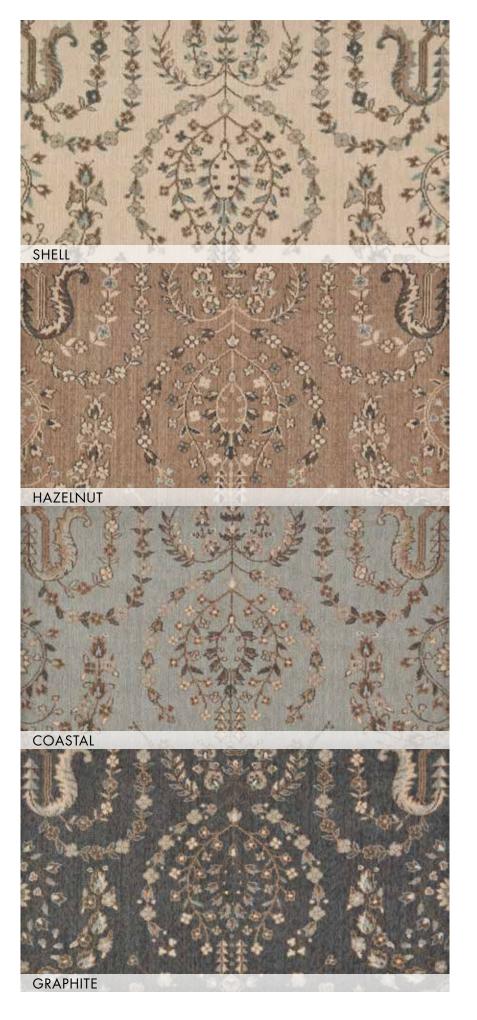

## New Zealand Wool/Luxcelle™ Hand-Carved | Group C

The Nepal Collection - the exotic aesthetic of traditional Nepalese carpets in an enchanting selection of designs for today's fashion-forward home. Discover a palette of subtle neutrals and earth tones inspired by the mystical beauty of the Himalayan landscape. Woven on the finest precision looms for consistently luxurious texture and unvarying fidelity of color. Authentic patterns of hand-carving evoke the characteristic "ribbed" effect of legendary tribal carpets. Meticulous hand-washing imparts a subtle patina and a final touch of elegance to this uniquely sophisticated collection.

NEPAL | BENGAL

BONE

QUARTZ

STORM

NEPAL | BHUTAN

NEPAL | EVEREST

NEPAL | HIMALAYA

NEPAL | KATHMANDU

NEPAL | LIMBU

NEPAL | POKHARA

NEPAL | RANGOUR