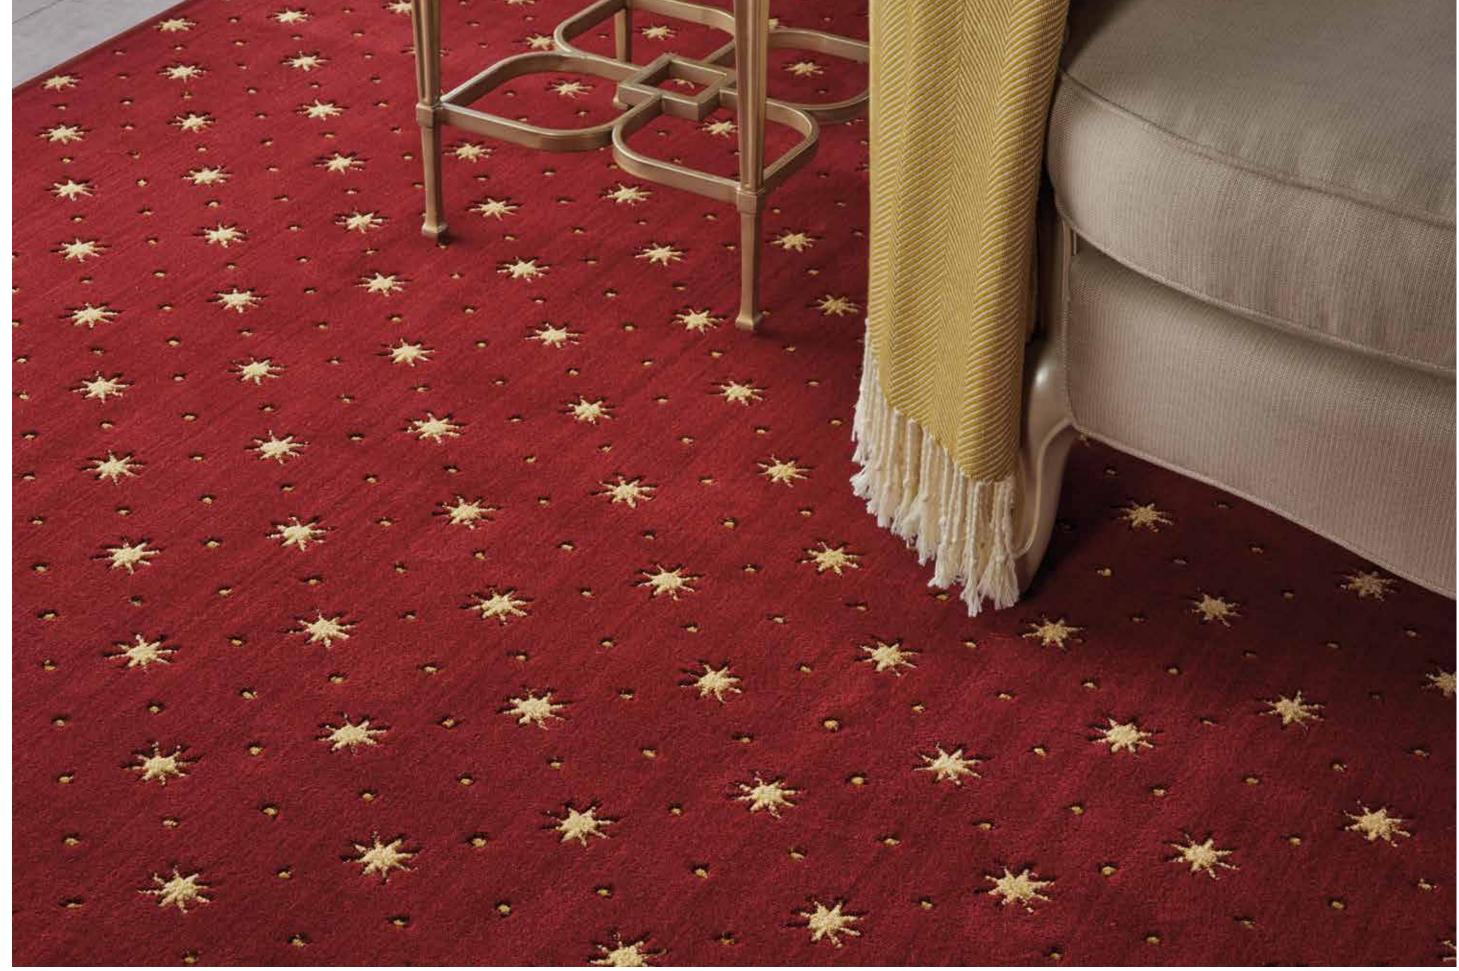

# STARDUST

## New Zealand Wool/Nourlon™ Nylon Group A

A galaxy of high fashion looks for the contemporary home. The Stardust Collection offers you a cutting edge selection of stylish geometric motifs and magically elegant tonal designs. Made from rich and durable New Zealand Wool and resilient high luster nylon yarns for sumptuous tactile appeal and long-lasting beauty. Woven on state-of-the- art precision looms for flawless consistency of texture and refinement of detail. Choose from a luminous palette of mineral-inspired neutrals that will bring a feeling of spirited modernity to any room.

STARDUST | AURORA

STARDUST | GALAXY

STARDUST | NEBULA

STARDUST | NOVA

STARDUST | STELLAR