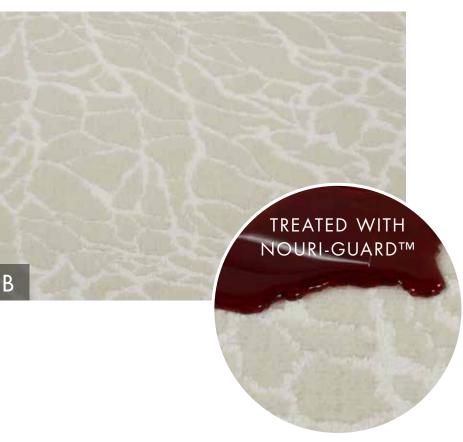

# RUG ESSENTIALS | NOURI-GUARD<sup>TM</sup>

# Keep your Nourison custom rug looking it's best by adding Nouri-Guard<sup>TM</sup> fiber protectant.

Nouri-Guard™ bonds to each fiber forming a protective barrier which helps block stains from penetrating the fiber. Nouri-Guard™ helps to repel oil and water based stains, most food stains, most beverages and dirt while maintaining the original look, color and feel of the fabric. The added layer of this state-of-the-art polymer protection allows for much easier stain removal and cleaning of your rug.

Non-Toxic

Non-Flammable

Hypo-Allergenic

Safe For Use Around Children & Pets

Figure A shows what carpet looks like immediately following a spill. Figure B shows the same area immediately after the spill has been gently blotted with a clean cloth.

# AFTER