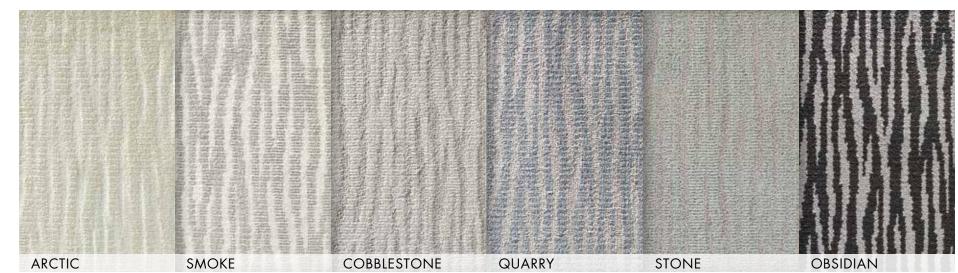

# BEL AIR

### 85% New Zealand Wool/15% Nourlon™ Nylon Group A

Subtle striations and textural patterns make the Bel Air Collection the perfect statement of refinement for any space. Pure New Zealand wool combined with shimmering Nourlon™ Nylon accents bring even more depth to complex textured loop pile designs, creating a combination of exceptional comfort, quality, and style.

BEL AIR | CHANTILLY

BEL AIR | EASTGATE

BEL AIR | MULHOLLAND

BEL AIR | WESTGATE