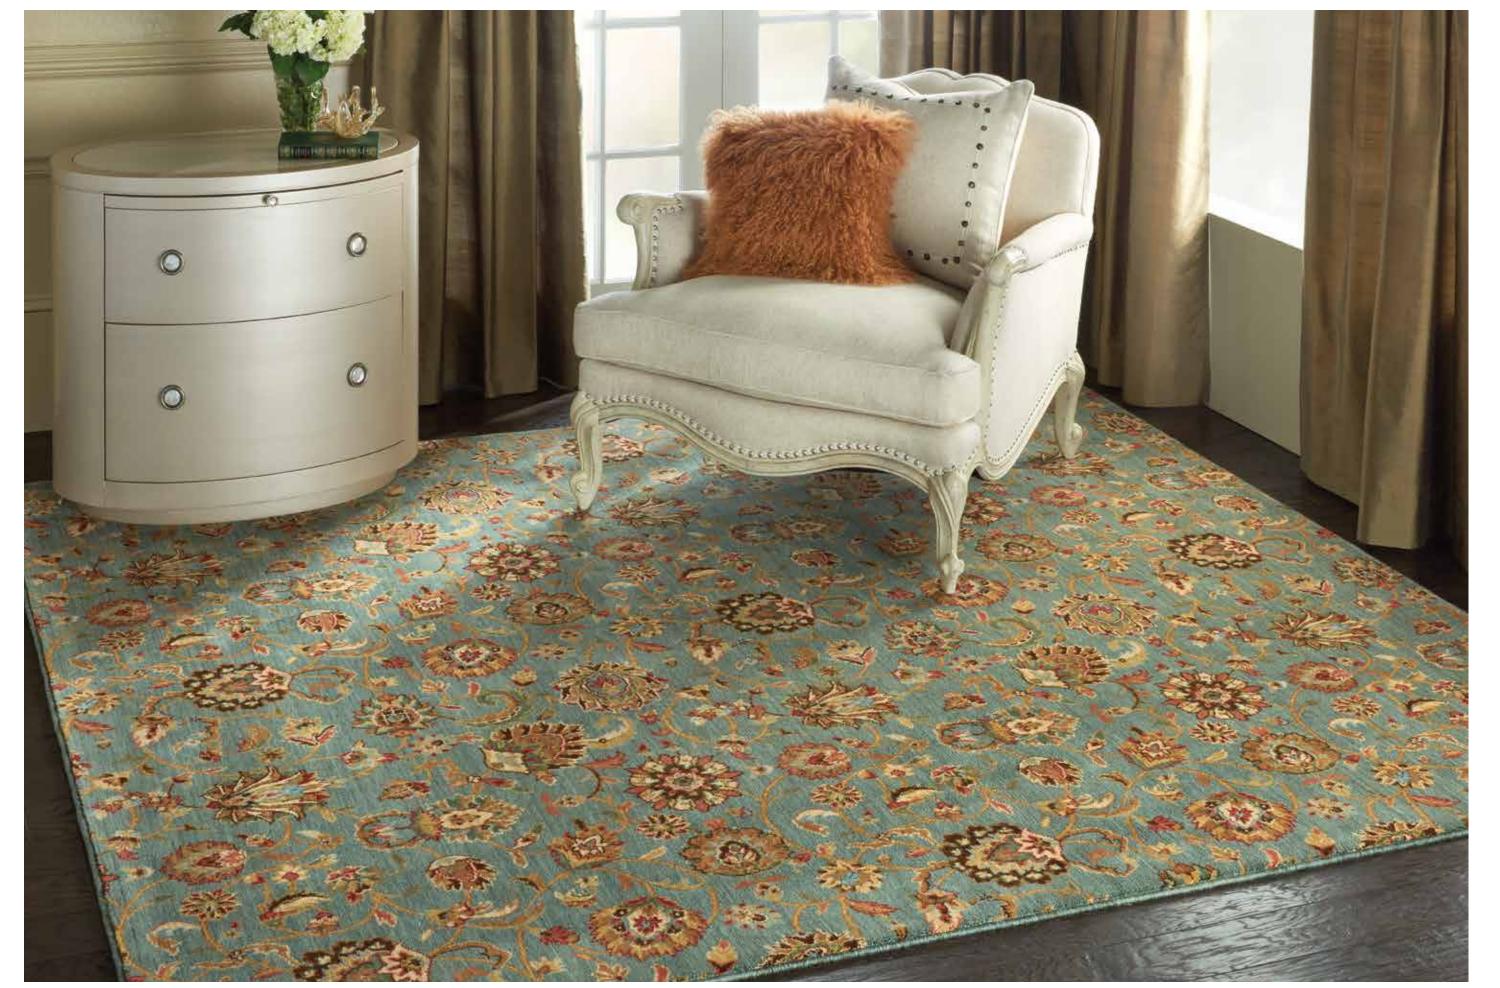

### 100% New Zealand Wool Group B

The majestic medallion motifs of traditional Persian carpets – a peerless heritage of beauty recreated for the contemporary home. Richly suffused color palettes for today's sophisticated sense of luxury and elevated style. The Grand Parterre Collection presents a richly dramatic range of high fashion designs in the uniquely opulent texture of 100% New Zealand Wool. Woven on state-of-the-art precision looms for flawless consistency of color and unsurpassed clarity of detail.

GRAND PARTERRE | GRAND MOGHUL

GRAND PARTERRE | KASHAN ELITE

GRAND PARTERRE | SAROUK

41

GRAND PARTERRE | SAROUK