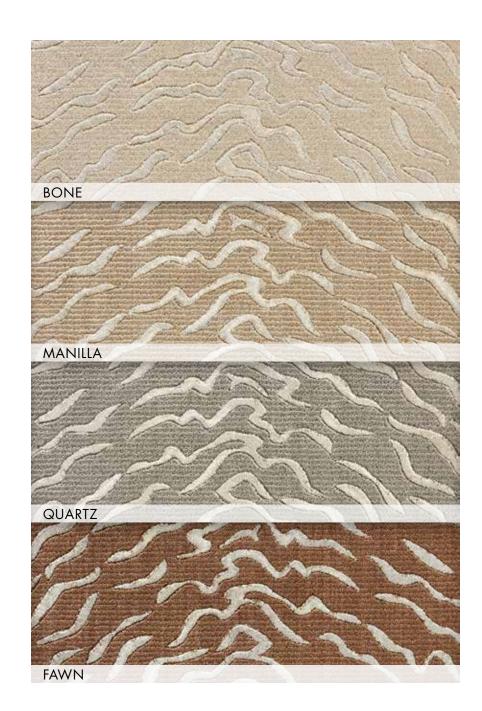

# NEPAL

## New Zealand Wool/Luxcelle™ Hand-Carved | Group C

The Nepal Collection - the exotic aesthetic of traditional Nepalese carpets in an enchanting selection of designs for today's fashion-forward home. Discover a palette of subtle neutrals and earth tones inspired by the mystical beauty of the Himalayan landscape. Woven on the finest precision looms for consistently luxurious texture and unvarying fidelity of color. Authentic patterns of hand-carving evoke the characteristic "ribbed" effect of legendary tribal carpets. Meticulous hand-washing imparts a subtle patina and a final touch of elegance to this uniquely sophisticated collection.

NEPAL | BENGAL

BONE

QUARTZ

STORM

NEPAL | BHUTAN

NEPAL | EVEREST

NEPAL | HIMALAYA

NEPAL | KATHMANDU