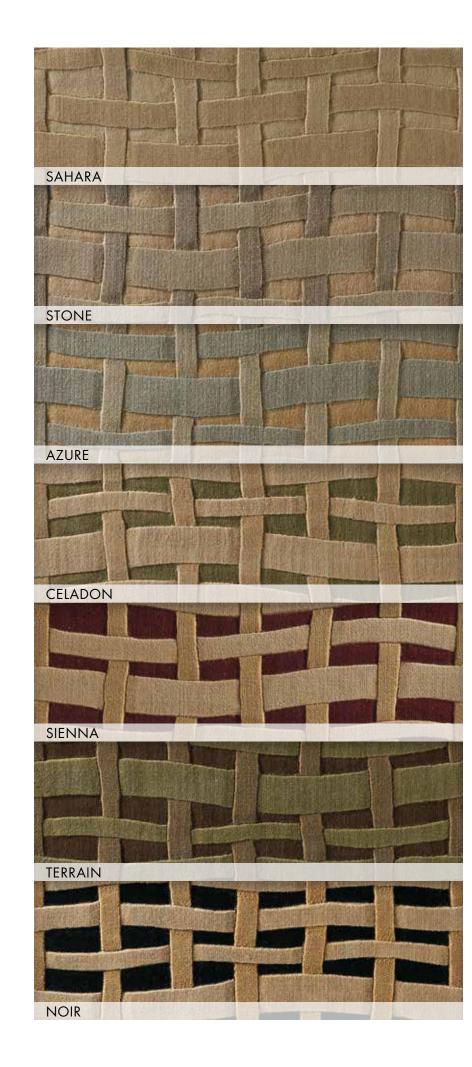

# GRAND PARTERRE

### 100% New Zealand Wool Group B

The majestic medallion motifs of traditional Persian carpets – a peerless heritage of beauty recreated for the contemporary home. Richly suffused color palettes for today's sophisticated sense of luxury and elevated style. The Grand Parterre Collection presents a richly dramatic range of high fashion designs in the uniquely opulent texture of 100% New Zealand Wool. Woven on state-of-the-art precision looms for flawless consistency of color and unsurpassed clarity of detail.

GRAND PARTERRE | GRAND MOGHUL

GRAND PARTERRE | KASHAN ELITE

GRAND PARTERRE | SAROUK

41

GRAND PARTERRE | SAROUK