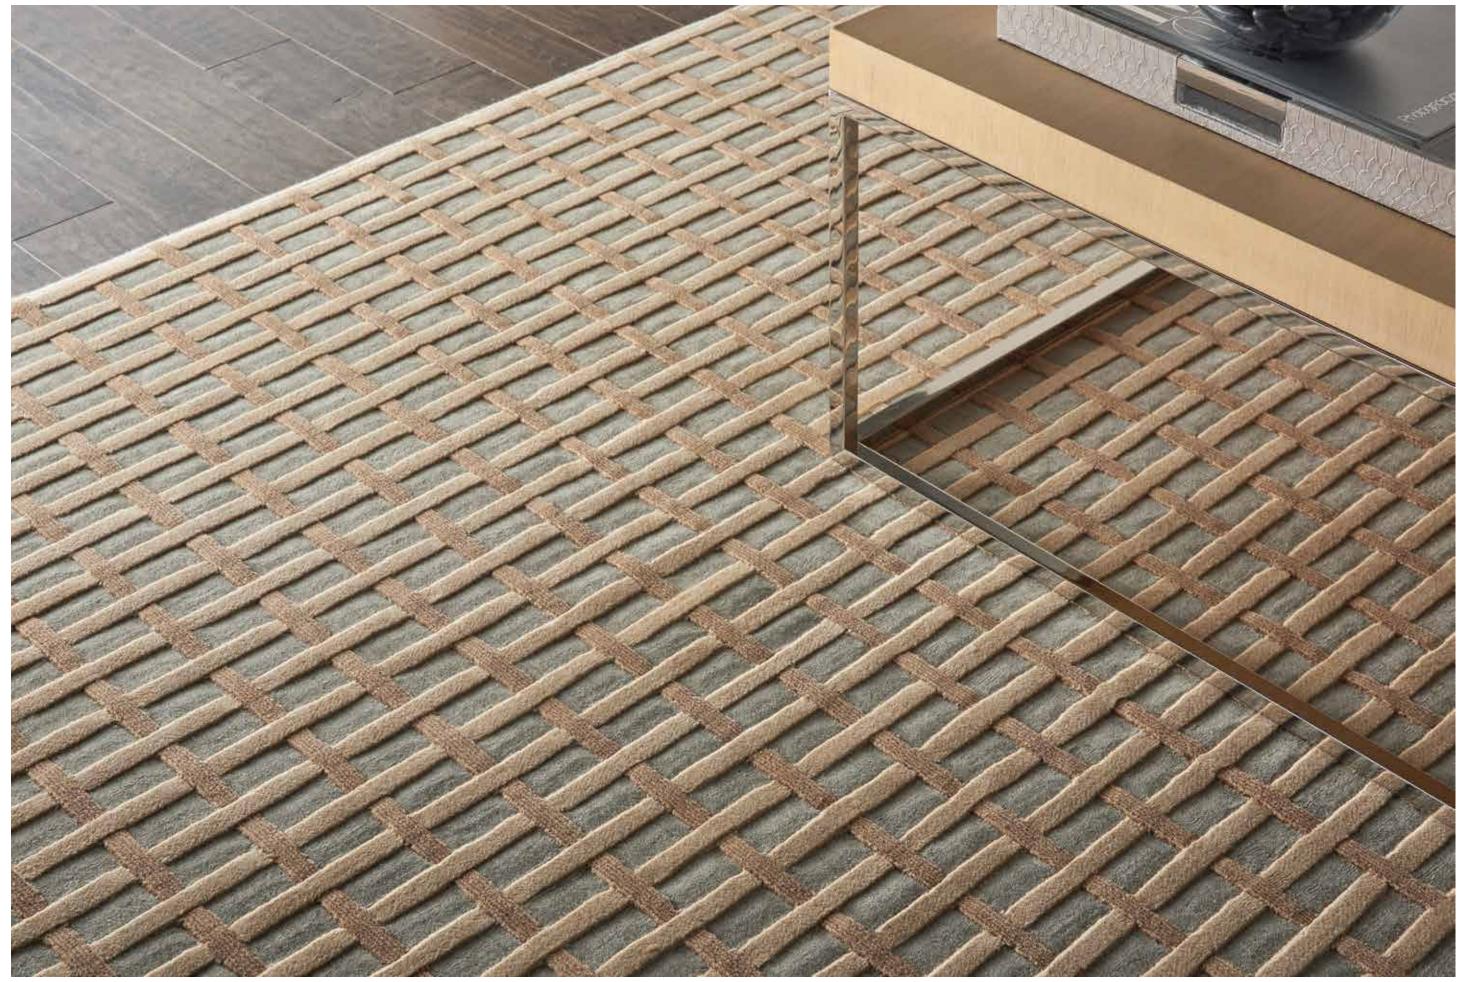

# BRUSHWORKS

### 80% Wool/20% Nylon Group A

The Brushworks Collection is woven on Nourison's state of the art axminster looms in a blend of 80% Pure wool and 20% Nylon and can be used in both residential and commercial settings. Whether used in a dynamic wall to wall installation or as captivating custom-sized area rug the Brushworks Collection will create a dramatic work of art in any space.

BRUSHWORKS | DIFFUSED

BRUSHWORKS | VARIEGATED