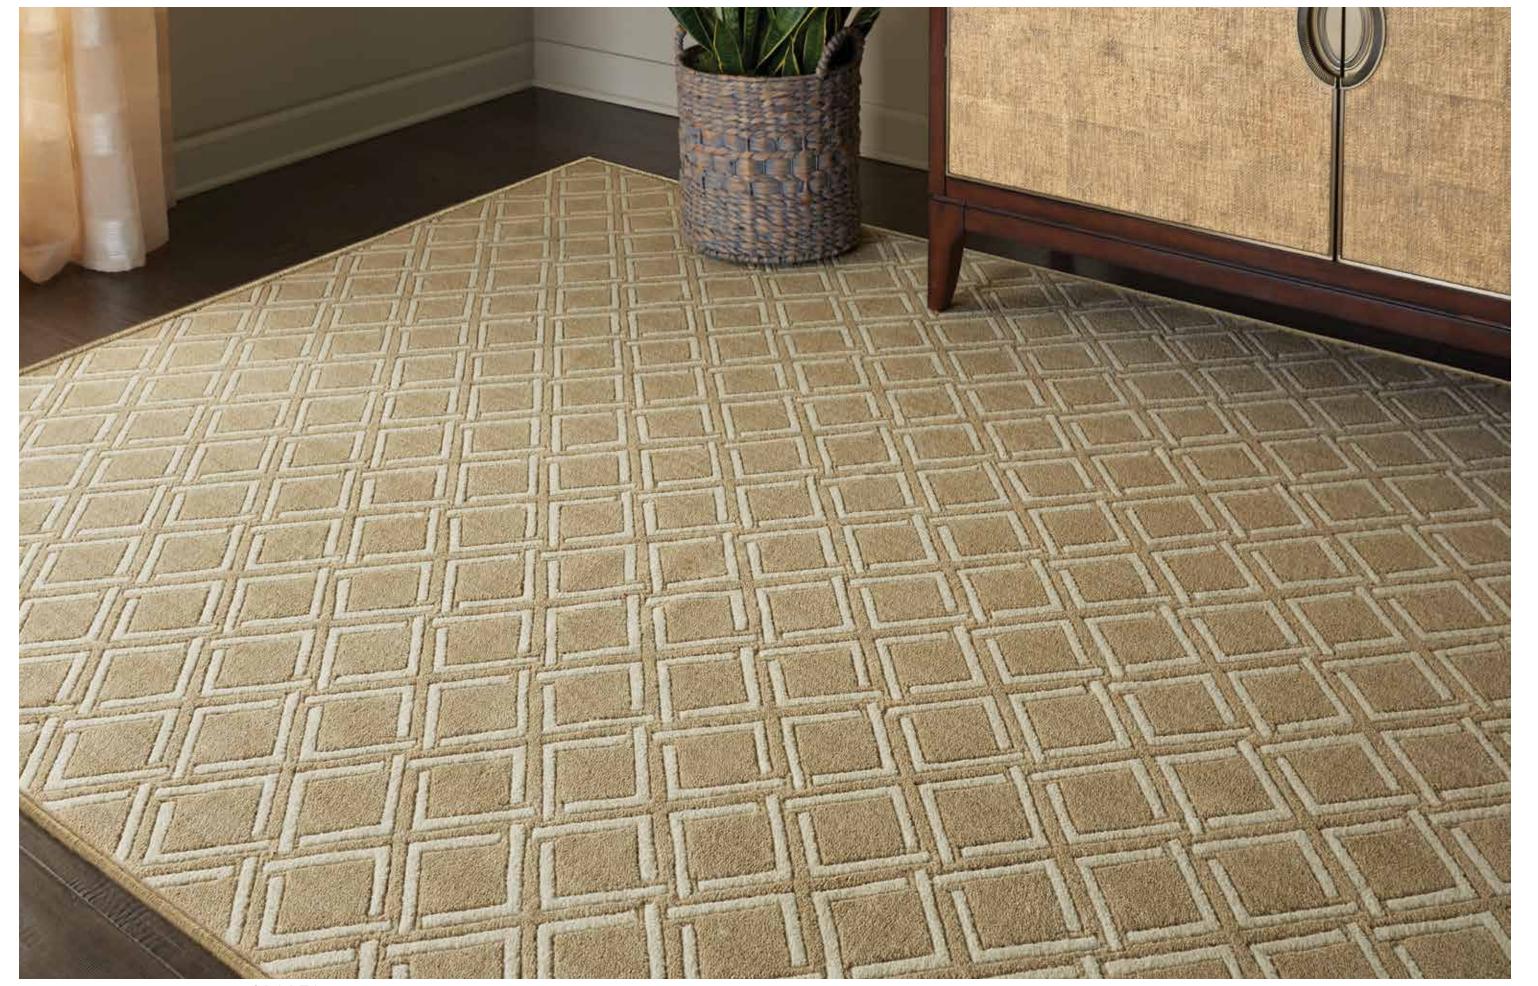

# BEL AIR

### 85% New Zealand Wool/15% Nourlon™ Nylon Group A

Subtle striations and textural patterns make the Bel Air Collection the perfect statement of refinement for any space. Pure New Zealand wool combined with shimmering Nourlon™ Nylon accents bring even more depth to complex textured loop pile designs, creating a combination of exceptional comfort, quality, and style.

BEL AIR | CHANTILLY

BEL AIR | EASTGATE

BEL AIR | MULHOLLAND

BEL AIR | WESTGATE