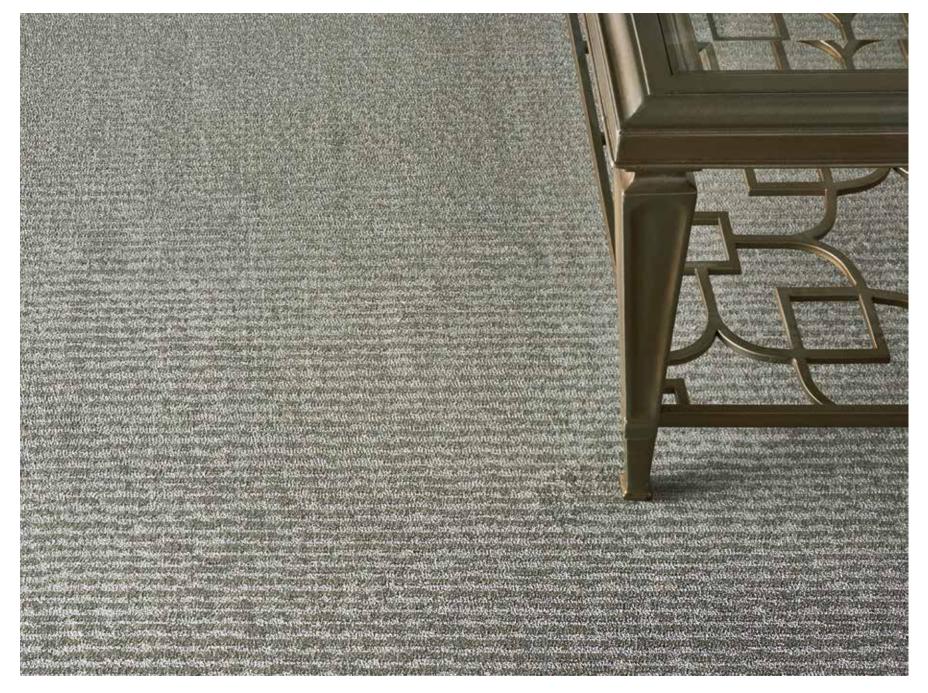

# SANDS POINT

### 100% New Zealand Wool Group A

The marvelous nubby texture of Wilton petit-point (a tight, uncut loop) gives endless appeal to the Sands Point Collection of superbly designed broadloom carpets. The collection encompasses a fabulous array of subtly colored stunning patterns, from airy plaids and herringbones to pleasing geometrics in elegantly repeating rhythms. Palettes focus on contemporary neutrals and soft, transitional hues. These broadloom carpets are woven to the highest quality specifications, in 100% New Zealand Wool for total comfort and lasting beauty.

SANDS POINT | COASTAL PLAID

SANDS POINT | SEA CLIFF

SANDS POINT | SANDS KEY