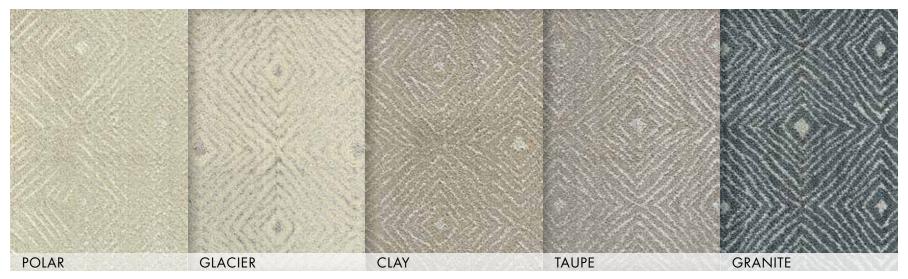

# NU DIMENSIONS

## New Zealand Wool/Luxcelle™ Hand-Sculpted | Group C

A strikingly modern sense of depth and sculptural elegance. The Nu Dimensions Collection will transform any room into a stunning portrait of contemporary sophistication. Discover the rich feel of premium 100% New Zealand Wool construction. Expertly woven for unsurpassed subtlety of shading and texture. Meticulous hand-sculpting reveals a sumptuous chenille base that presents the signature diamond pattern in a vibrantly dimensional relief. Choose your own perfect colorway from a fashion-forward palette ranging from golden neutrals to serene tones of soft green and ocean blue.

NU DIMENSIONS | INTERLUDE

NU DIMENSIONS | MATRIX