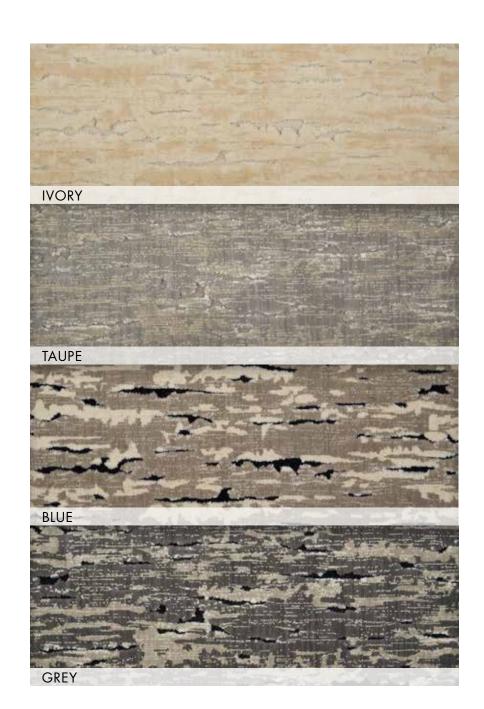

# NEPAL

## New Zealand Wool/Luxcelle™ Hand-Carved | Group C

The Nepal Collection - the exotic aesthetic of traditional Nepalese carpets in an enchanting selection of designs for today's fashion-forward home. Discover a palette of subtle neutrals and earth tones inspired by the mystical beauty of the Himalayan landscape. Woven on the finest precision looms for consistently luxurious texture and unvarying fidelity of color. Authentic patterns of hand-carving evoke the characteristic "ribbed" effect of legendary tribal carpets. Meticulous hand-washing imparts a subtle patina and a final touch of elegance to this uniquely sophisticated collection.

NEPAL | BENGAL

BONE

QUARTZ

STORM

NEPAL | BHUTAN

NEPAL | EVEREST

NEPAL | HIMALAYA

NEPAL | KATHMANDU

NEPAL | LIMBU

NEPAL | POKHARA

NEPAL | RANGOUR