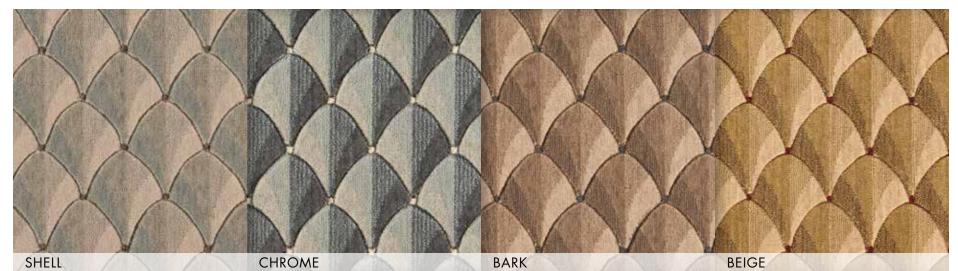

# COSMOPOLITAN

### 100% New Zealand Wool Hand-Carved | Group B

The Cosmopolitan Collection brings a signature sense of chic to the contemporary fashion environment. Made exclusively from luxurious 100% New Zealand wool yarns, expertly dyed for incomparable saturation of color. Woven on state-of-the-art precision looms for perfect uniformity of tonal values and design detail. Choose from an irresistible selection of patterns, each meticulously hand-carved for a truly distinctive and sumptuously dimensional texture.

COSMOPOLITAN | CELESTIAL

COSMOPOLITAN | COSMO SQUARE

COSMOPOLITAN | MARQUIS

COSMOPOLITAN | SHADOWLURE

COSMOPOLITAN | SHADOWSCAPE

COSMOPOLITAN | URBAN TIGER