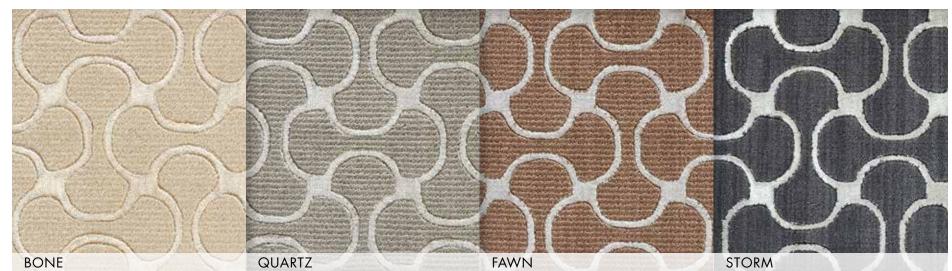

# NEPAL

## New Zealand Wool/Luxcelle™ Hand-Carved | Group C

The Nepal Collection - the exotic aesthetic of traditional Nepalese carpets in an enchanting selection of designs for today's fashion-forward home. Discover a palette of subtle neutrals and earth tones inspired by the mystical beauty of the Himalayan landscape. Woven on the finest precision looms for consistently luxurious texture and unvarying fidelity of color. Authentic patterns of hand-carving evoke the characteristic "ribbed" effect of legendary tribal carpets. Meticulous hand-washing imparts a subtle patina and a final touch of elegance to this uniquely sophisticated collection.

NEPAL | BENGAL

BONE

QUARTZ

STORM

NEPAL | BHUTAN

NEPAL | EVEREST

NEPAL | HIMALAYA

NEPAL | KATHMANDU