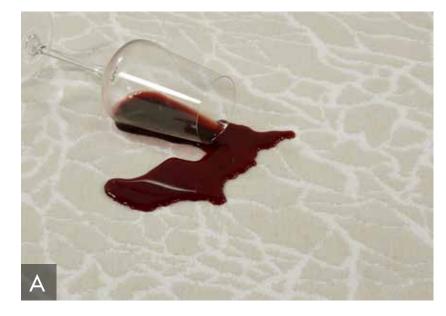

Non-Toxic

Non-Flammable

Hypo-Allergenic

Safe For Use Around Children & Pets

Figure A shows what carpet looks like immediately following a spill. Figure B shows the same area immediately after the spill has been gently blotted with a clean cloth.

# **BEFORE**