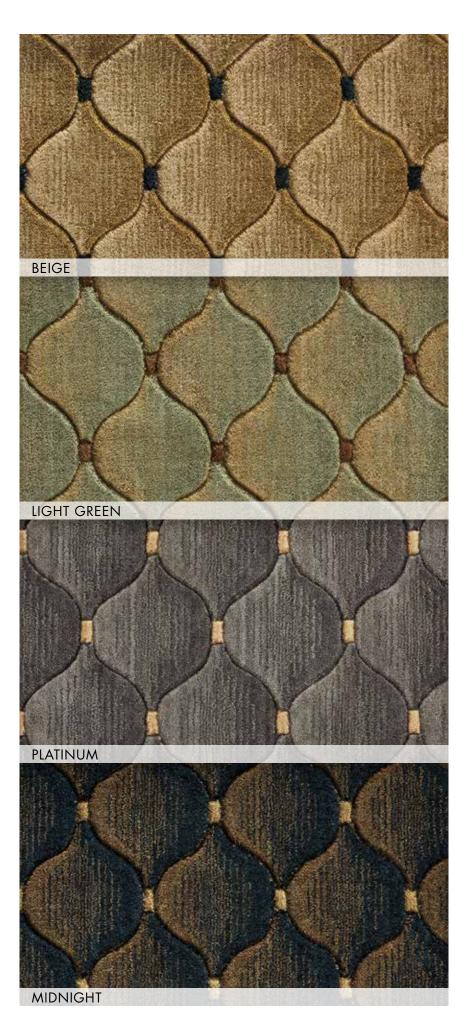

# NU DIMENSIONS

## New Zealand Wool/Luxcelle™ Hand-Sculpted | Group C

A strikingly modern sense of depth and sculptural elegance. The Nu Dimensions Collection will transform any room into a stunning portrait of contemporary sophistication. Discover the rich feel of premium 100% New Zealand Wool construction. Expertly woven for unsurpassed subtlety of shading and texture. Meticulous hand-sculpting reveals a sumptuous chenille base that presents the signature diamond pattern in a vibrantly dimensional relief. Choose your own perfect colorway from a fashion-forward palette ranging from golden neutrals to serene tones of soft green and ocean blue.

NU DIMENSIONS | INTERLUDE

NU DIMENSIONS | MATRIX