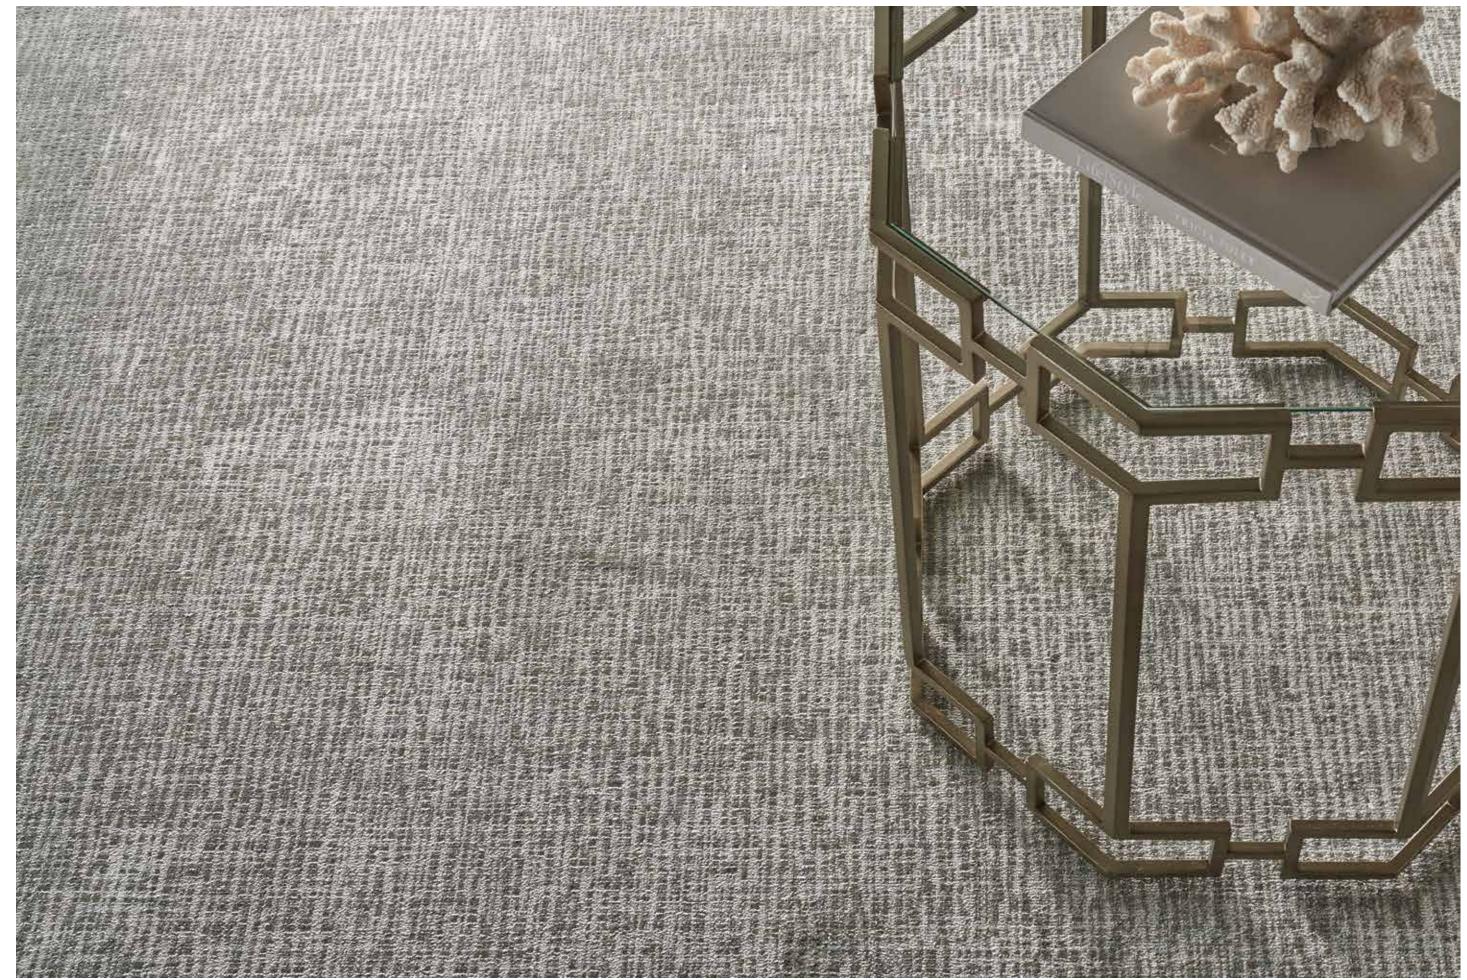

# BRUSHWORKS

### 80% Wool/20% Nylon Group A

The Brushworks Collection is woven on Nourison's state of the art axminster looms in a blend of 80% Pure wool and 20% Nylon and can be used in both residential and commercial settings. Whether used in a dynamic wall to wall installation or as captivating custom-sized area rug the Brushworks Collection will create a dramatic work of art in any space.

BRUSHWORKS | DIFFUSED

BRUSHWORKS | VARIEGATED