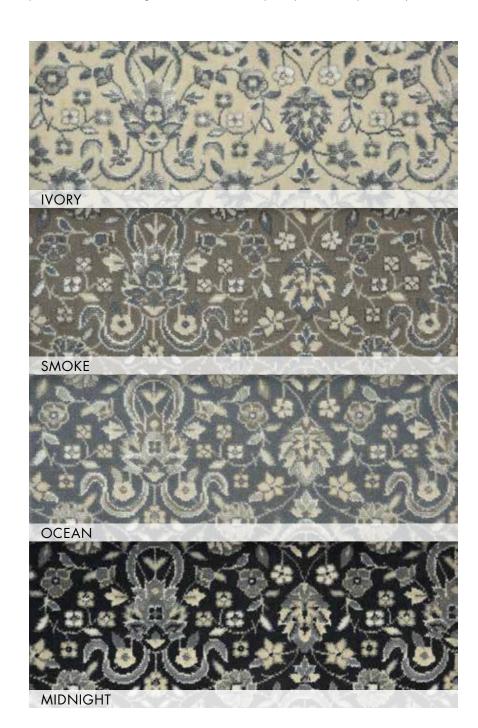

# GRAND PARTERRE

### 100% New Zealand Wool Group B

The majestic medallion motifs of traditional Persian carpets – a peerless heritage of beauty recreated for the contemporary home. Richly suffused color palettes for today's sophisticated sense of luxury and elevated style. The Grand Parterre Collection presents a richly dramatic range of high fashion designs in the uniquely opulent texture of 100% New Zealand Wool. Woven on state-of-the-art precision looms for flawless consistency of color and unsurpassed clarity of detail.