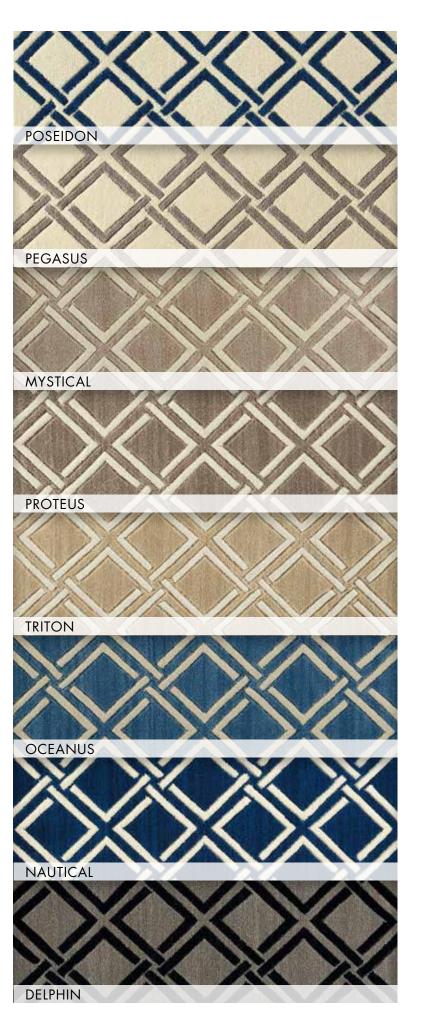

# STARDUST

## New Zealand Wool/Nourlon™ Nylon Group A

A galaxy of high fashion looks for the contemporary home. The Stardust Collection offers you a cutting edge selection of stylish geometric motifs and magically elegant tonal designs. Made from rich and durable New Zealand Wool and resilient high luster nylon yarns for sumptuous tactile appeal and long-lasting beauty. Woven on state-of-the- art precision looms for flawless consistency of texture and refinement of detail. Choose from a luminous palette of mineral-inspired neutrals that will bring a feeling of spirited modernity to any room.

STARDUST | AURORA

STARDUST | GALAXY

STARDUST | NEBULA

STARDUST | NOVA

STARDUST | STELLAR