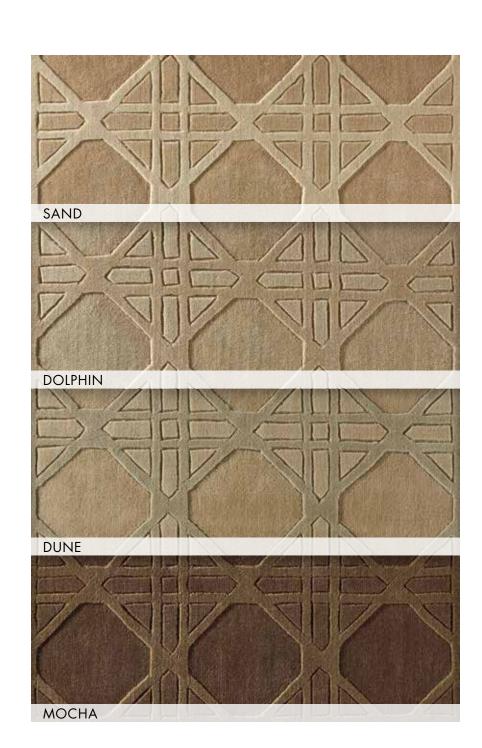

# NEPAL

## New Zealand Wool/Luxcelle™ Hand-Carved | Group C

The Nepal Collection - the exotic aesthetic of traditional Nepalese carpets in an enchanting selection of designs for today's fashion-forward home. Discover a palette of subtle neutrals and earth tones inspired by the mystical beauty of the Himalayan landscape. Woven on the finest precision looms for consistently luxurious texture and unvarying fidelity of color. Authentic patterns of hand-carving evoke the characteristic "ribbed" effect of legendary tribal carpets. Meticulous hand-washing imparts a subtle patina and a final touch of elegance to this uniquely sophisticated collection.

NEPAL | BENGAL

BONE

QUARTZ

STORM

NEPAL | BHUTAN

NEPAL | EVEREST

NEPAL | HIMALAYA

NEPAL | KATHMANDU