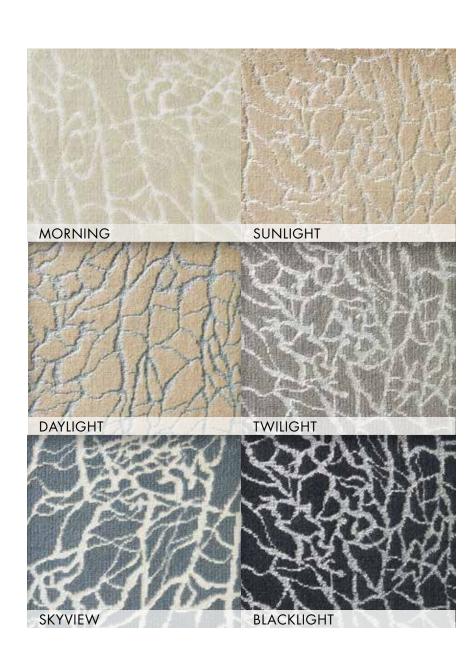

# TWILIGHT

## New Zealand Wool/Luxcelle Plus™ Hand-Washed | Group C

The Twilight Collection – a fashion-forward assortment of superbly stylized geometrics, intriguing naturalist motifs, and sophisticated tonal designs. A signature combination of luxurious New Zealand Wool and silk-like Luxcelle Plus™ yarns creates a lush and luminous surface appeal. Woven on today's most advanced looms for stunningly opulent texture and flawless uniformity of pattern. Each enchanting design meticulously hand-washed for a uniquely subtle patina. Select the perfect match for your style from an elegant range of softly tinted naturals.

TWILIGHT | JAKARTA

TWILIGHT | TWILIGHT STRIA

TWILIGHT | TWILIGHT TRELLIS

TWILIGHT | TWILIGHT VELVET