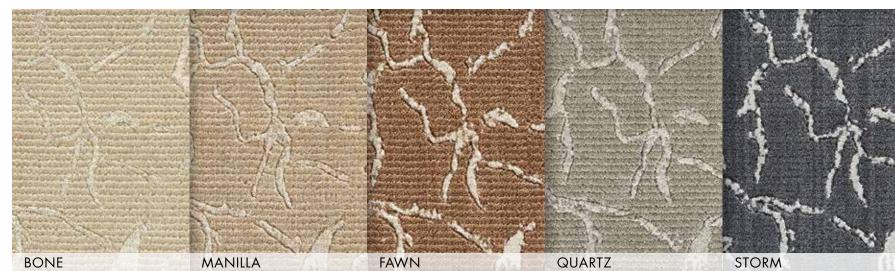

# NU DIMENSIONS

## New Zealand Wool/Luxcelle™ Hand-Sculpted | Group C

A strikingly modern sense of depth and sculptural elegance. The Nu Dimensions Collection will transform any room into a stunning portrait of contemporary sophistication. Discover the rich feel of premium 100% New Zealand Wool construction. Expertly woven for unsurpassed subtlety of shading and texture. Meticulous hand-sculpting reveals a sumptuous chenille base that presents the signature diamond pattern in a vibrantly dimensional relief. Choose your own perfect colorway from a fashion-forward palette ranging from golden neutrals to serene tones of soft green and ocean blue.

NU DIMENSIONS | INTERLUDE

NU DIMENSIONS | MATRIX