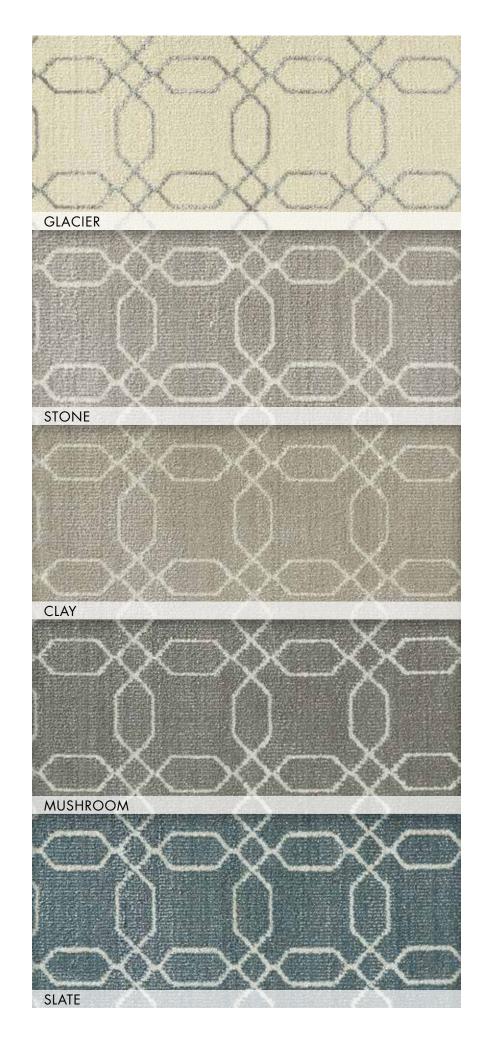

# STARLIGHT

## New Zealand Wool/Luxcelle Plus™ Hand-Washed | Group C

Vibrant textural motifs that create a unique sense of light and energy. Elegant geometric patterns that express the essence of modern sophistication. The Starlight Collection - a constellation of unique designs to grace today's fashion-forward décor environment. Made from sumptuous New Zealand Wool and silk-like Luxcelle Plus™ yarns for a lavishly luxurious and luminous tactile appeal. Woven on today's most advanced looms to produce an incomparably opulent texture and exquisite refinement of detail. Meticulous hand-washing imparts a subtle patina and a final touch of elegance to each signature design.

STARLIGHT | KINETIC

STARLIGHT | REFLECTION

## STARLIGHT | REVERB

| SUNLIGHT | DAWN | DUSK | BLACKLIGHT |
|----------|------|------|------------|

STARLIGHT | STATIC