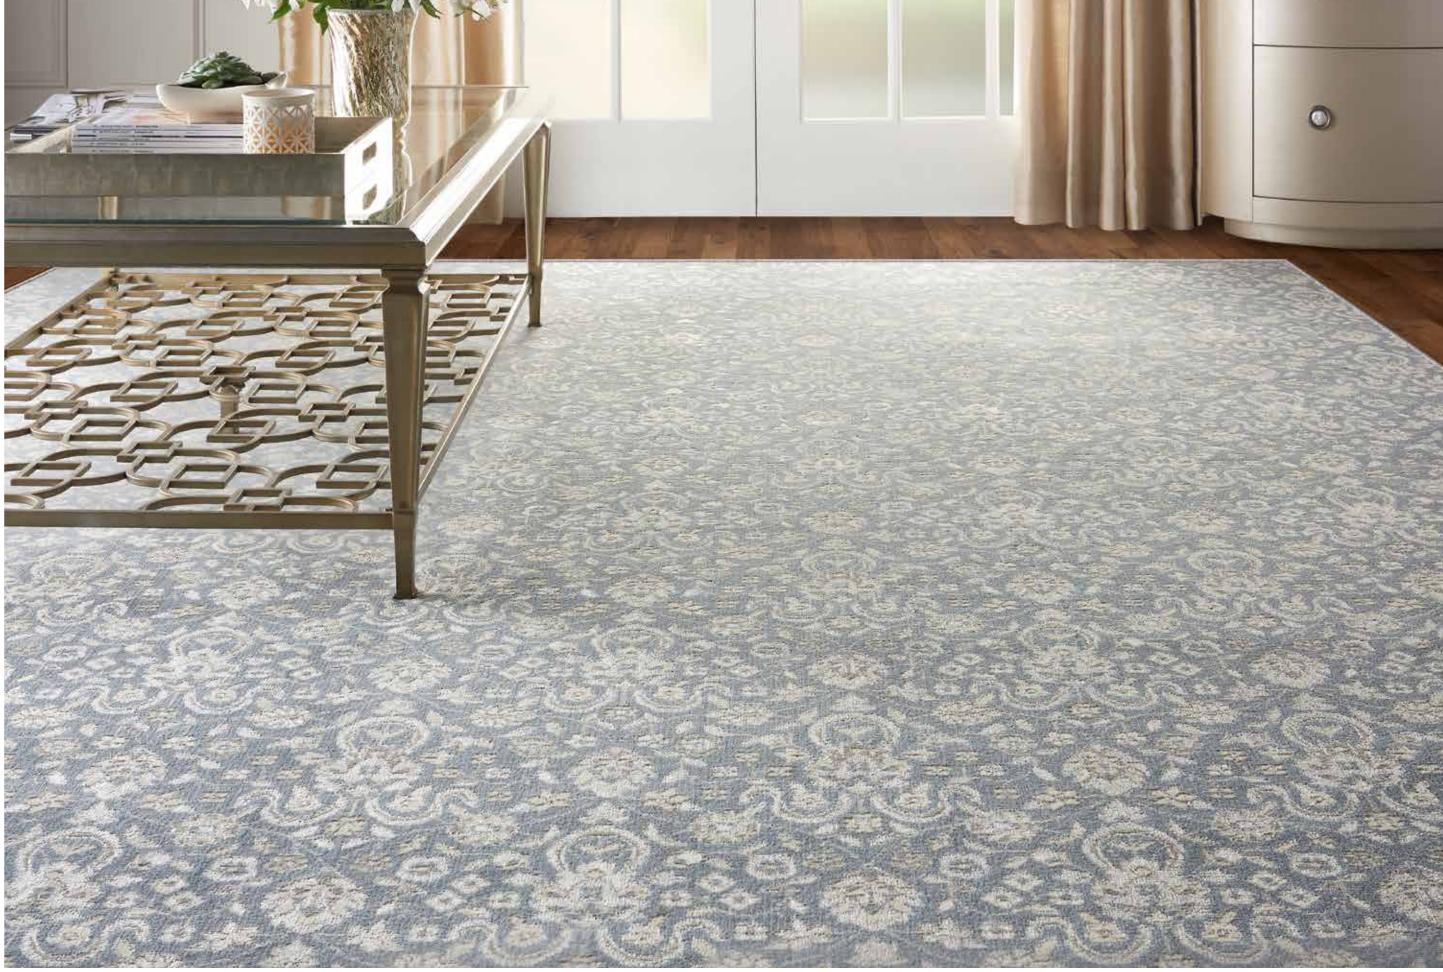

# GRAND PARTERRE

### 100% New Zealand Wool Group B

The majestic medallion motifs of traditional Persian carpets – a peerless heritage of beauty recreated for the contemporary home. Richly suffused color palettes for today's sophisticated sense of luxury and elevated style. The Grand Parterre Collection presents a richly dramatic range of high fashion designs in the uniquely opulent texture of 100% New Zealand Wool. Woven on state-of-the-art precision looms for flawless consistency of color and unsurpassed clarity of detail.