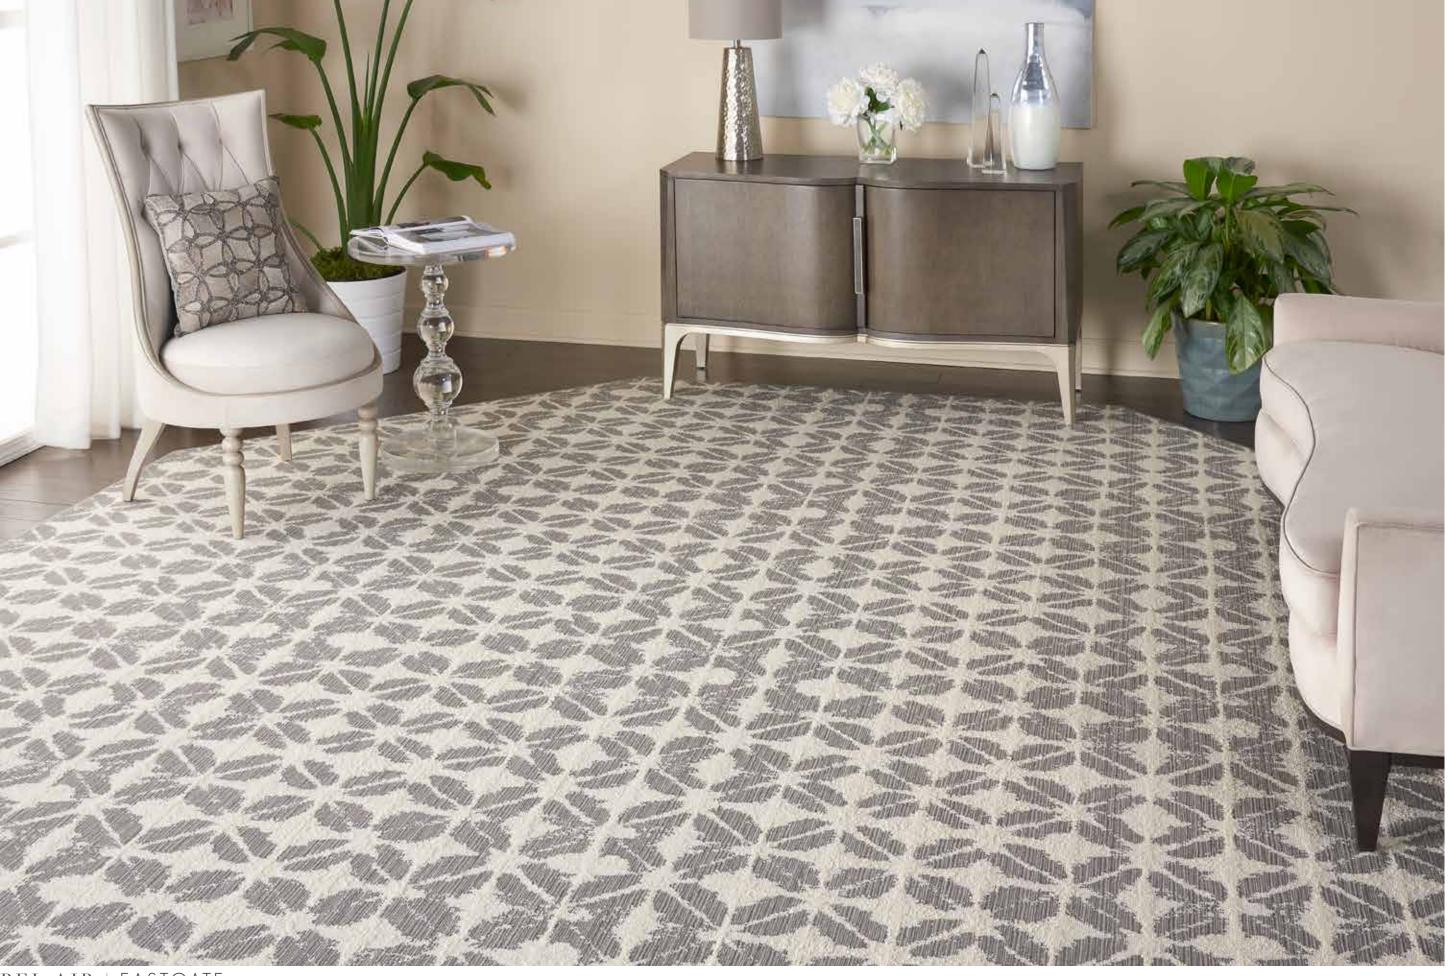

# BEL AIR

### 85% New Zealand Wool/15% Nourlon™ Nylon Group A

Subtle striations and textural patterns make the Bel Air Collection the perfect statement of refinement for any space. Pure New Zealand wool combined with shimmering Nourlon™ Nylon accents bring even more depth to complex textured loop pile designs, creating a combination of exceptional comfort, quality, and style.

BEL AIR | CHANTILLY

BEL AIR | EASTGATE

BEL AIR | MULHOLLAND

BEL AIR | WESTGATE