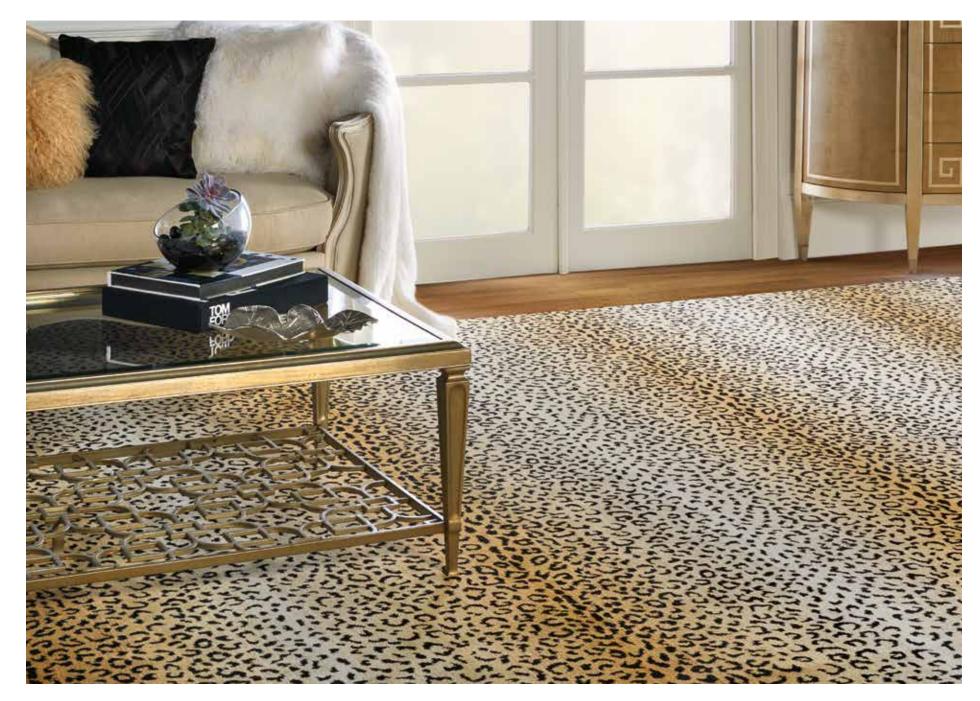

# WILDLIFE

## 80% New Zealand Wool/20% Nylon Group A

A unique adventure in contemporary style. Vibrant animal designs reimagined for today's most sophisticated décor environments. The Wildlife Collection brings the exotic imagery of the African Savannah to a boldly dramatic assortment of luxury carpet and rugs. A premium combination of luxurious natural wool and resilient nylon yarns ensures incredibly sumptuous tactile appeal and years of lasting beauty. Woven on state-of-the-art precision looms for superbly even, lavish texture and flawless consistency of design detail.

WILDLIFE | PLAINS ZEBRA

WILDLIFE | JUNGLE CAT

WILDLIFE | BENGAL

WILDLIFE | SNOW LEOPARD