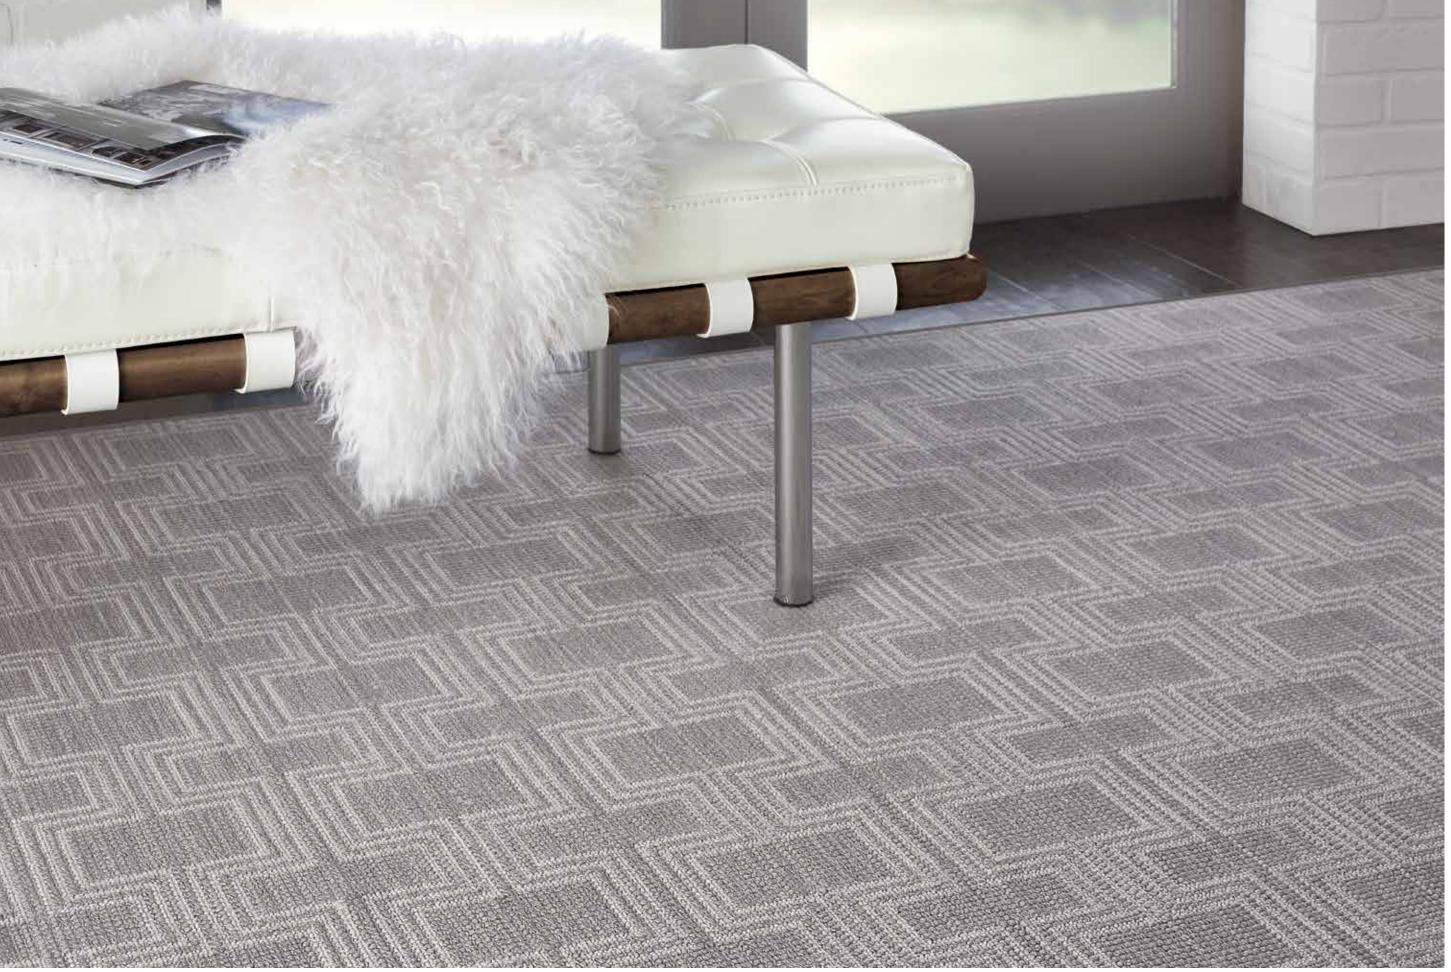

# BRUSHWORKS

### 80% Wool/20% Nylon Group A

The Brushworks Collection is woven on Nourison's state of the art axminster looms in a blend of 80% Pure wool and 20% Nylon and can be used in both residential and commercial settings. Whether used in a dynamic wall to wall installation or as captivating custom-sized area rug the Brushworks Collection will create a dramatic work of art in any space.

BRUSHWORKS | DIFFUSED

BRUSHWORKS | VARIEGATED