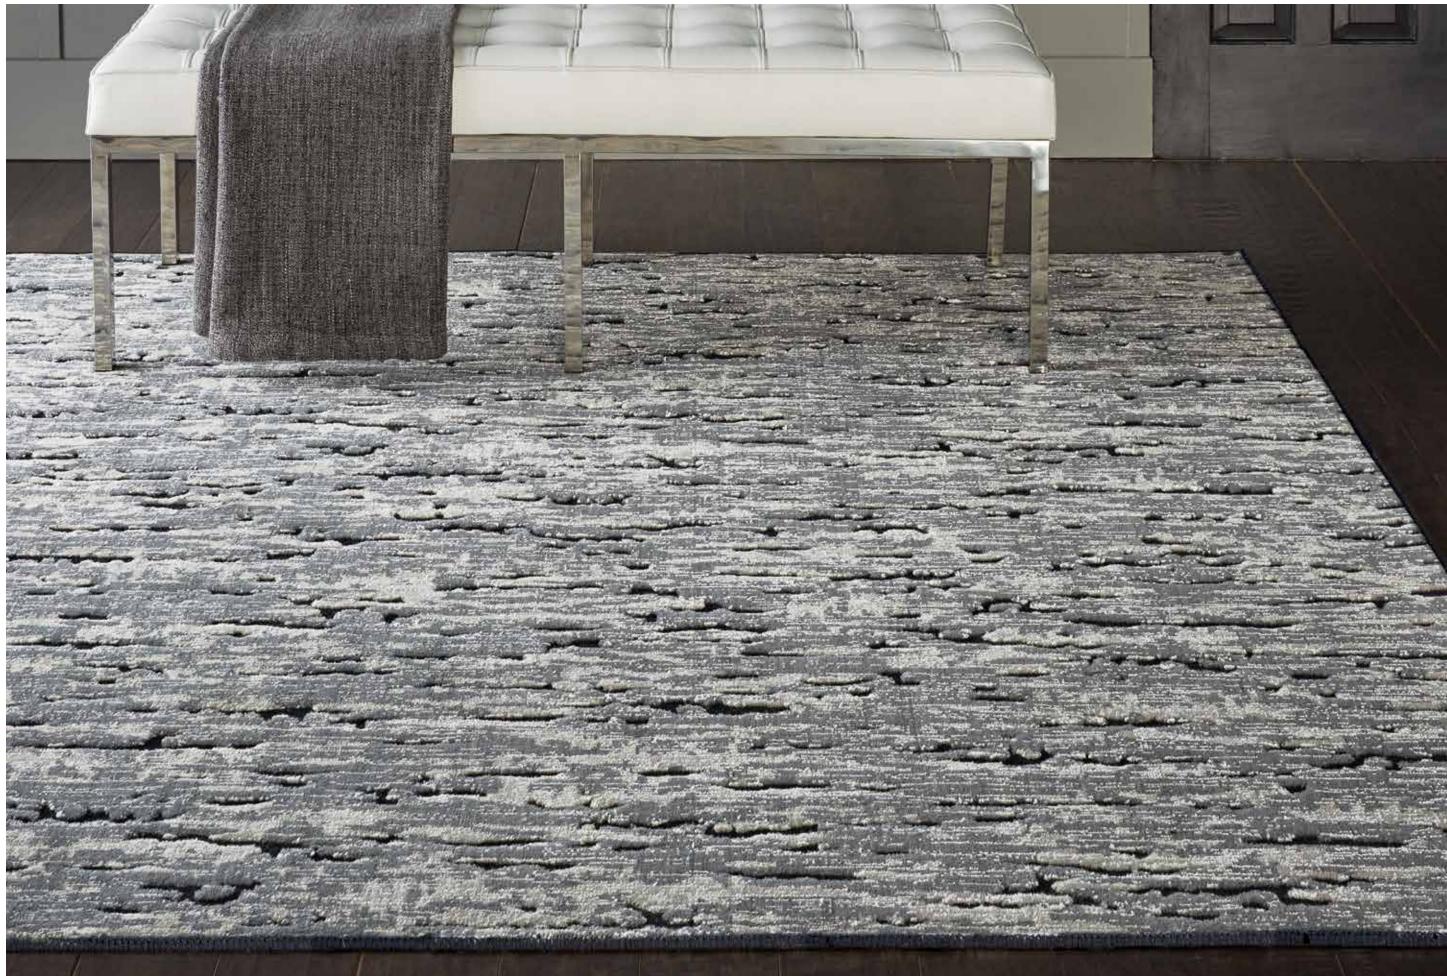

# NEPAL

## New Zealand Wool/Luxcelle™ Hand-Carved | Group C

The Nepal Collection - the exotic aesthetic of traditional Nepalese carpets in an enchanting selection of designs for today's fashion-forward home. Discover a palette of subtle neutrals and earth tones inspired by the mystical beauty of the Himalayan landscape. Woven on the finest precision looms for consistently luxurious texture and unvarying fidelity of color. Authentic patterns of hand-carving evoke the characteristic "ribbed" effect of legendary tribal carpets. Meticulous hand-washing imparts a subtle patina and a final touch of elegance to this uniquely sophisticated collection.