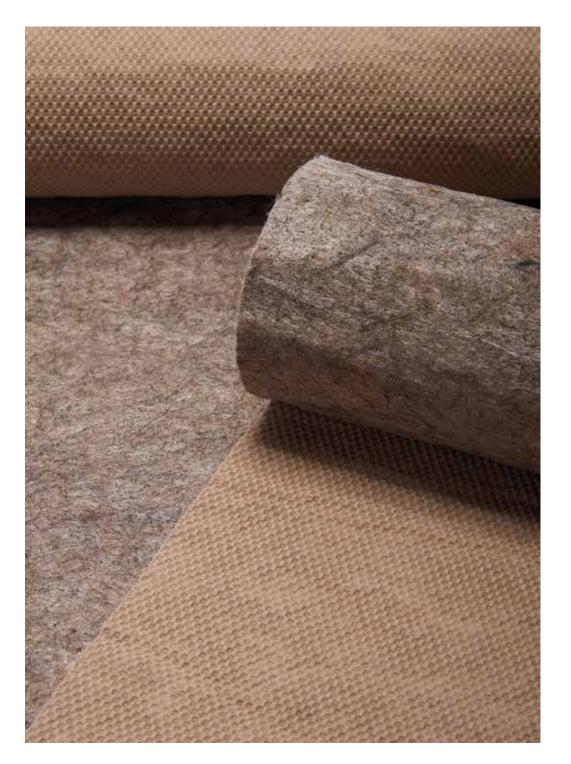

# Why is a Rug Pad *Essential* for Every Rug in the Home?

Nourison Rug Loc rug pads provide your custom area rug with exceptional stability and support that are vital in extending the life of your rug. Using a rug pad helps protect the rug from premature wear and moisture, while also providing additional cushioning and insulation that helps reduce sound levels in your home. Rug Loc's superior thickness is ideal for tile and uneven surfaces, and it will help reduce rug puckering under furniture. Rug Loc is reversible and can be used both with hard surfaces and carpeting. Use with the needle-punched fabric down while on carpet, and with the textured waffle backing when on wood, tile, and other hard surfaces. The needle-punched fabric and textured waffle backing provides improved gripping power that will keep your rug in place.

#### RUG LOC FEATURES

10-year guarantee

Non-slip safety

Comfort cushioning

Sound proofing

Flame retardant/moth proof

100% recycled fibers

Safe on hard surface or carpet