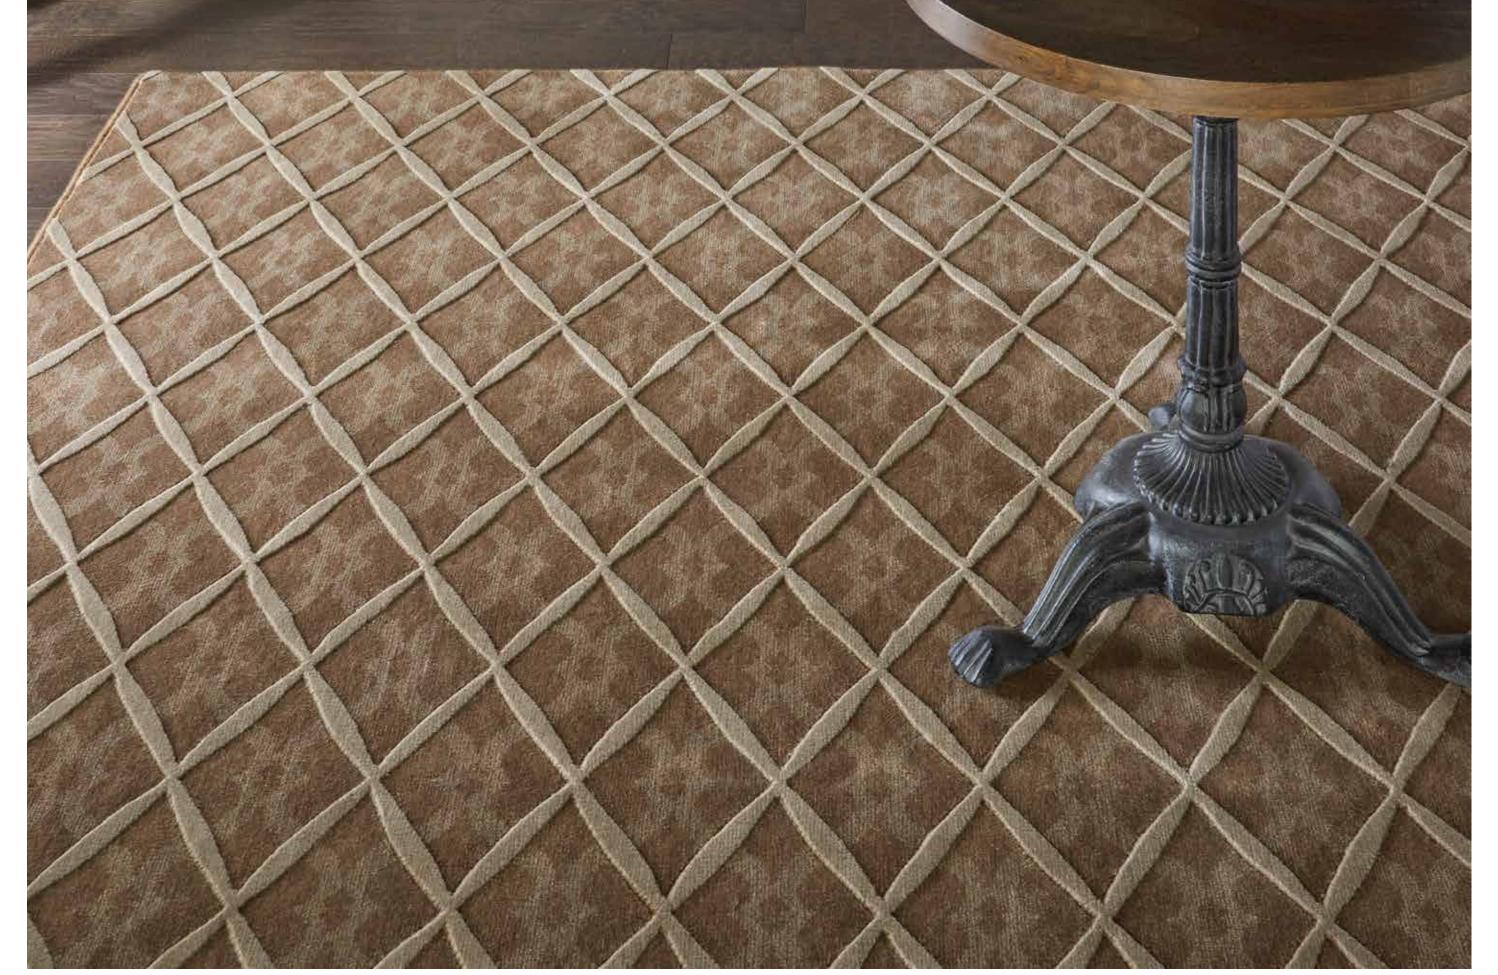

# NU DIMENSIONS

## New Zealand Wool/Luxcelle™ Hand-Sculpted | Group C

A strikingly modern sense of depth and sculptural elegance. The Nu Dimensions Collection will transform any room into a stunning portrait of contemporary sophistication. Discover the rich feel of premium 100% New Zealand Wool construction. Expertly woven for unsurpassed subtlety of shading and texture. Meticulous hand-sculpting reveals a sumptuous chenille base that presents the signature diamond pattern in a vibrantly dimensional relief. Choose your own perfect colorway from a fashion-forward palette ranging from golden neutrals to serene tones of soft green and ocean blue.

NU DIMENSIONS | INTERLUDE

NU DIMENSIONS | MATRIX