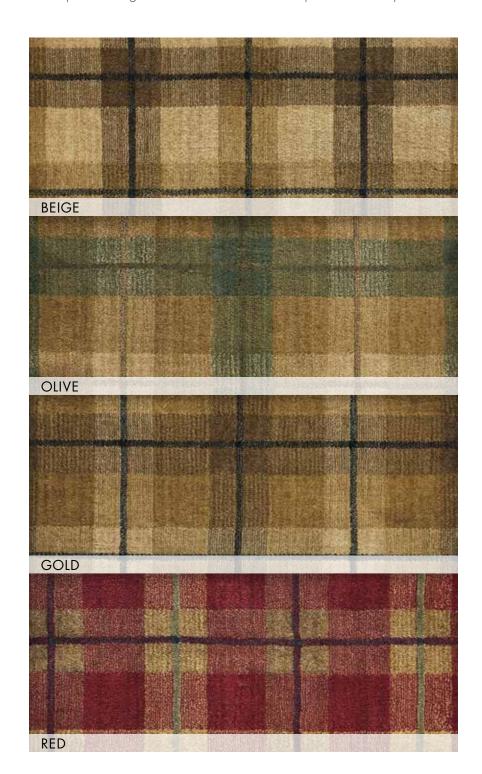

# GINGHAM

### 80% New Zealand Wool/20% Nylon Group A

The crisp geometric appeal of a classic plaid imparts a smartly tailored look to both traditional and contemporary design environments. The Gingham Plaid Collection, woven on precision power looms for perfect consistency of quality and texture. An innovative combination of opulent fine wool and top quality nylon ensures superlative tactile appeal and long-lasting beauty. An array of richly saturated colors on soft neutrals – elegant and versatile choices for your personal decorating style.