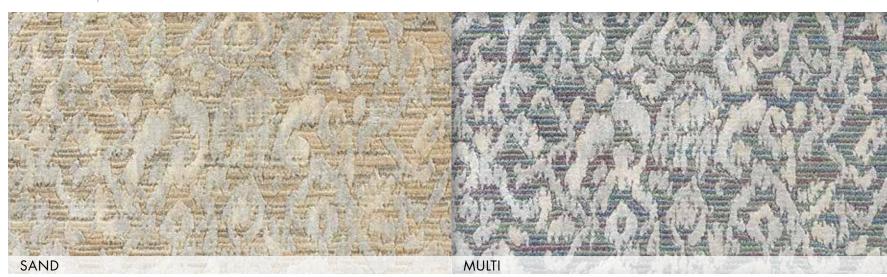

# GLAMOUR

### New Zealand Wool/Luxcelle Plus™ Hand-Washed | Group C

The Glamour Collection represents a unique evolution in home fashion. Exquisite floral motifs inspired by classic Persian carpets, elegantly reimagined in sophisticated designs for today's home. Made from a signature combination of opulent New Zealand Wool and silken Luxcelle Plus<sup>TM</sup>. Woven on state-of-the-art looms for a sumptuous pile accented by subtle points of light. Hand-washed for extraordinary softness and rich patina. Classic design and modern luxury for your own special style.

GLAMOUR | GLAMOUR KASHAN