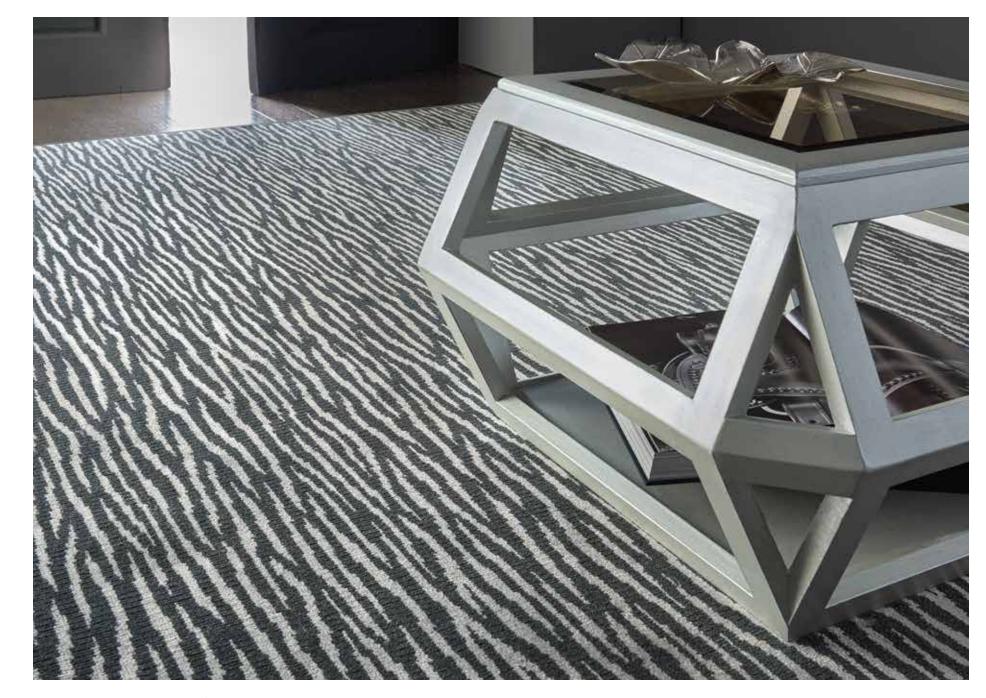

# WILDLIFE

## 80% New Zealand Wool/20% Nylon Group A

A unique adventure in contemporary style. Vibrant animal designs reimagined for today's most sophisticated décor environments. The Wildlife Collection brings the exotic imagery of the African Savannah to a boldly dramatic assortment of luxury carpet and rugs. A premium combination of luxurious natural wool and resilient nylon yarns ensures incredibly sumptuous tactile appeal and years of lasting beauty. Woven on state-of-the-art precision looms for superbly even, lavish texture and flawless consistency of design detail.

WILDLIFE | PLAINS ZEBRA

WILDLIFE | JUNGLE CAT

WILDLIFE | BENGAL

WILDLIFE | SNOW LEOPARD