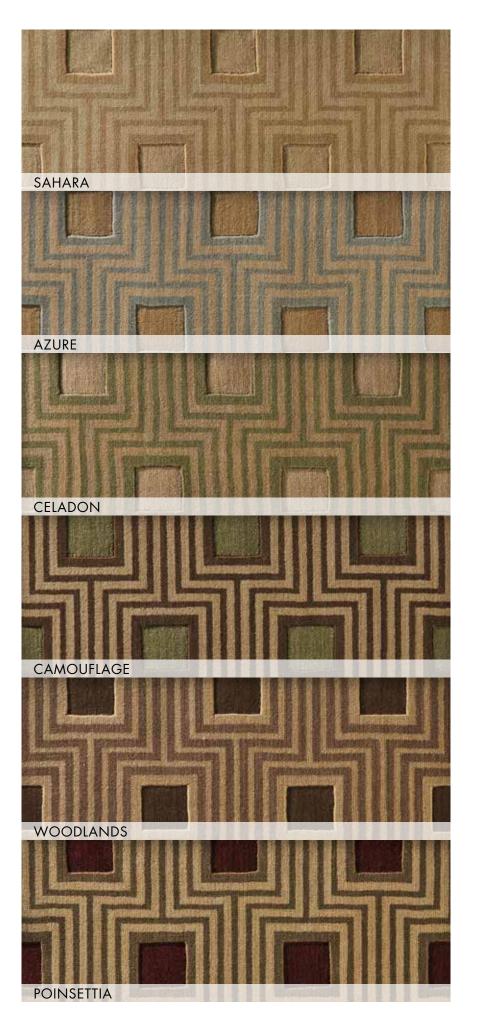

# NEPAL

## New Zealand Wool/Luxcelle™ Hand-Carved | Group C

The Nepal Collection - the exotic aesthetic of traditional Nepalese carpets in an enchanting selection of designs for today's fashion-forward home. Discover a palette of subtle neutrals and earth tones inspired by the mystical beauty of the Himalayan landscape. Woven on the finest precision looms for consistently luxurious texture and unvarying fidelity of color. Authentic patterns of hand-carving evoke the characteristic "ribbed" effect of legendary tribal carpets. Meticulous hand-washing imparts a subtle patina and a final touch of elegance to this uniquely sophisticated collection.

NEPAL | BENGAL

BONE

QUARTZ

STORM

NEPAL | BHUTAN

NEPAL | EVEREST

NEPAL | HIMALAYA

NEPAL | KATHMANDU

NEPAL | LIMBU

NEPAL | POKHARA

NEPAL | RANGOUR