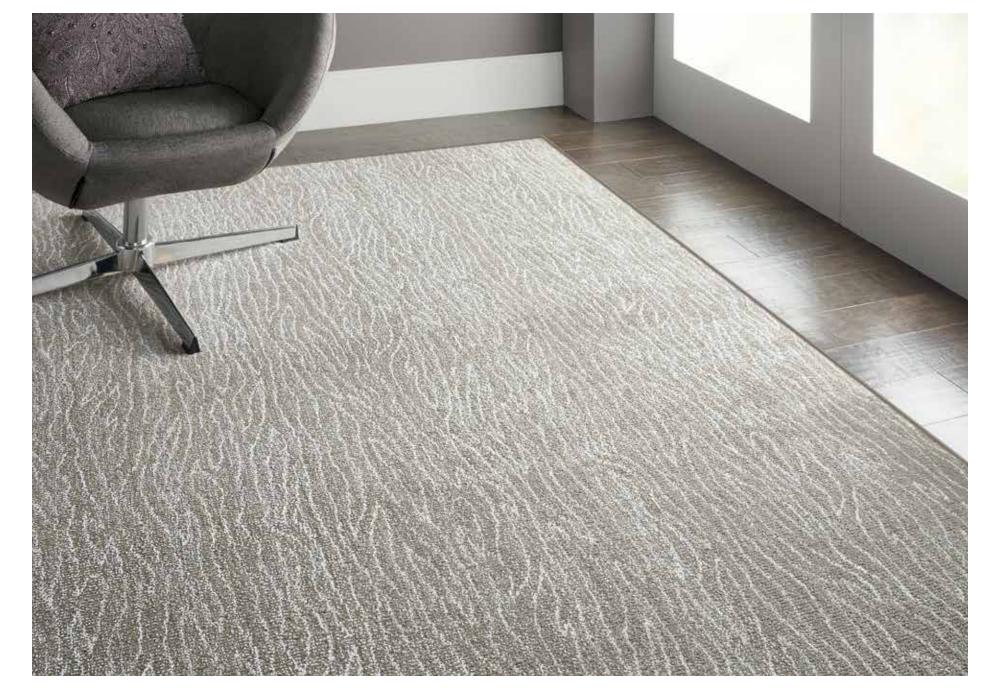

# ILLUMINATIONS

### New Zealand Wool/Luxcelle™ Group A

The Illuminations Collection - subtle tonal designs that evoke the very essence of modern luxury décor. A dream-like landscape of light and shade to enhance the fashion profile of that uniquely special room in your home. Finely woven from a lustrous combination of New Zealand wool and luminous, custom-spun Luxcelle<sup>TM</sup>. The softness and patina will impart a final touch of subtlety and refinement to your personal decorating style.

ILLUMINATIONS | HIGHLIGHTS