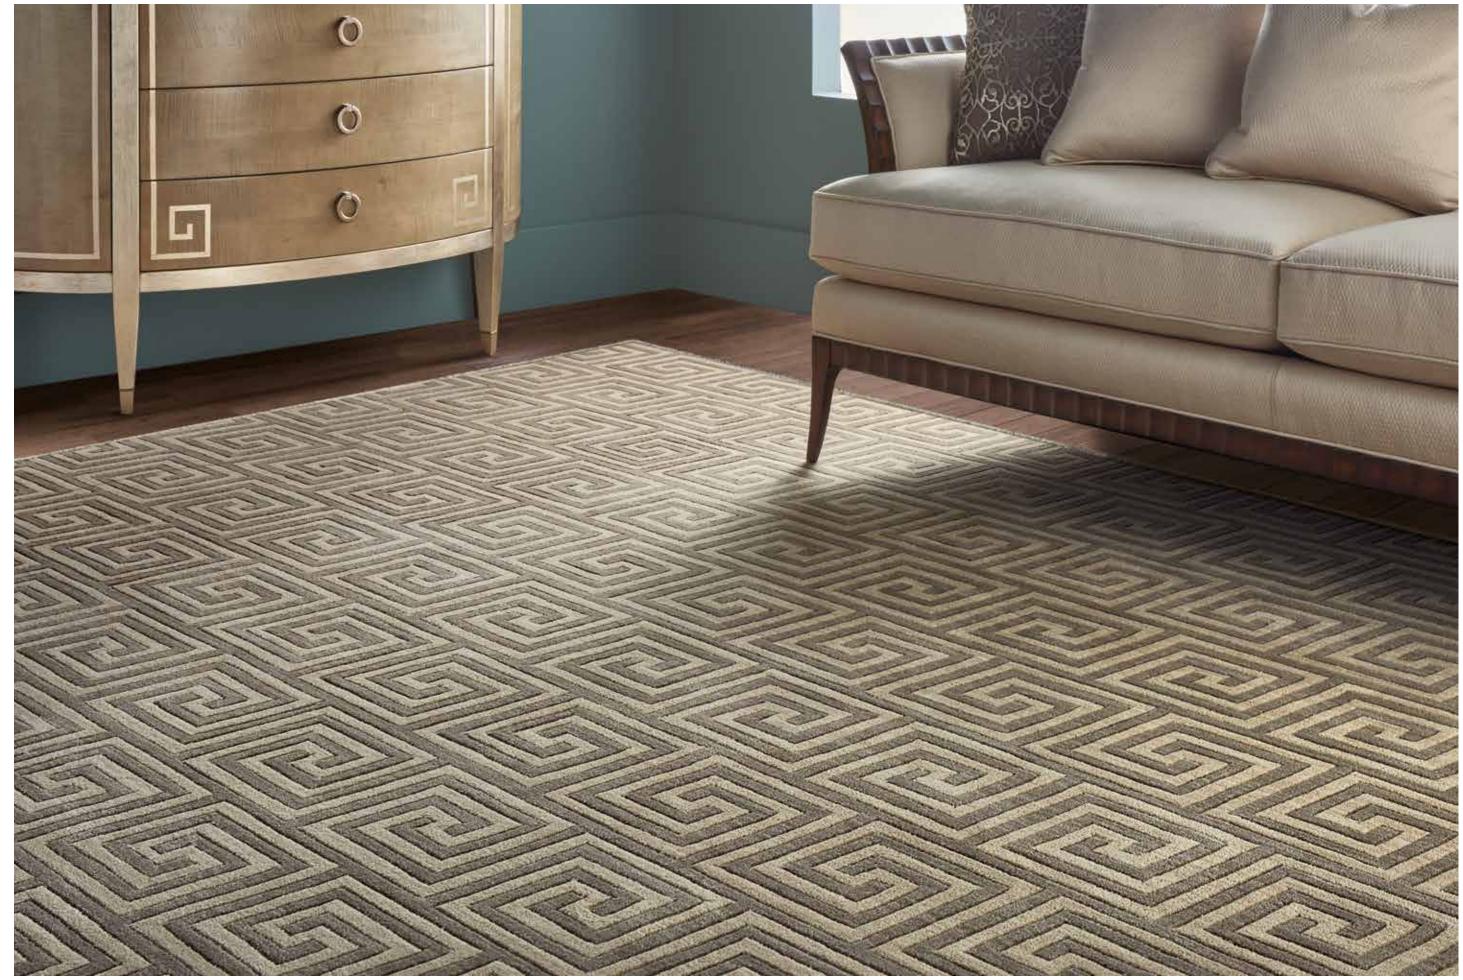

# MEDITERRANEAN

### 80% New Zealand Wool/20% Nylon Hand-Carved | Group A

Boldly sophisticated Greek Key designs and striking figurative motifs. The Mediterranean Collection interprets the classics of ancient artistry for the high fashion home of today. Made from a signature combination of top quality New Zealand Wool and resilient nylon yarns to create a surpassingly opulent and palatial pile. Woven on cutting edge power looms for flawless consistency of color and texture. The meticulous hand-carving adds a superlative dimensional appeal to the bold, geometric patterns.

MEDITERRANEAN | LABYRINTH

MEDITERRANEAN | SPARTA