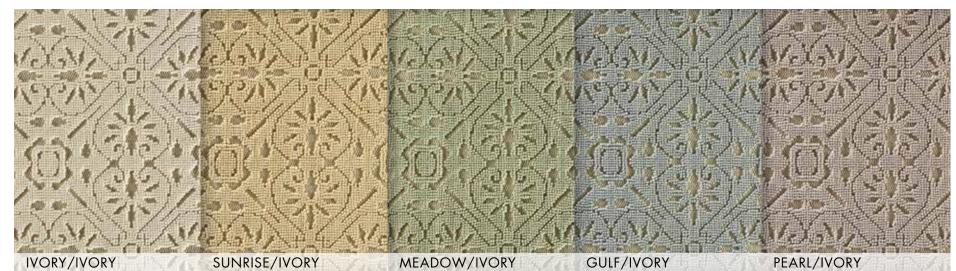

# NEPAL

## New Zealand Wool/Luxcelle™ Hand-Carved | Group C

The Nepal Collection - the exotic aesthetic of traditional Nepalese carpets in an enchanting selection of designs for today's fashion-forward home. Discover a palette of subtle neutrals and earth tones inspired by the mystical beauty of the Himalayan landscape. Woven on the finest precision looms for consistently luxurious texture and unvarying fidelity of color. Authentic patterns of hand-carving evoke the characteristic "ribbed" effect of legendary tribal carpets. Meticulous hand-washing imparts a subtle patina and a final touch of elegance to this uniquely sophisticated collection.

NEPAL | BENGAL

BONE

QUARTZ

STORM

NEPAL | BHUTAN

NEPAL | EVEREST

NEPAL | HIMALAYA

NEPAL | KATHMANDU