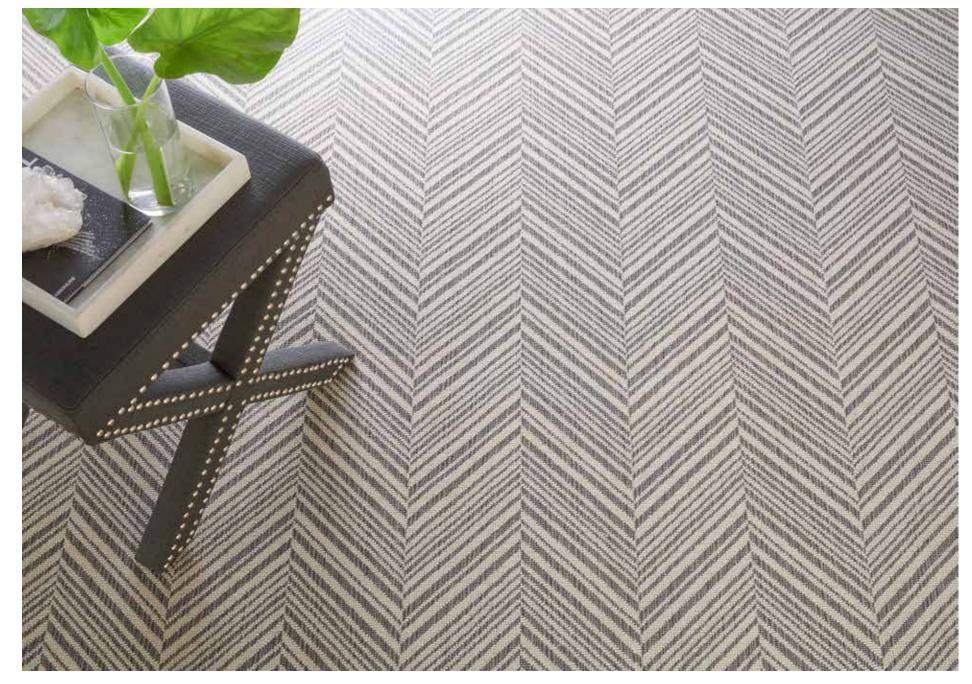

# BEL AIR

### 85% New Zealand Wool/15% Nourlon™ Nylon Group A

Subtle striations and textural patterns make the Bel Air Collection the perfect statement of refinement for any space. Pure New Zealand wool combined with shimmering Nourlon™ Nylon accents bring even more depth to complex textured loop pile designs, creating a combination of exceptional comfort, quality, and style.

BEL AIR | CHANTILLY

BEL AIR | EASTGATE

BEL AIR | MULHOLLAND

BEL AIR | WESTGATE