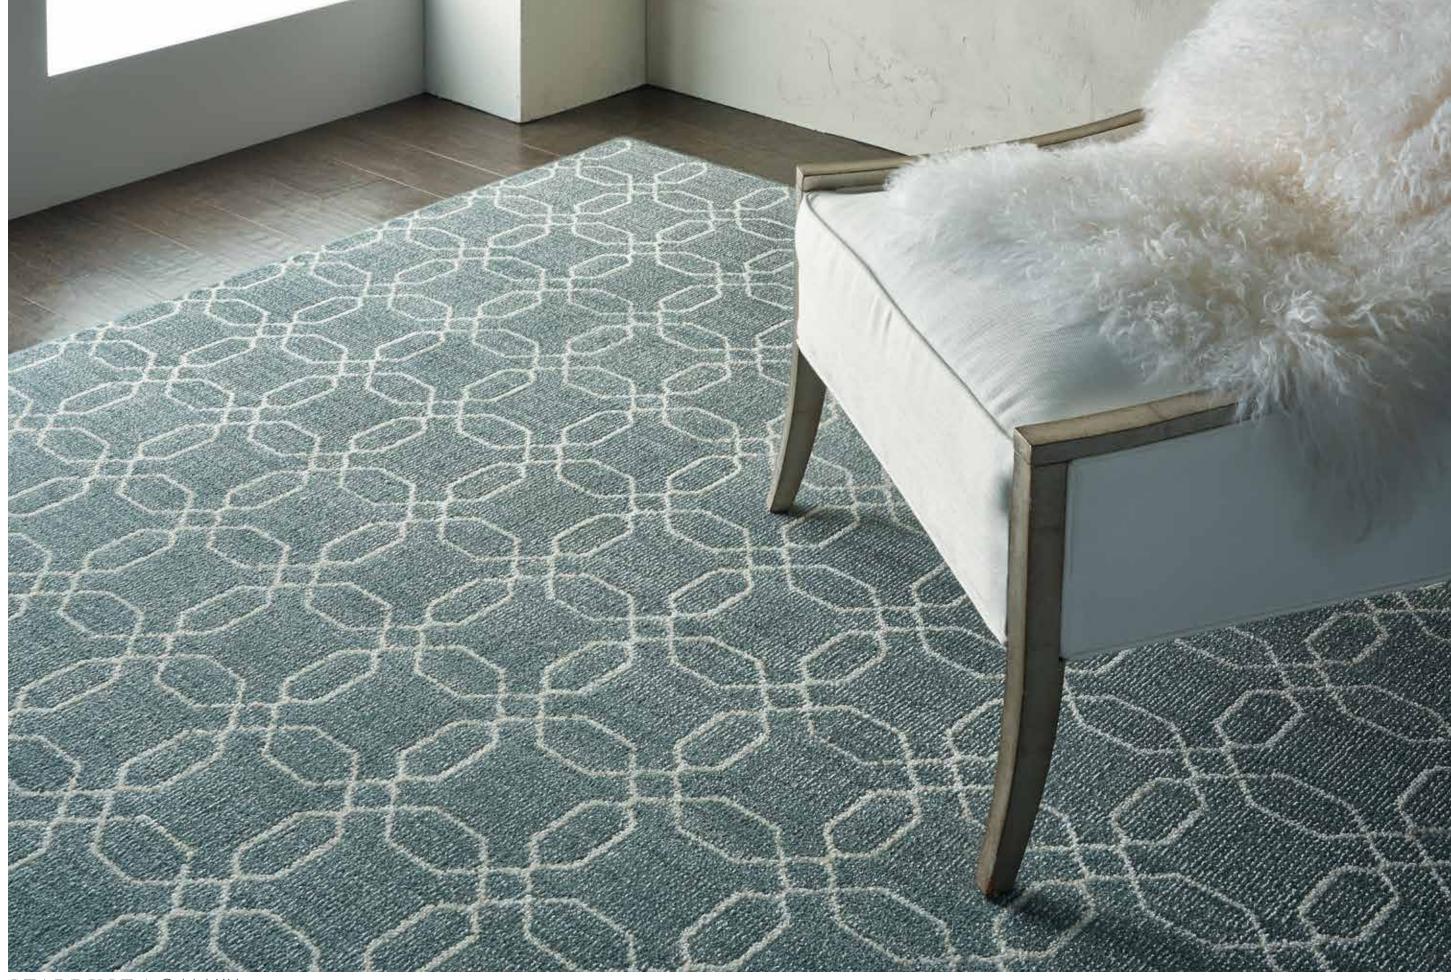

# STARLIGHT

## New Zealand Wool/Luxcelle Plus™ Hand-Washed | Group C

Vibrant textural motifs that create a unique sense of light and energy. Elegant geometric patterns that express the essence of modern sophistication. The Starlight Collection - a constellation of unique designs to grace today's fashion-forward décor environment. Made from sumptuous New Zealand Wool and silk-like Luxcelle Plus™ yarns for a lavishly luxurious and luminous tactile appeal. Woven on today's most advanced looms to produce an incomparably opulent texture and exquisite refinement of detail. Meticulous hand-washing imparts a subtle patina and a final touch of elegance to each signature design.

STARLIGHT | KINETIC

STARLIGHT | REFLECTION

## STARLIGHT | REVERB

| SUNLIGHT | DAWN | DUSK | BLACKLIGHT |
|----------|------|------|------------|

STARLIGHT | STATIC