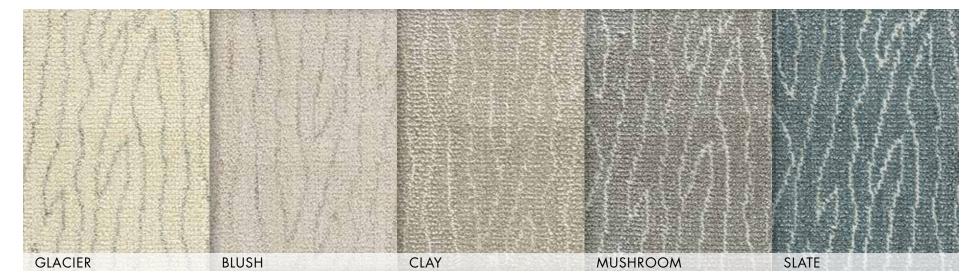

# ILLUMINATIONS

### New Zealand Wool/Luxcelle™ Group A

The Illuminations Collection - subtle tonal designs that evoke the very essence of modern luxury décor. A dream-like landscape of light and shade to enhance the fashion profile of that uniquely special room in your home. Finely woven from a lustrous combination of New Zealand wool and luminous, custom-spun Luxcelle<sup>TM</sup>. The softness and patina will impart a final touch of subtlety and refinement to your personal decorating style.

ILLUMINATIONS | HIGHLIGHTS