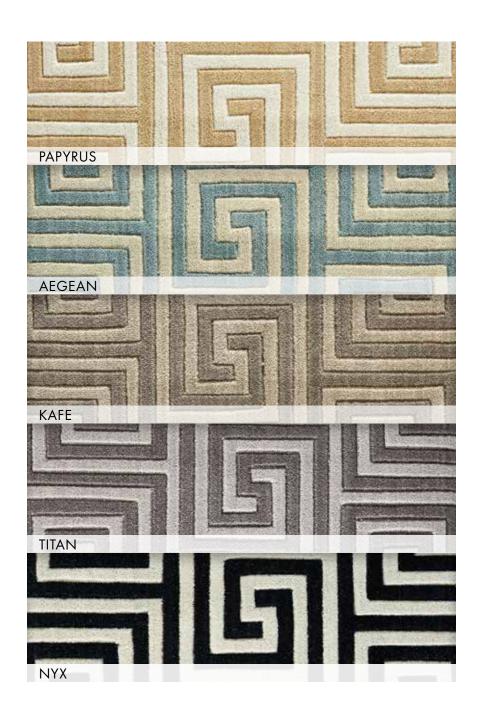

# MEDITERRANEAN

### 80% New Zealand Wool/20% Nylon Hand-Carved | Group A

Boldly sophisticated Greek Key designs and striking figurative motifs. The Mediterranean Collection interprets the classics of ancient artistry for the high fashion home of today. Made from a signature combination of top quality New Zealand Wool and resilient nylon yarns to create a surpassingly opulent and palatial pile. Woven on cutting edge power looms for flawless consistency of color and texture. The meticulous hand-carving adds a superlative dimensional appeal to the bold, geometric patterns.

MEDITERRANEAN | LABYRINTH

MEDITERRANEAN | SPARTA