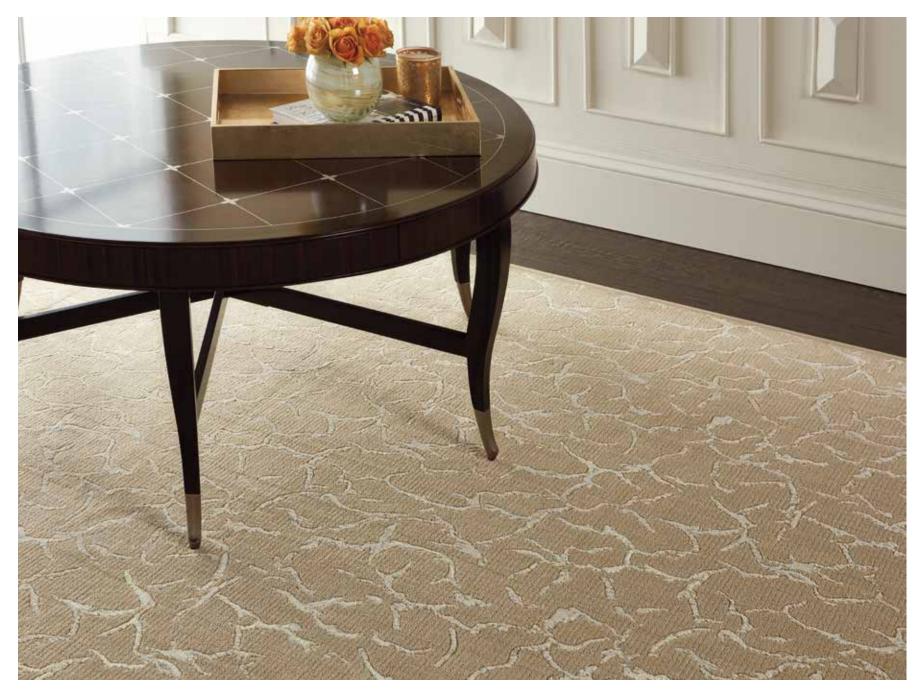

# NU DIMENSIONS

## New Zealand Wool/Luxcelle™ Hand-Sculpted | Group C

A strikingly modern sense of depth and sculptural elegance. The Nu Dimensions Collection will transform any room into a stunning portrait of contemporary sophistication. Discover the rich feel of premium 100% New Zealand Wool construction. Expertly woven for unsurpassed subtlety of shading and texture. Meticulous hand-sculpting reveals a sumptuous chenille base that presents the signature diamond pattern in a vibrantly dimensional relief. Choose your own perfect colorway from a fashion-forward palette ranging from golden neutrals to serene tones of soft green and ocean blue.