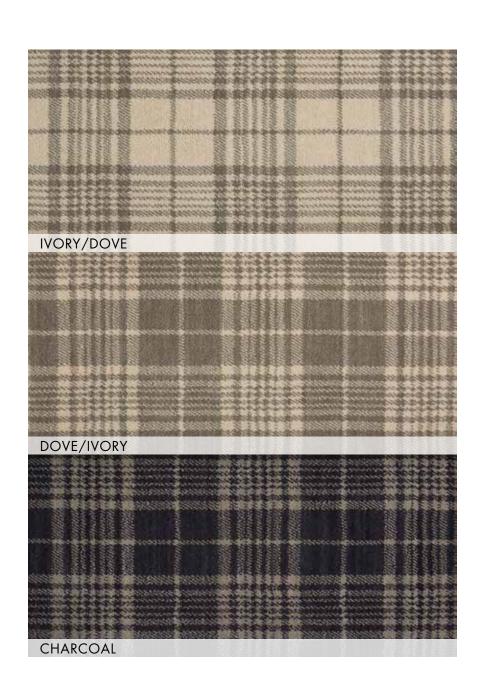

# GINGHAM

### 80% New Zealand Wool/20% Nylon Group A

The crisp geometric appeal of a classic plaid imparts a smartly tailored look to both traditional and contemporary design environments. The Gingham Plaid Collection, woven on precision power looms for perfect consistency of quality and texture. An innovative combination of opulent fine wool and top quality nylon ensures superlative tactile appeal and long-lasting beauty. An array of richly saturated colors on soft neutrals – elegant and versatile choices for your personal decorating style.