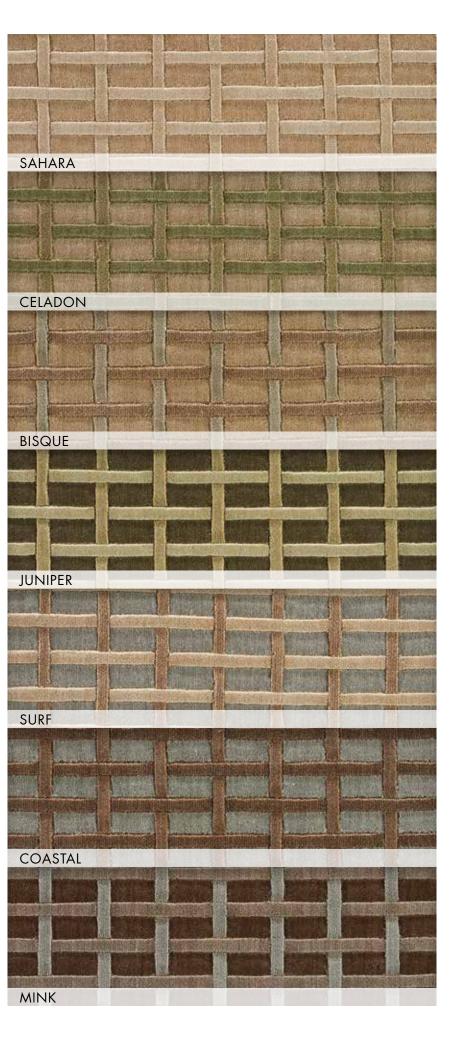

# GRAND PARTERRE

### 100% New Zealand Wool Group B

The majestic medallion motifs of traditional Persian carpets – a peerless heritage of beauty recreated for the contemporary home. Richly suffused color palettes for today's sophisticated sense of luxury and elevated style. The Grand Parterre Collection presents a richly dramatic range of high fashion designs in the uniquely opulent texture of 100% New Zealand Wool. Woven on state-of-the-art precision looms for flawless consistency of color and unsurpassed clarity of detail.

GRAND PARTERRE | GRAND MOGHUL

GRAND PARTERRE | KASHAN ELITE

GRAND PARTERRE | SAROUK

41

GRAND PARTERRE | SAROUK