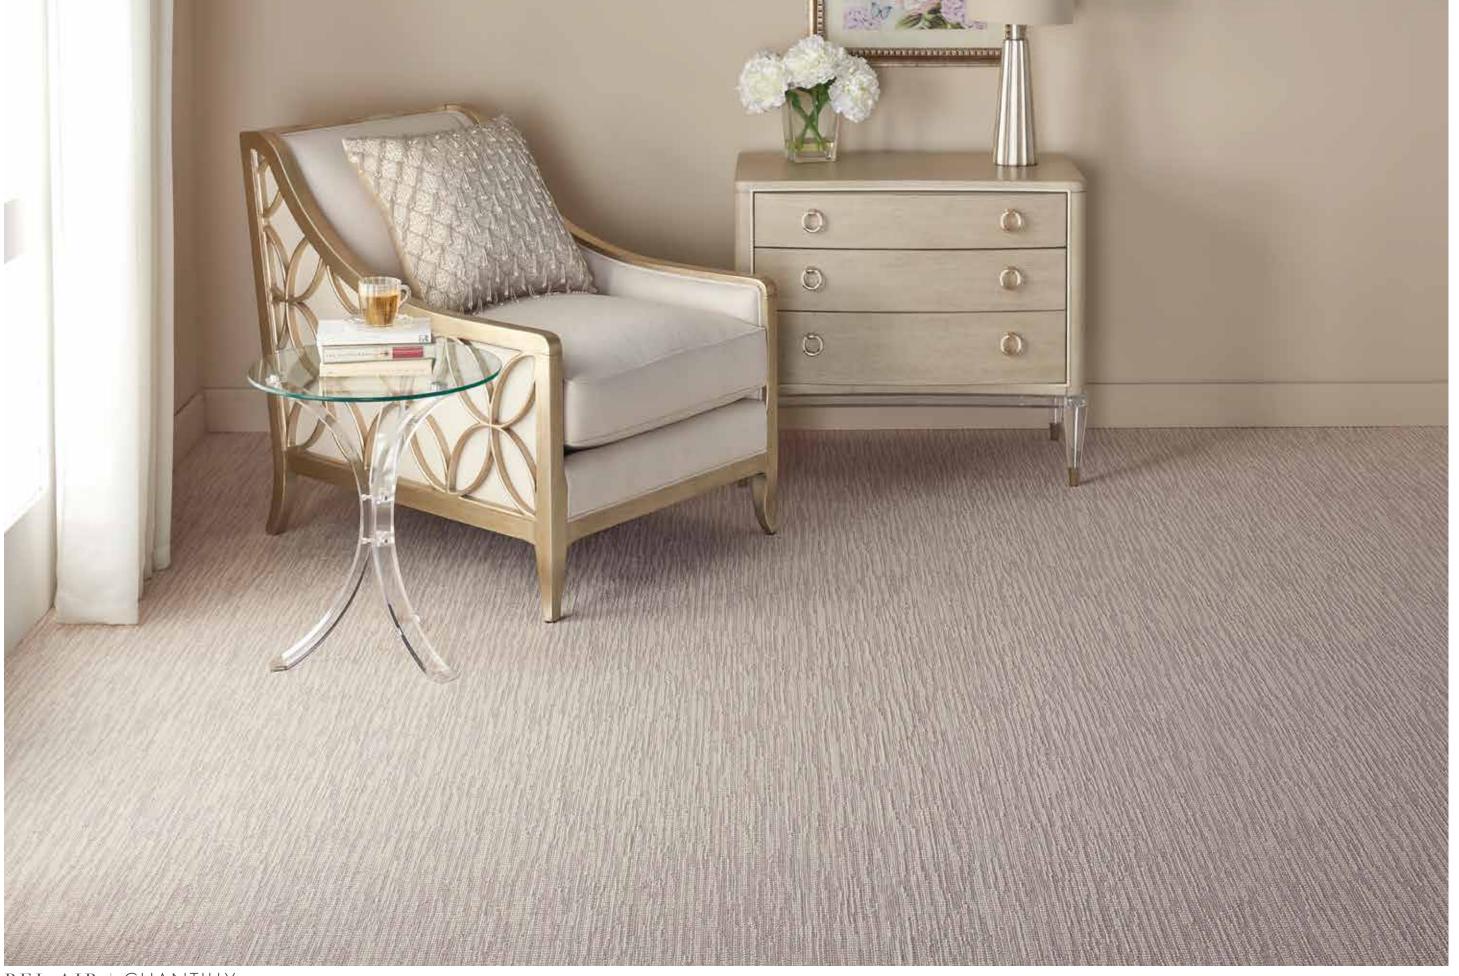

### 85% New Zealand Wool/15% Nourlon™ Nylon Group A

Subtle striations and textural patterns make the Bel Air Collection the perfect statement of refinement for any space. Pure New Zealand wool combined with shimmering Nourlon™ Nylon accents bring even more depth to complex textured loop pile designs, creating a combination of exceptional comfort, quality, and style.

BEL AIR | CHANTILLY

BEL AIR | EASTGATE

BEL AIR | MULHOLLAND

BEL AIR | WESTGATE