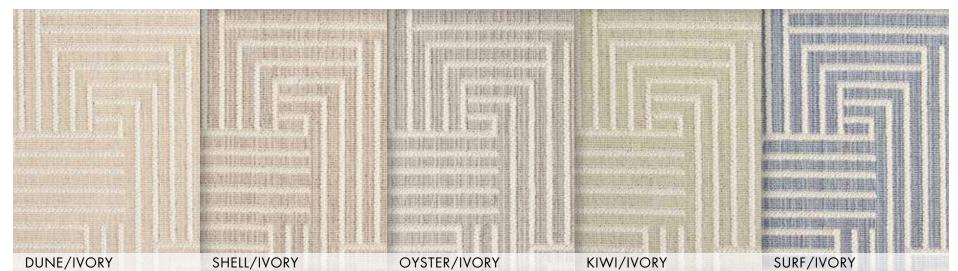

# MEDITERRANEAN

### 80% New Zealand Wool/20% Nylon Hand-Carved | Group A

Boldly sophisticated Greek Key designs and striking figurative motifs. The Mediterranean Collection interprets the classics of ancient artistry for the high fashion home of today. Made from a signature combination of top quality New Zealand Wool and resilient nylon yarns to create a surpassingly opulent and palatial pile. Woven on cutting edge power looms for flawless consistency of color and texture. The meticulous hand-carving adds a superlative dimensional appeal to the bold, geometric patterns.

MEDITERRANEAN | LABYRINTH

MEDITERRANEAN | SPARTA