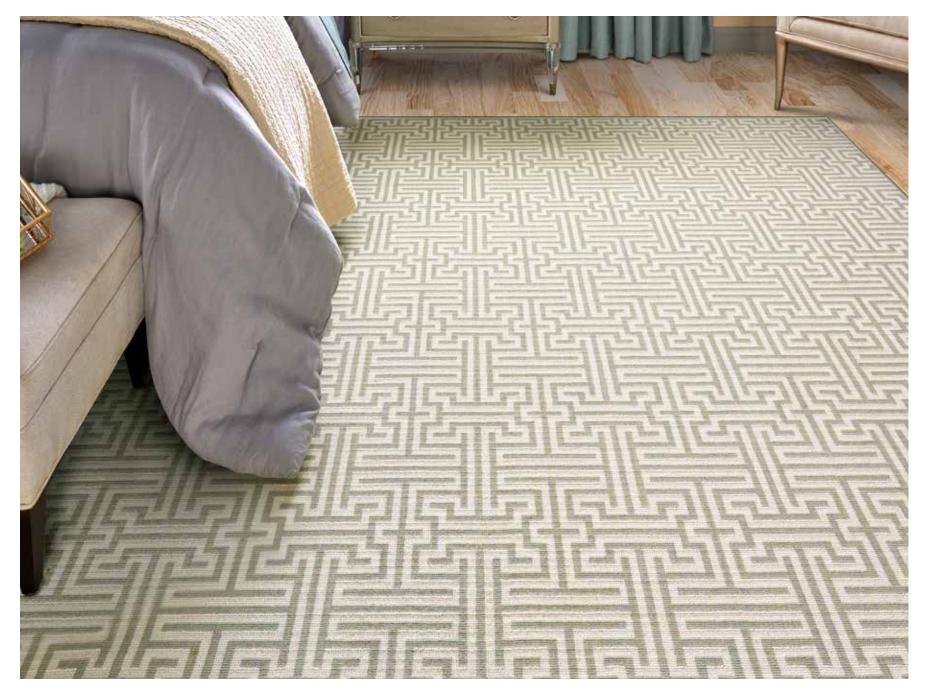

# MEDITERRANEAN

### 80% New Zealand Wool/20% Nylon Hand-Carved | Group A

Boldly sophisticated Greek Key designs and striking figurative motifs. The Mediterranean Collection interprets the classics of ancient artistry for the high fashion home of today. Made from a signature combination of top quality New Zealand Wool and resilient nylon yarns to create a surpassingly opulent and palatial pile. Woven on cutting edge power looms for flawless consistency of color and texture. The meticulous hand-carving adds a superlative dimensional appeal to the bold, geometric patterns.

MEDITERRANEAN | LABYRINTH

MEDITERRANEAN | SPARTA