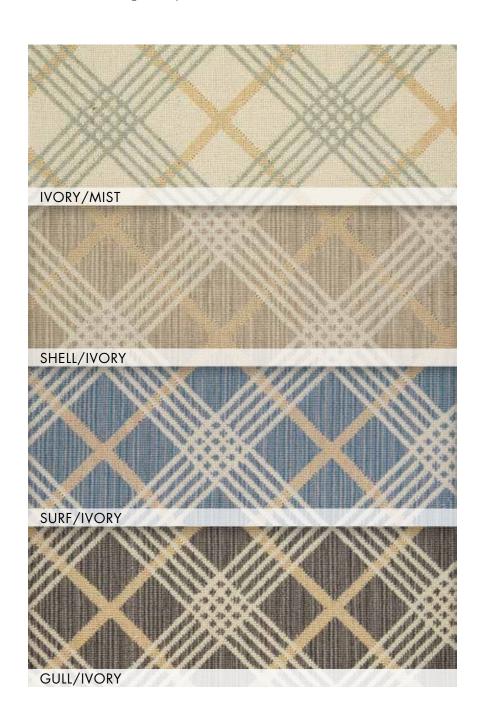

# GINGHAM

### 80% New Zealand Wool/20% Nylon Group A

The crisp geometric appeal of a classic plaid imparts a smartly tailored look to both traditional and contemporary design environments. The Gingham Plaid Collection, woven on precision power looms for perfect consistency of quality and texture. An innovative combination of opulent fine wool and top quality nylon ensures superlative tactile appeal and long-lasting beauty. An array of richly saturated colors on soft neutrals – elegant and versatile choices for your personal decorating style.