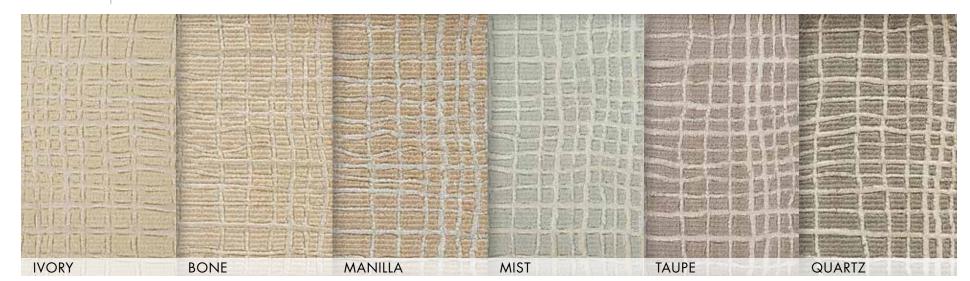

# BRUSHWORKS

### 80% Wool/20% Nylon Group A

The Brushworks Collection is woven on Nourison's state of the art axminster looms in a blend of 80% Pure wool and 20% Nylon and can be used in both residential and commercial settings. Whether used in a dynamic wall to wall installation or as captivating custom-sized area rug the Brushworks Collection will create a dramatic work of art in any space.

BRUSHWORKS | DIFFUSED

BRUSHWORKS | VARIEGATED