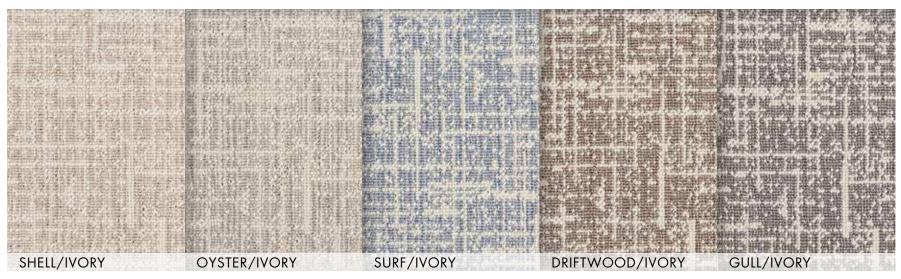

# BRUSHWORKS

### 80% Wool/20% Nylon Group A

The Brushworks Collection is woven on Nourison's state of the art axminster looms in a blend of 80% Pure wool and 20% Nylon and can be used in both residential and commercial settings. Whether used in a dynamic wall to wall installation or as captivating custom-sized area rug the Brushworks Collection will create a dramatic work of art in any space.

BRUSHWORKS | DIFFUSED

BRUSHWORKS | VARIEGATED