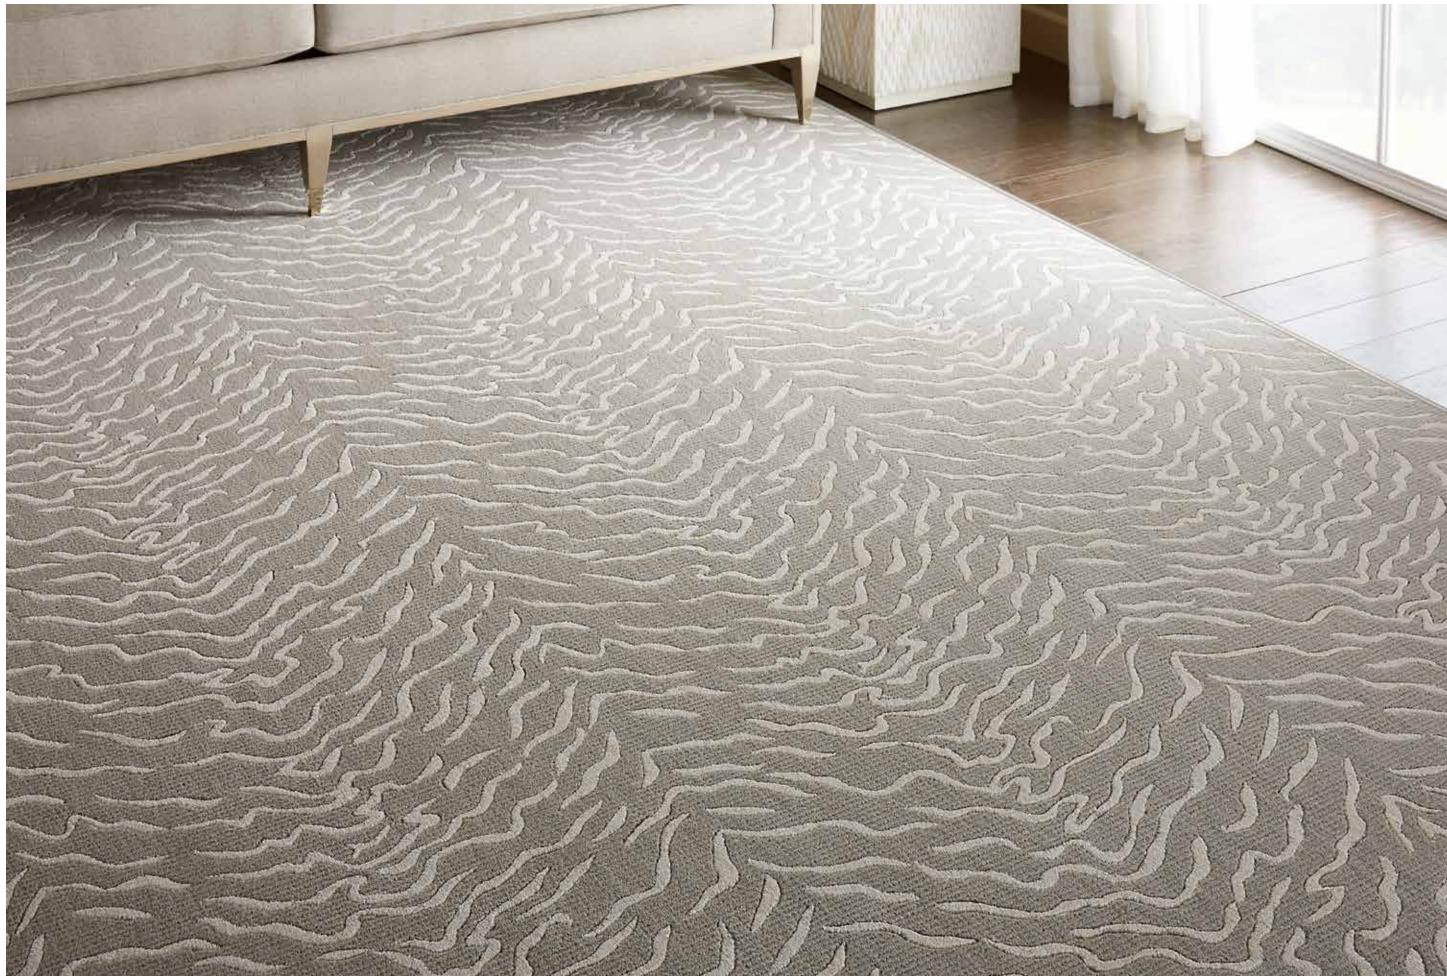

# NEPAL

## New Zealand Wool/Luxcelle™ Hand-Carved | Group C

The Nepal Collection - the exotic aesthetic of traditional Nepalese carpets in an enchanting selection of designs for today's fashion-forward home. Discover a palette of subtle neutrals and earth tones inspired by the mystical beauty of the Himalayan landscape. Woven on the finest precision looms for consistently luxurious texture and unvarying fidelity of color. Authentic patterns of hand-carving evoke the characteristic "ribbed" effect of legendary tribal carpets. Meticulous hand-washing imparts a subtle patina and a final touch of elegance to this uniquely sophisticated collection.