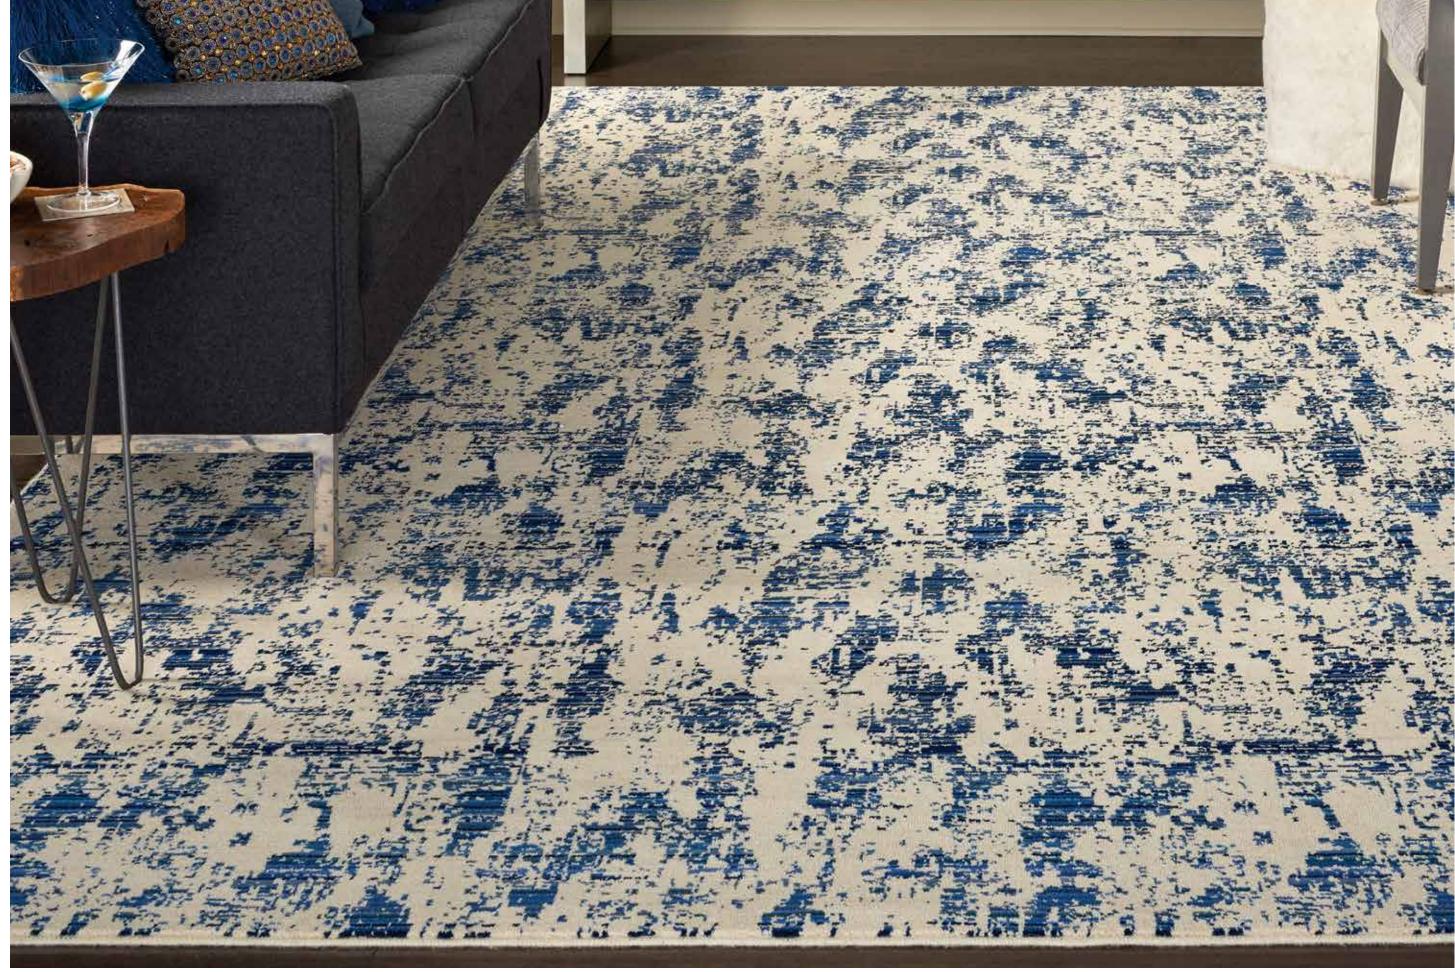

# BEL AIR

### 85% New Zealand Wool/15% Nourlon™ Nylon Group A

Subtle striations and textural patterns make the Bel Air Collection the perfect statement of refinement for any space. Pure New Zealand wool combined with shimmering Nourlon™ Nylon accents bring even more depth to complex textured loop pile designs, creating a combination of exceptional comfort, quality, and style.

BEL AIR | CHANTILLY

BEL AIR | EASTGATE

BEL AIR | MULHOLLAND

BEL AIR | WESTGATE