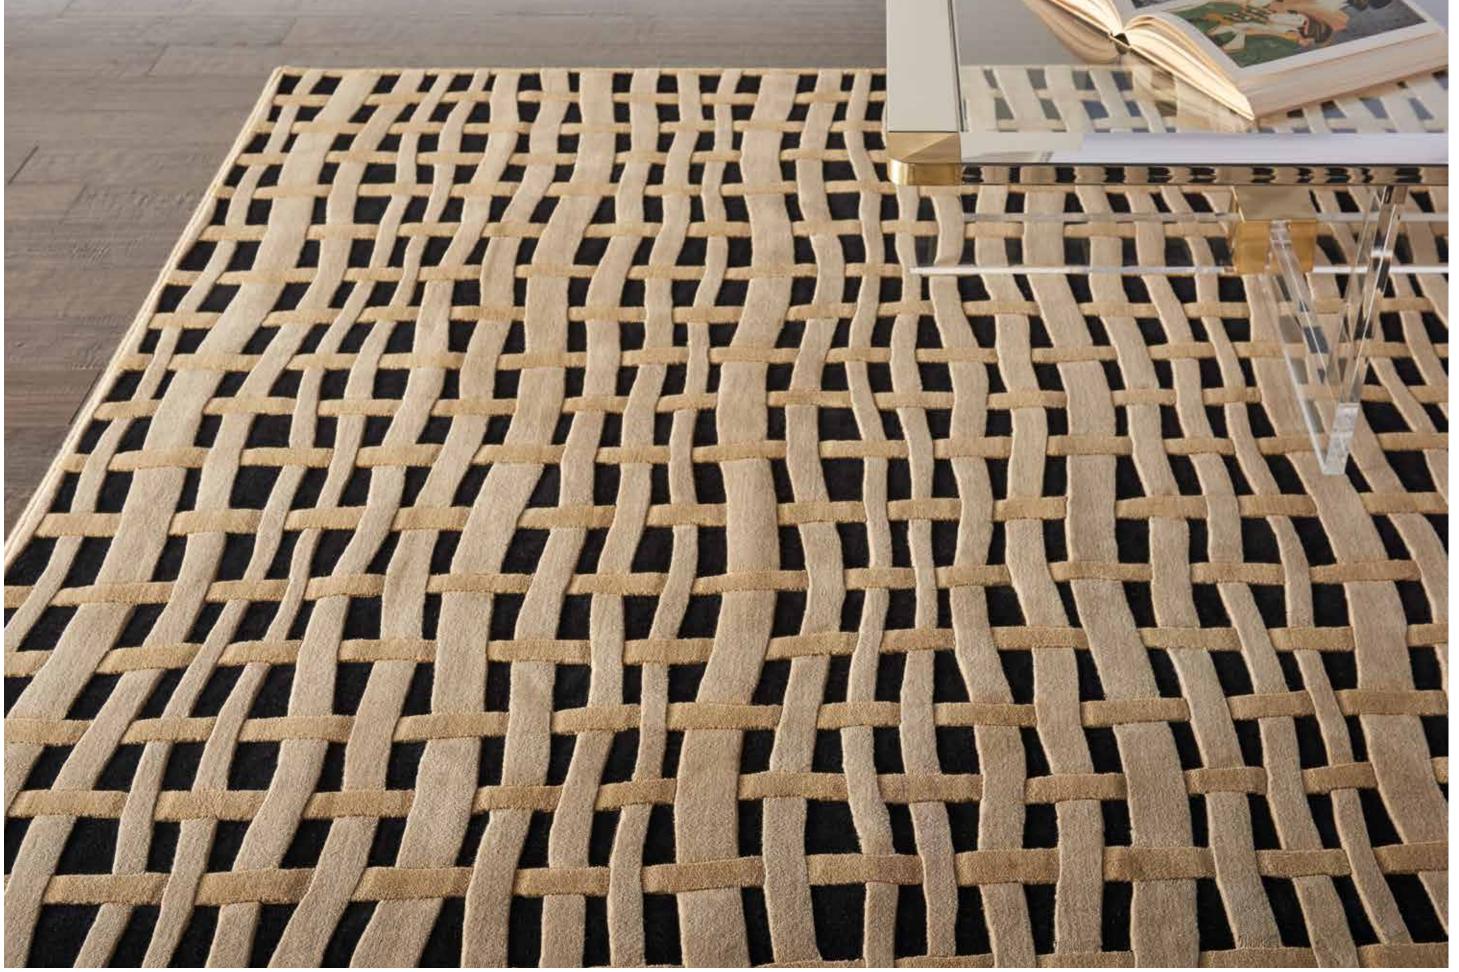

# GRAND PARTERRE

### 100% New Zealand Wool Group B

The majestic medallion motifs of traditional Persian carpets – a peerless heritage of beauty recreated for the contemporary home. Richly suffused color palettes for today's sophisticated sense of luxury and elevated style. The Grand Parterre Collection presents a richly dramatic range of high fashion designs in the uniquely opulent texture of 100% New Zealand Wool. Woven on state-of-the-art precision looms for flawless consistency of color and unsurpassed clarity of detail.

GRAND PARTERRE | GRAND MOGHUL

GRAND PARTERRE | KASHAN ELITE

GRAND PARTERRE | SAROUK

41

GRAND PARTERRE | SAROUK