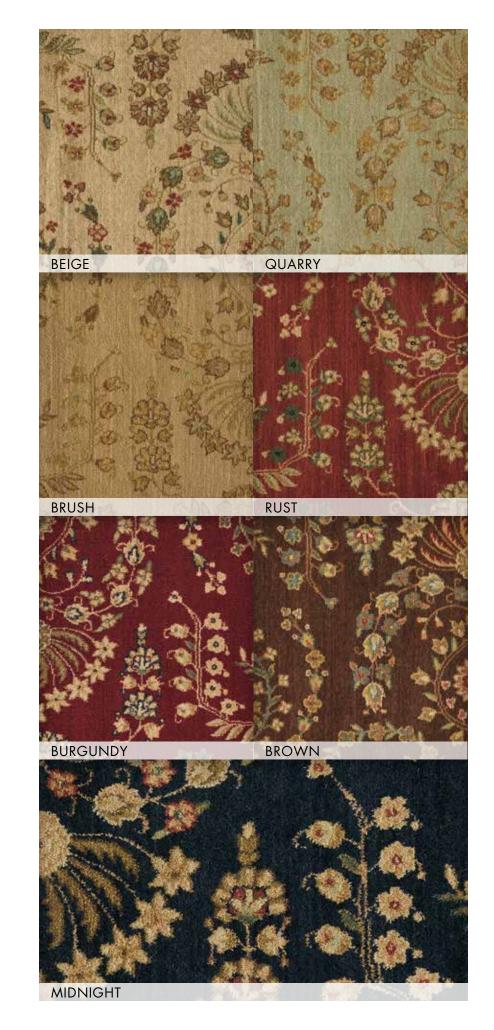

# PERSIAN EMPIRE

## New Zealand Wool/Luxcelle™ Group A

The outstanding qualities of the best Persian carpets are incorporated into this highly compelling collection. The intricate traditional patterns demonstrate the creativity and exotic aesthetic of the region. These timeless rugs are a treat for the senses and will turn any room into an inspired creation. New Zealand Wool and Luxcelle.

PERSIAN EMPIRE | MODERN KASHAN