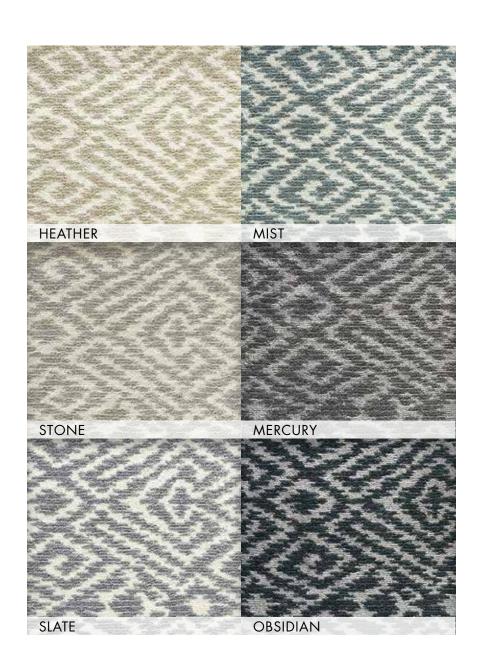

# NEPAL

## New Zealand Wool/Luxcelle™ Hand-Carved | Group C

The Nepal Collection - the exotic aesthetic of traditional Nepalese carpets in an enchanting selection of designs for today's fashion-forward home. Discover a palette of subtle neutrals and earth tones inspired by the mystical beauty of the Himalayan landscape. Woven on the finest precision looms for consistently luxurious texture and unvarying fidelity of color. Authentic patterns of hand-carving evoke the characteristic "ribbed" effect of legendary tribal carpets. Meticulous hand-washing imparts a subtle patina and a final touch of elegance to this uniquely sophisticated collection.

NEPAL | BENGAL

BONE

QUARTZ

STORM

NEPAL | BHUTAN

NEPAL | EVEREST

NEPAL | HIMALAYA

NEPAL | KATHMANDU