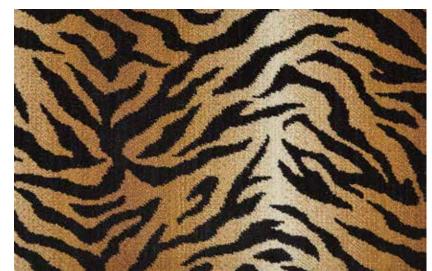

# WILDLIFE

## 80% New Zealand Wool/20% Nylon Group A

A unique adventure in contemporary style. Vibrant animal designs reimagined for today's most sophisticated décor environments. The Wildlife Collection brings the exotic imagery of the African Savannah to a boldly dramatic assortment of luxury carpet and rugs. A premium combination of luxurious natural wool and resilient nylon yarns ensures incredibly sumptuous tactile appeal and years of lasting beauty. Woven on state-of-the-art precision looms for superbly even, lavish texture and flawless consistency of design detail.

WILDLIFE | PLAINS ZEBRA

WILDLIFE | JUNGLE CAT

WILDLIFE | BENGAL

WILDLIFE | SNOW LEOPARD