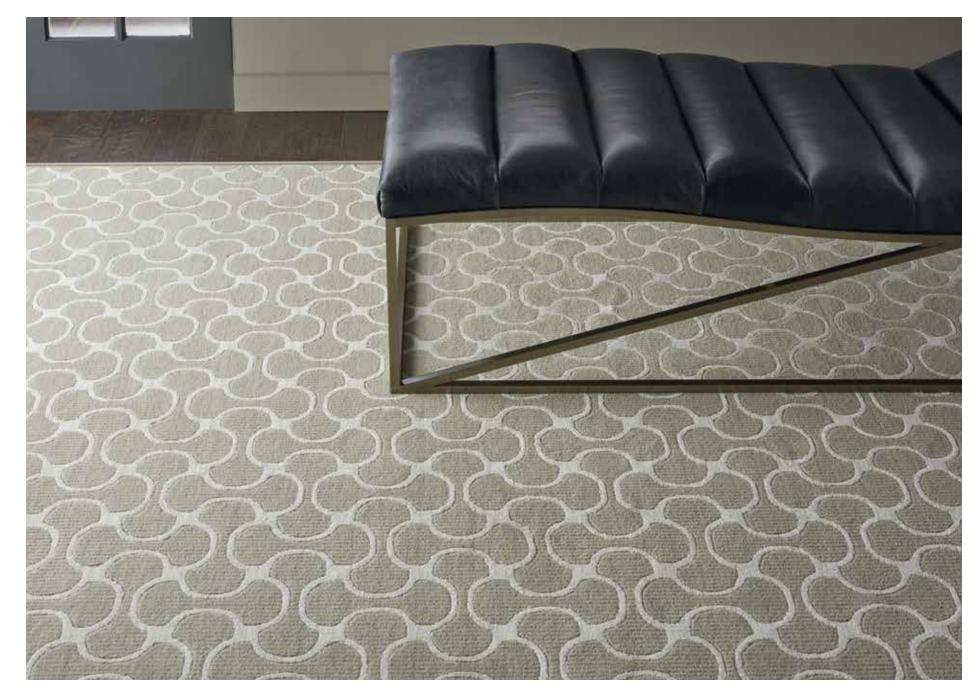

# NEPAL

## New Zealand Wool/Luxcelle™ Hand-Carved | Group C

The Nepal Collection - the exotic aesthetic of traditional Nepalese carpets in an enchanting selection of designs for today's fashion-forward home. Discover a palette of subtle neutrals and earth tones inspired by the mystical beauty of the Himalayan landscape. Woven on the finest precision looms for consistently luxurious texture and unvarying fidelity of color. Authentic patterns of hand-carving evoke the characteristic "ribbed" effect of legendary tribal carpets. Meticulous hand-washing imparts a subtle patina and a final touch of elegance to this uniquely sophisticated collection.