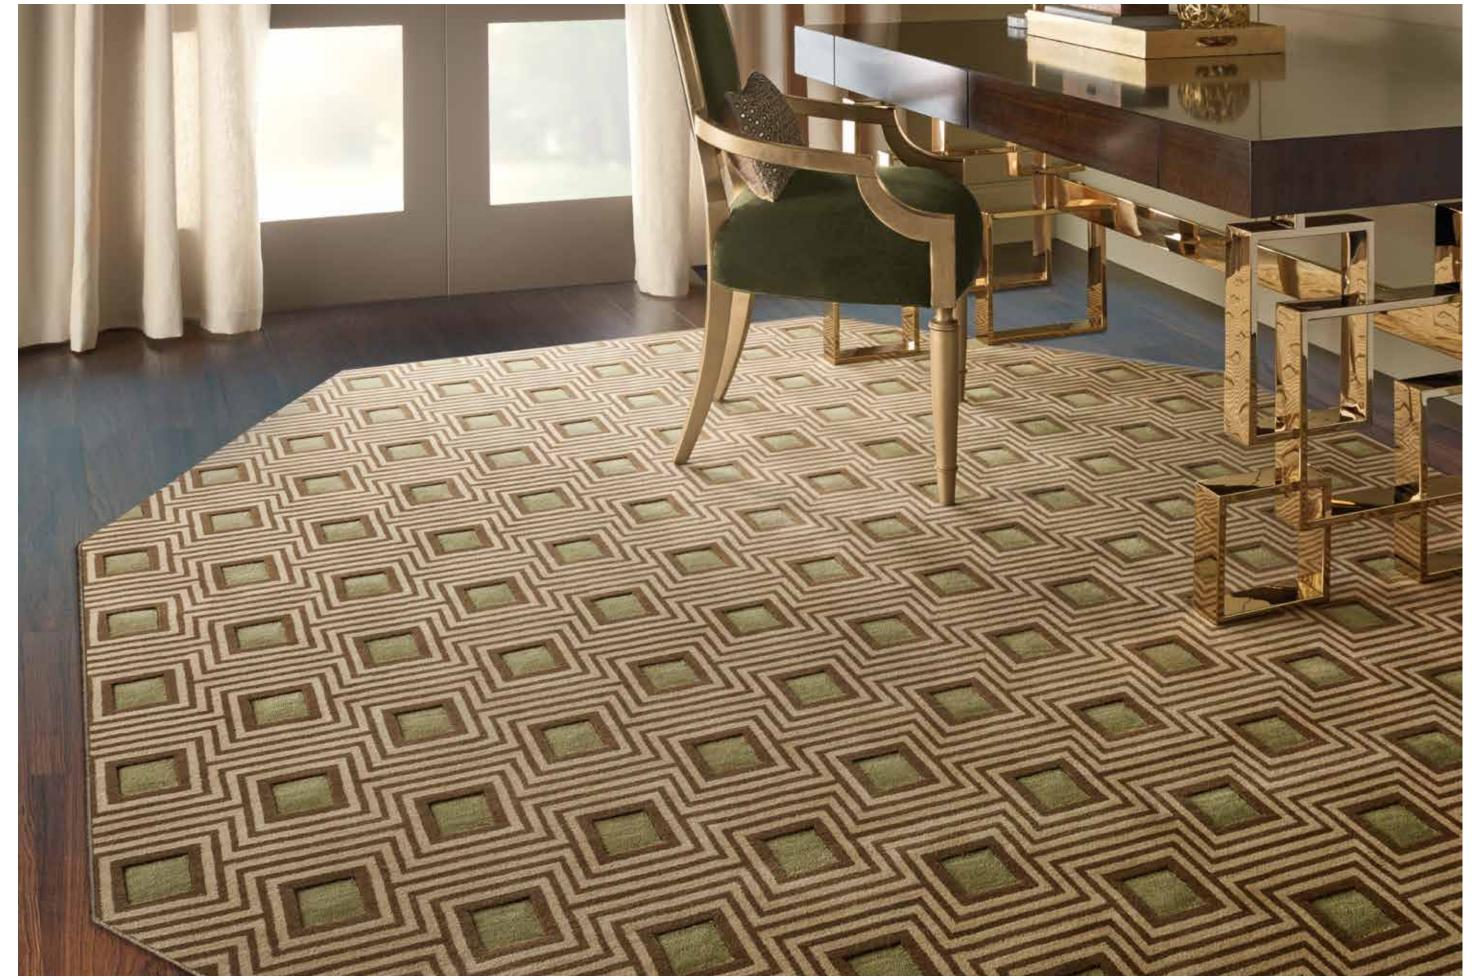

# GRAND PARTERRE

### 100% New Zealand Wool Group B

The majestic medallion motifs of traditional Persian carpets – a peerless heritage of beauty recreated for the contemporary home. Richly suffused color palettes for today's sophisticated sense of luxury and elevated style. The Grand Parterre Collection presents a richly dramatic range of high fashion designs in the uniquely opulent texture of 100% New Zealand Wool. Woven on state-of-the-art precision looms for flawless consistency of color and unsurpassed clarity of detail.

GRAND PARTERRE | GRAND MOGHUL

GRAND PARTERRE | KASHAN ELITE

GRAND PARTERRE | SAROUK

41

GRAND PARTERRE | SAROUK