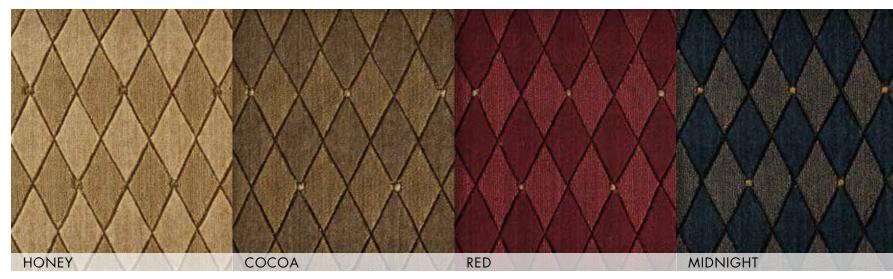

# BEL AIR

### 85% New Zealand Wool/15% Nourlon™ Nylon Group A

Subtle striations and textural patterns make the Bel Air Collection the perfect statement of refinement for any space. Pure New Zealand wool combined with shimmering Nourlon™ Nylon accents bring even more depth to complex textured loop pile designs, creating a combination of exceptional comfort, quality, and style.

BEL AIR | CHANTILLY

BEL AIR | EASTGATE

BEL AIR | MULHOLLAND

BEL AIR | WESTGATE