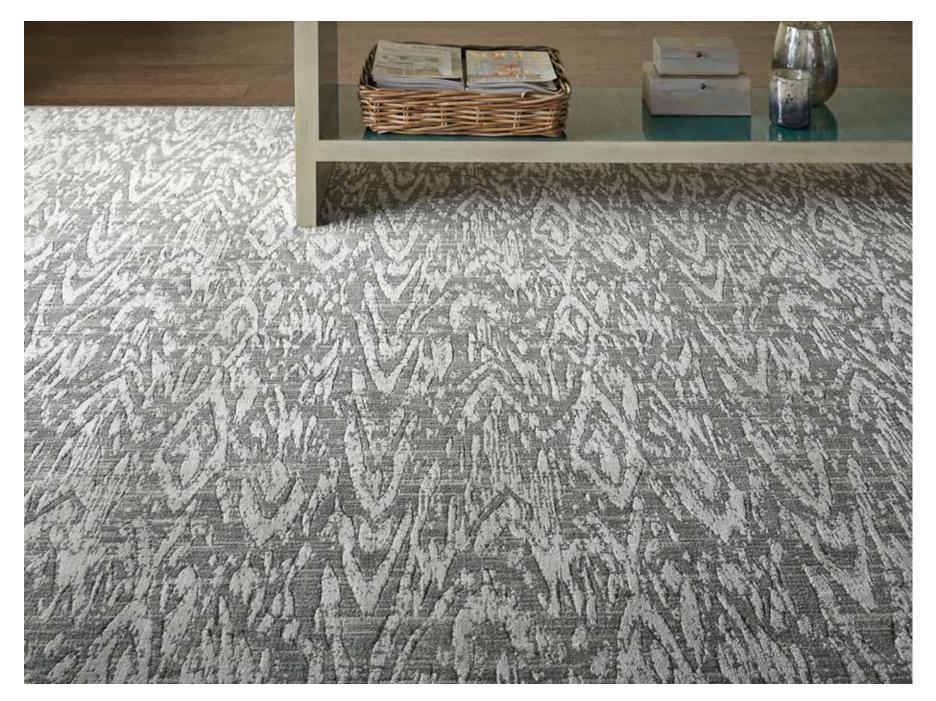

# NEPAL

## New Zealand Wool/Luxcelle™ Hand-Carved | Group C

The Nepal Collection - the exotic aesthetic of traditional Nepalese carpets in an enchanting selection of designs for today's fashion-forward home. Discover a palette of subtle neutrals and earth tones inspired by the mystical beauty of the Himalayan landscape. Woven on the finest precision looms for consistently luxurious texture and unvarying fidelity of color. Authentic patterns of hand-carving evoke the characteristic "ribbed" effect of legendary tribal carpets. Meticulous hand-washing imparts a subtle patina and a final touch of elegance to this uniquely sophisticated collection.

NEPAL | BENGAL

BONE

QUARTZ

STORM

NEPAL | BHUTAN

NEPAL | EVEREST

NEPAL | HIMALAYA

NEPAL | KATHMANDU