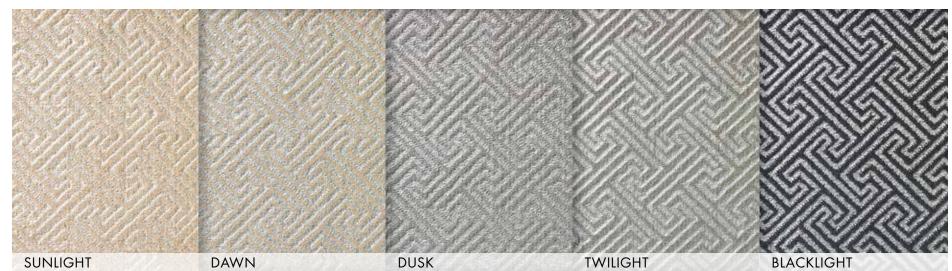

# STARLIGHT

## New Zealand Wool/Luxcelle Plus™ Hand-Washed | Group C

Vibrant textural motifs that create a unique sense of light and energy. Elegant geometric patterns that express the essence of modern sophistication. The Starlight Collection - a constellation of unique designs to grace today's fashion-forward décor environment. Made from sumptuous New Zealand Wool and silk-like Luxcelle Plus™ yarns for a lavishly luxurious and luminous tactile appeal. Woven on today's most advanced looms to produce an incomparably opulent texture and exquisite refinement of detail. Meticulous hand-washing imparts a subtle patina and a final touch of elegance to each signature design.

STARLIGHT | KINETIC

STARLIGHT | REFLECTION

## STARLIGHT | REVERB

| SUNLIGHT | DAWN | DUSK | BLACKLIGHT |
|----------|------|------|------------|

STARLIGHT | STATIC