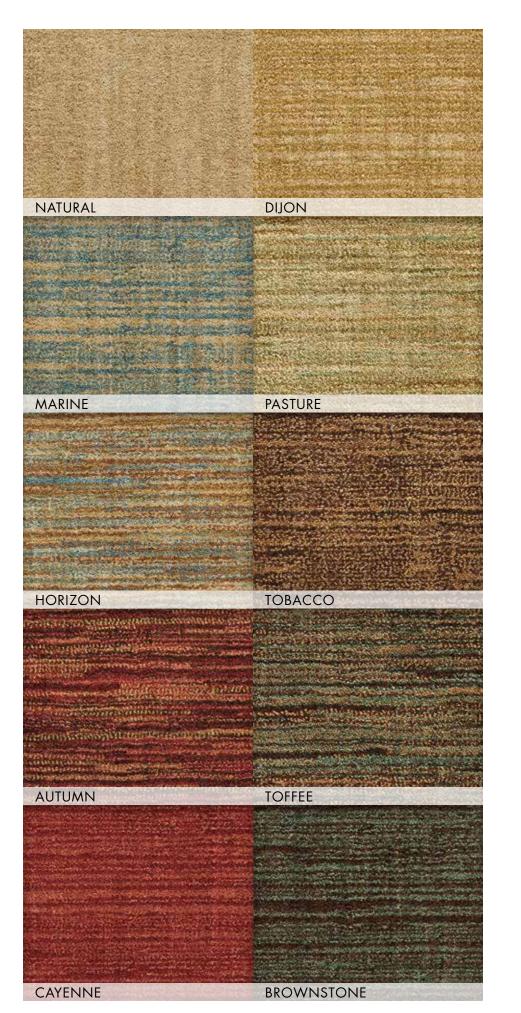

# GRAND TEXTURES

### 100% New Zealand Wool Group B

Modern tonal design in a spectrum of uniquely striated fashionable colors. The Grand Textures Collection – a touchstone of style for today's cutting edge sense of interior décor. Woven of 100% New Zealand Wool for a flawless uniformity of color and unrivaled richness of texture, Grand Textures is the perfect complement of understated elegance and luxury for the modern home.