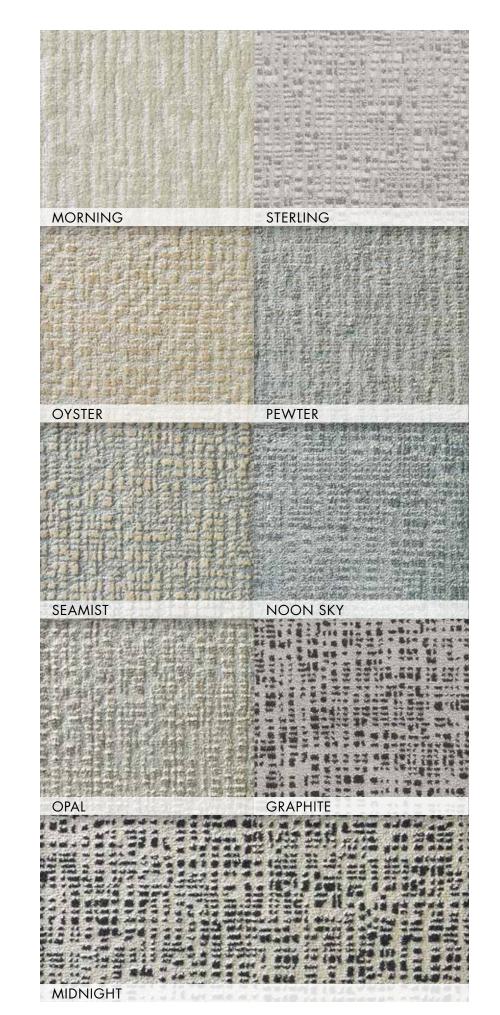

# ILLUMINATIONS

### New Zealand Wool/Luxcelle™ Group A

The Illuminations Collection - subtle tonal designs that evoke the very essence of modern luxury décor. A dream-like landscape of light and shade to enhance the fashion profile of that uniquely special room in your home. Finely woven from a lustrous combination of New Zealand wool and luminous, custom-spun Luxcelle<sup>TM</sup>. The softness and patina will impart a final touch of subtlety and refinement to your personal decorating style.

ILLUMINATIONS | HIGHLIGHTS