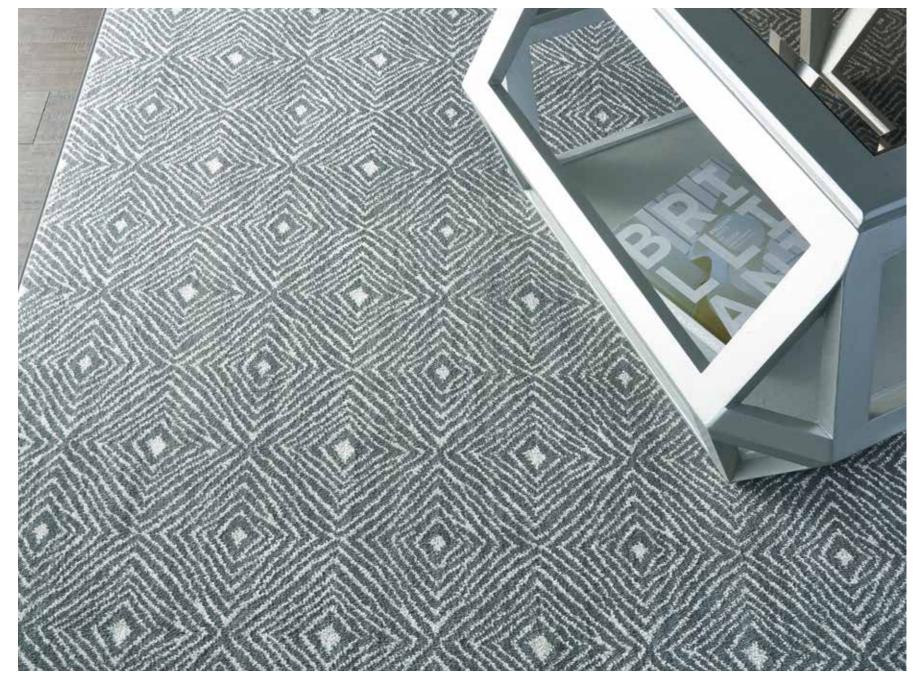

# NU DIMENSIONS

## New Zealand Wool/Luxcelle™ Hand-Sculpted | Group C

A strikingly modern sense of depth and sculptural elegance. The Nu Dimensions Collection will transform any room into a stunning portrait of contemporary sophistication. Discover the rich feel of premium 100% New Zealand Wool construction. Expertly woven for unsurpassed subtlety of shading and texture. Meticulous hand-sculpting reveals a sumptuous chenille base that presents the signature diamond pattern in a vibrantly dimensional relief. Choose your own perfect colorway from a fashion-forward palette ranging from golden neutrals to serene tones of soft green and ocean blue.

NU DIMENSIONS | INTERLUDE

NU DIMENSIONS | MATRIX