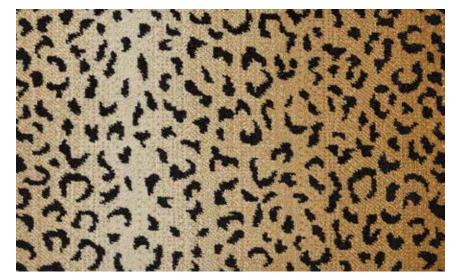

# WILDLIFE

## 80% New Zealand Wool/20% Nylon Group A

A unique adventure in contemporary style. Vibrant animal designs reimagined for today's most sophisticated décor environments. The Wildlife Collection brings the exotic imagery of the African Savannah to a boldly dramatic assortment of luxury carpet and rugs. A premium combination of luxurious natural wool and resilient nylon yarns ensures incredibly sumptuous tactile appeal and years of lasting beauty. Woven on state-of-the-art precision looms for superbly even, lavish texture and flawless consistency of design detail.

WILDLIFE | PLAINS ZEBRA

WILDLIFE | JUNGLE CAT

WILDLIFE | BENGAL

WILDLIFE | SNOW LEOPARD