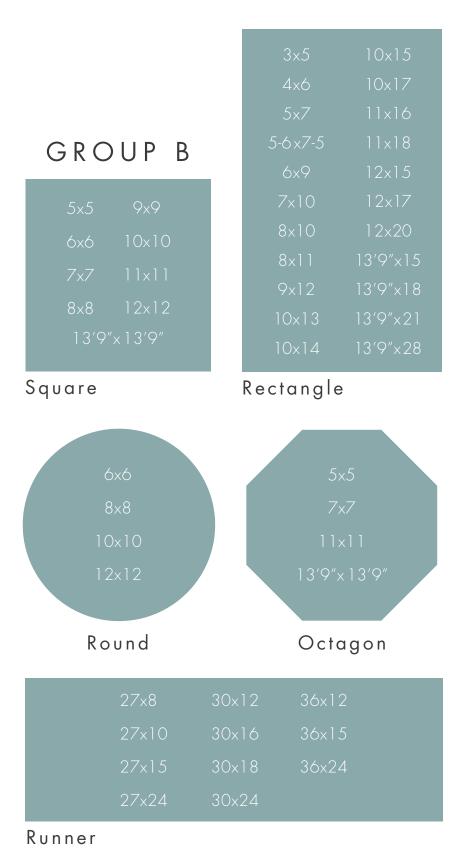

Reflection
- Reverb
- Static

### 112. Twilight

- Jakarta
- Twilight Stria
- Twilight Trellis
- Twilight Velvet

### 118. Wildlife

- Plains Zebra
- Jungle Cat
- Bengal
- Snow Leopard

### 124. Rug Essentials

-5

# CATALOG GUIDE

# SHAPE RANGE

Ordering your finely crafted, custom sized & finished rugs is as easy as 1-2-3!



### ONE

Choose the collection, style, and color you wish to order.



### TWO

Select the size and shape for your rug from the "Fifty to Infinity Size & Shape" Chart on pages 6-7.



# THREE

Place your order with an authorized Nourison Fifty to Infinity Dealer.

Nourison will custom size and finish your rug and ship it to you (or your chosen retailer) in two weeks.

Choose from our in stock shapes & sizes or create something custom for your space.



















# BEL AIR

### 85% New Zealand Wool/15% Nourlon™ Nylon Group A

Subtle striations and textural patterns make the Bel Air Collection the perfect statement of refinement for any space. Pure New Zealand wool combined with shimmering Nourlon™ Nylon accents bring even more depth to complex textured loop pile designs, creating a combination of exceptional comfort, quality, and style.





BEL AIR | CHANTILLY





BEL AIR | EASTGATE



BEL AIR | MULHOLLAND





BEL AIR | WESTGATE



# BEVERLY HILLS

### 70% New Zealand Wool/30% Polyester Hand-Sculpted | Group A

The Beverly Hills Collection – an incomparable reflection of legendary style and glamour. Made exclusively from opulent New Zealand Wool and custom-spun polymer fibers for an elegantly subtle sheen and caressingly opulent texture. Spe