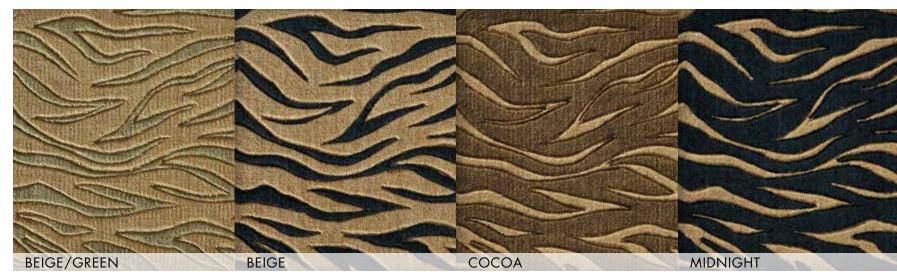

# WILDLIFE

## 80% New Zealand Wool/20% Nylon Group A

A unique adventure in contemporary style. Vibrant animal designs reimagined for today's most sophisticated décor environments. The Wildlife Collection brings the exotic imagery of the African Savannah to a boldly dramatic assortment of luxury carpet and rugs. A premium combination of luxurious natural wool and resilient nylon yarns ensures incredibly sumptuous tactile appeal and years of lasting beauty. Woven on state-of-the-art precision looms for superbly even, lavish texture and flawless consistency of design detail.

WILDLIFE | PLAINS ZEBRA

WILDLIFE | JUNGLE CAT

WILDLIFE | BENGAL

WILDLIFE | SNOW LEOPARD