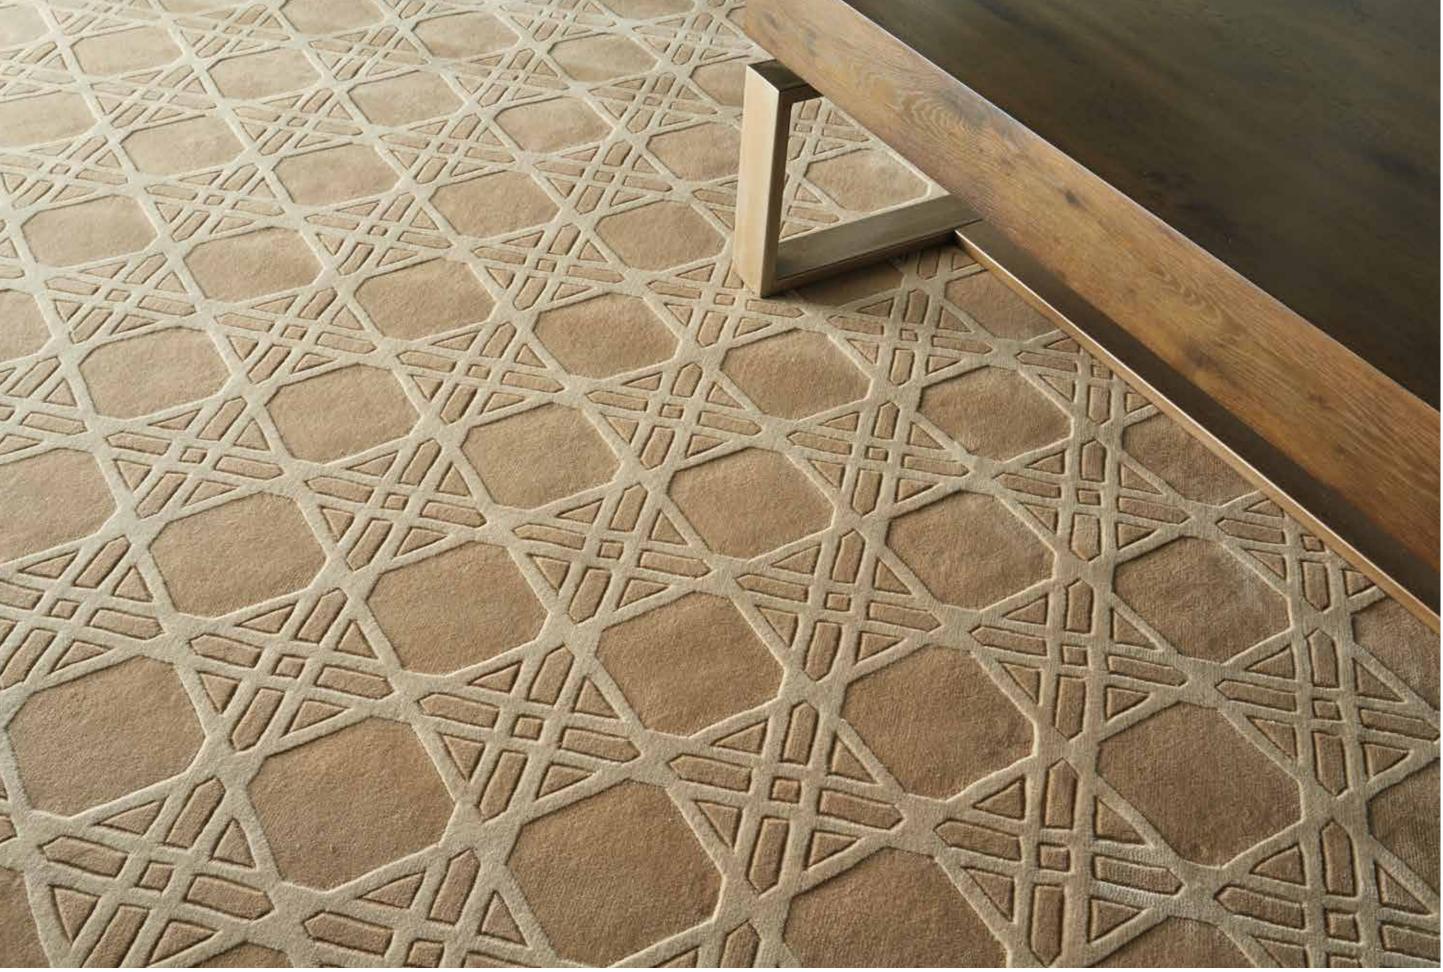

# NU DIMENSIONS

## New Zealand Wool/Luxcelle™ Hand-Sculpted | Group C

A strikingly modern sense of depth and sculptural elegance. The Nu Dimensions Collection will transform any room into a stunning portrait of contemporary sophistication. Discover the rich feel of premium 100% New Zealand Wool construction. Expertly woven for unsurpassed subtlety of shading and texture. Meticulous hand-sculpting reveals a sumptuous chenille base that presents the signature diamond pattern in a vibrantly dimensional relief. Choose your own perfect colorway from a fashion-forward palette ranging from golden neutrals to serene tones of soft green and ocean blue.

NU DIMENSIONS | INTERLUDE

NU DIMENSIONS | MATRIX