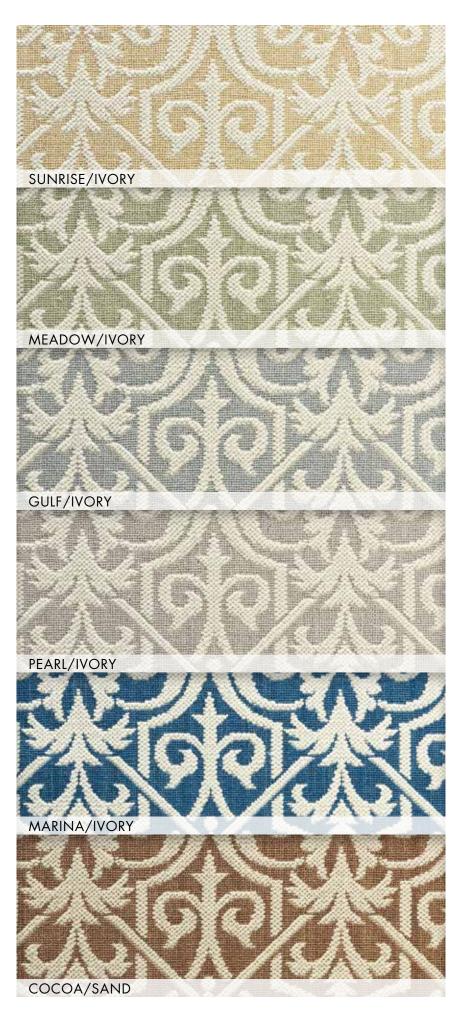

# SANDS POINT

### 100% New Zealand Wool Group A

The marvelous nubby texture of Wilton petit-point (a tight, uncut loop) gives endless appeal to the Sands Point Collection of superbly designed broadloom carpets. The collection encompasses a fabulous array of subtly colored stunning patterns, from airy plaids and herringbones to pleasing geometrics in elegantly repeating rhythms. Palettes focus on contemporary neutrals and soft, transitional hues. These broadloom carpets are woven to the highest quality specifications, in 100% New Zealand Wool for total comfort and lasting beauty.

SANDS POINT | COASTAL PLAID

SANDS POINT | SEA CLIFF

SANDS POINT | SANDS KEY