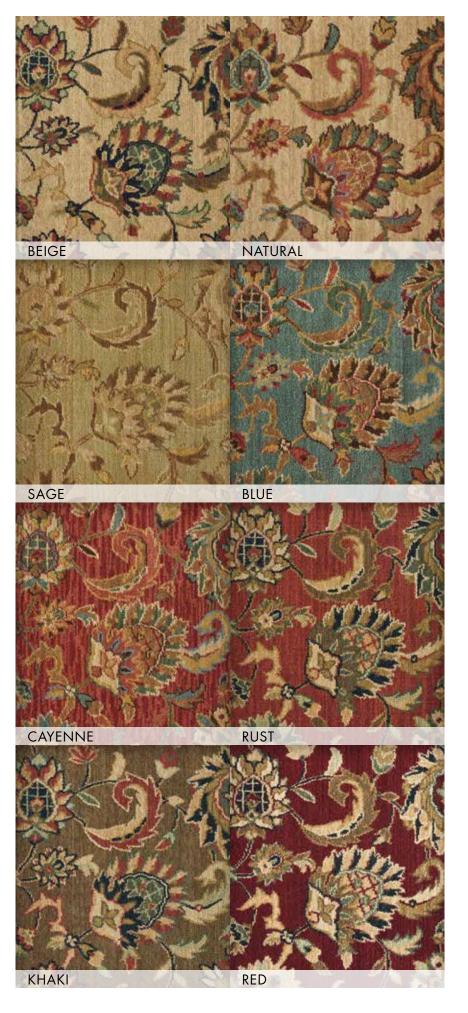

## New Zealand Wool/Luxcelle™ Hand-Carved | Group C

The Nepal Collection - the exotic aesthetic of traditional Nepalese carpets in an enchanting selection of designs for today's fashion-forward home. Discover a palette of subtle neutrals and earth tones inspired by the mystical beauty of the Himalayan landscape. Woven on the finest precision looms for consistently luxurious texture and unvarying fidelity of color. Authentic patterns of hand-carving evoke the characteristic "ribbed" effect of legendary tribal carpets. Meticulous hand-washing imparts a subtle patina and a final touch of elegance to this uniquely sophisticated collection.

NEPAL | BENGAL

BONE

QUARTZ

STORM

NEPAL | BHUTAN

NEPAL | EVEREST

NEPAL | HIMALAYA

NEPAL | KATHMANDU

NEPAL | LIMBU

NEPAL | POKHARA

NEPAL | RANGOUR