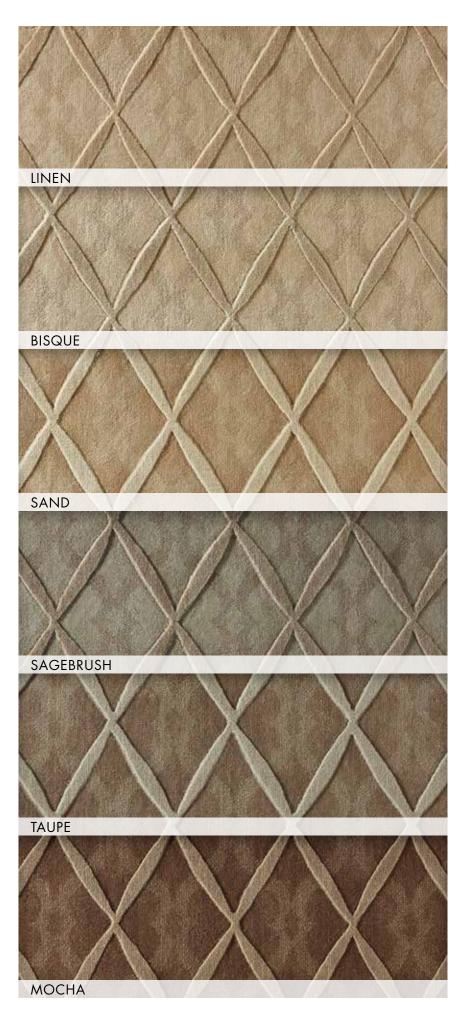

# NU DIMENSIONS

## New Zealand Wool/Luxcelle™ Hand-Sculpted | Group C

A strikingly modern sense of depth and sculptural elegance. The Nu Dimensions Collection will transform any room into a stunning portrait of contemporary sophistication. Discover the rich feel of premium 100% New Zealand Wool construction. Expertly woven for unsurpassed subtlety of shading and texture. Meticulous hand-sculpting reveals a sumptuous chenille base that presents the signature diamond pattern in a vibrantly dimensional relief. Choose your own perfect colorway from a fashion-forward palette ranging from golden neutrals to serene tones of soft green and ocean blue.

NU DIMENSIONS | INTERLUDE

NU DIMENSIONS | MATRIX