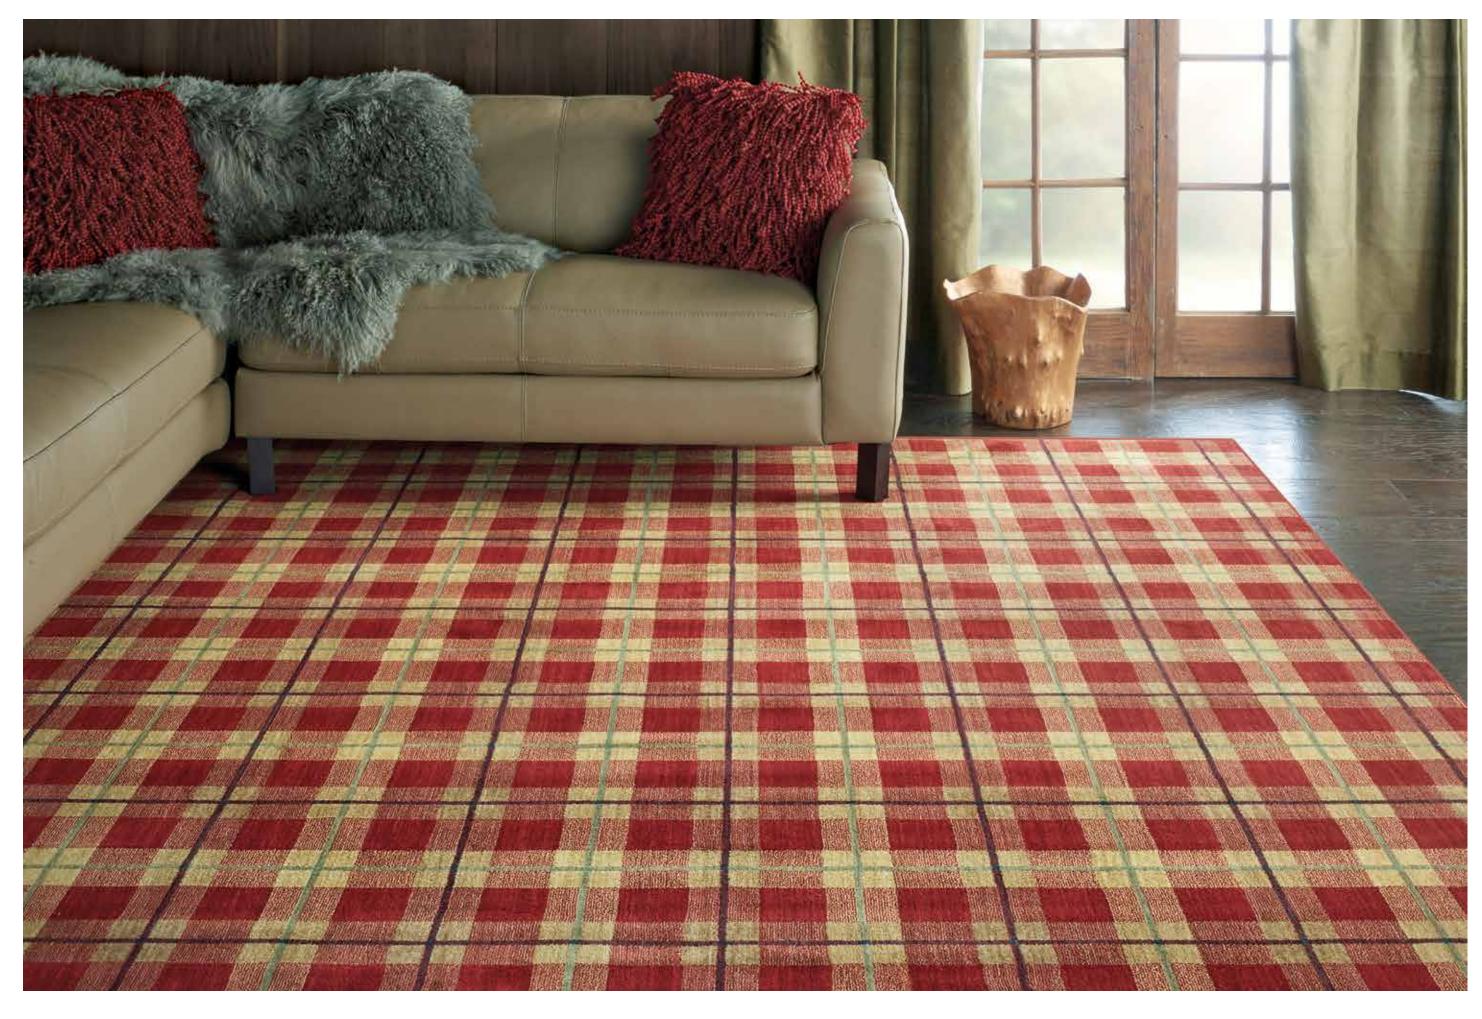

# GINGHAM

### 80% New Zealand Wool/20% Nylon Group A

The crisp geometric appeal of a classic plaid imparts a smartly tailored look to both traditional and contemporary design environments. The Gingham Plaid Collection, woven on precision power looms for perfect consistency of quality and texture. An innovative combination of opulent fine wool and top quality nylon ensures superlative tactile appeal and long-lasting beauty. An array of richly saturated colors on soft neutrals – elegant and versatile choices for your personal decorating style.