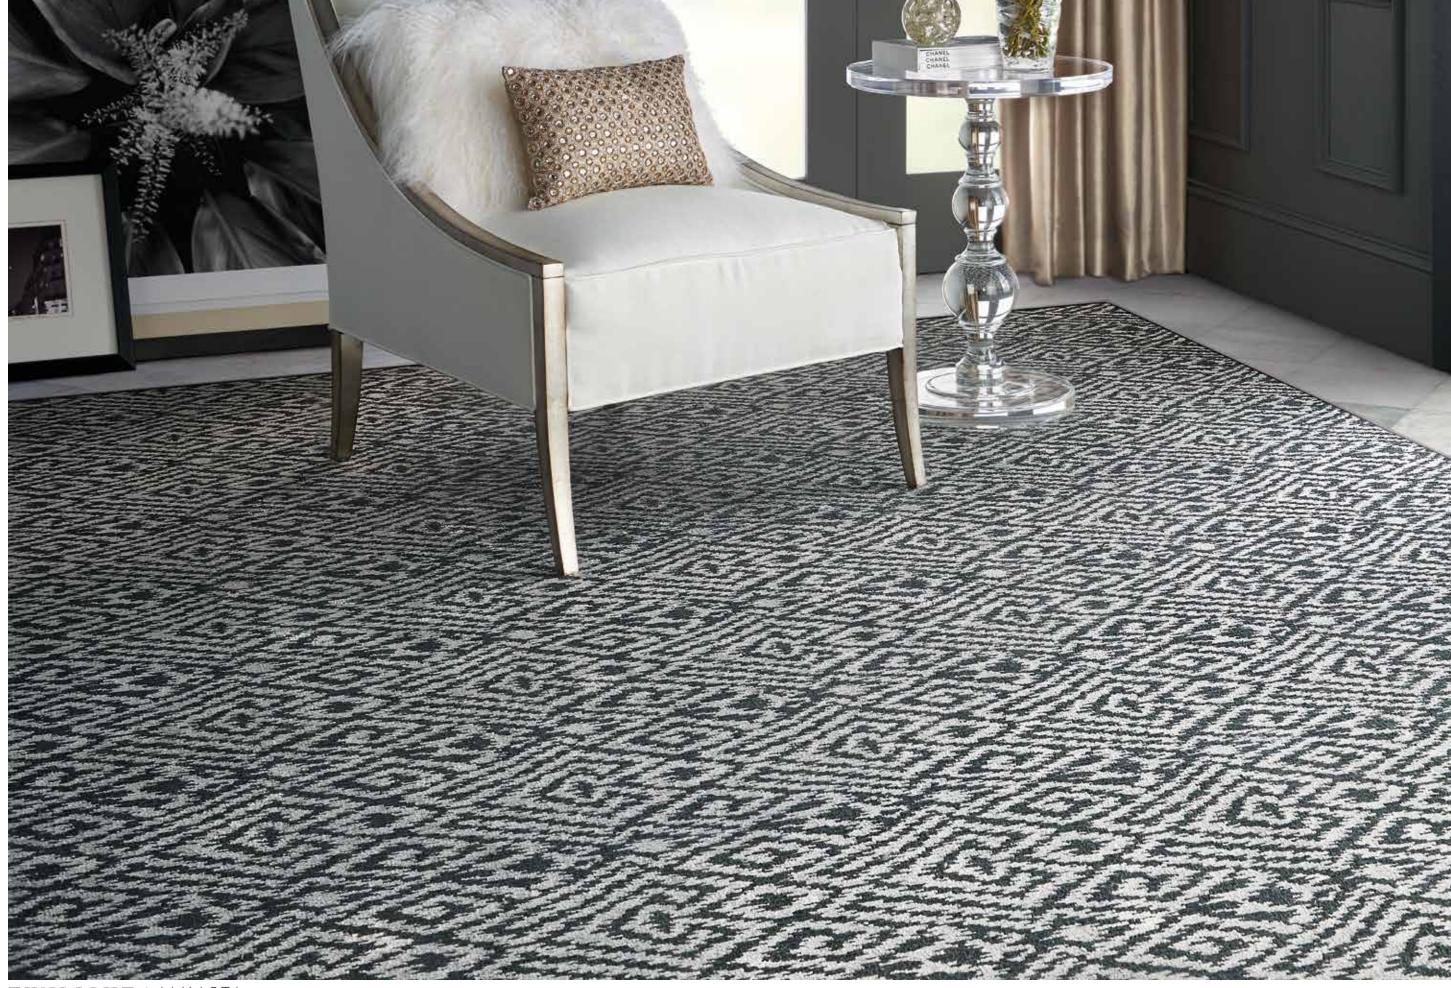

# STARDUST

## New Zealand Wool/Nourlon™ Nylon Group A

A galaxy of high fashion looks for the contemporary home. The Stardust Collection offers you a cutting edge selection of stylish geometric motifs and magically elegant tonal designs. Made from rich and durable New Zealand Wool and resilient high luster nylon yarns for sumptuous tactile appeal and long-lasting beauty. Woven on state-of-the- art precision looms for flawless consistency of texture and refinement of detail. Choose from a luminous palette of mineral-inspired neutrals that will bring a feeling of spirited modernity to any room.

STARDUST | AURORA

STARDUST | GALAXY

STARDUST | NEBULA

STARDUST | NOVA

STARDUST | STELLAR