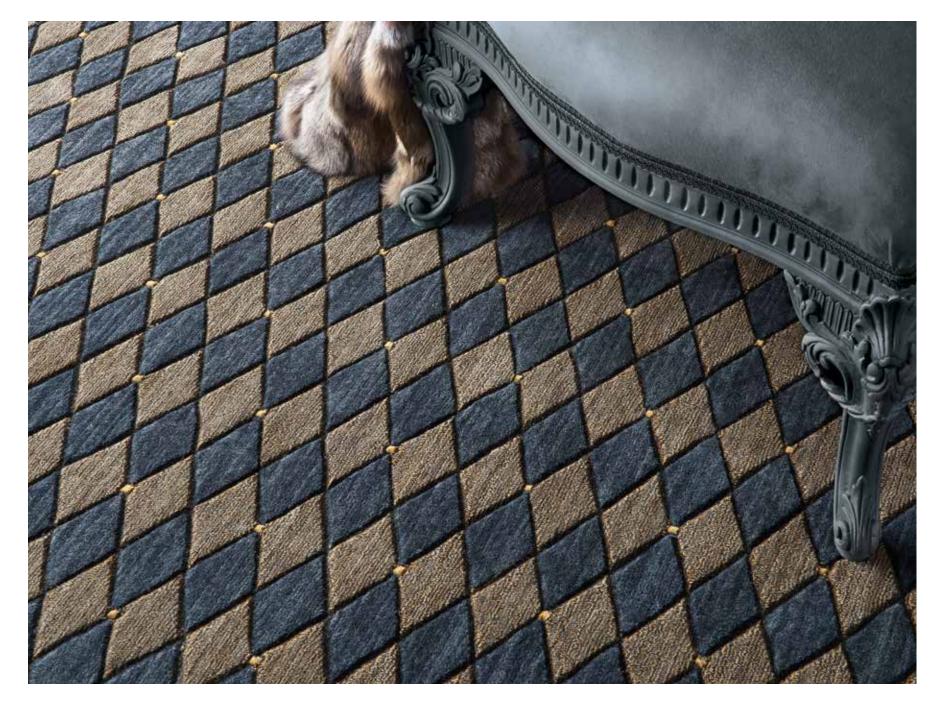

# STARLIGHT

## New Zealand Wool/Luxcelle Plus™ Hand-Washed | Group C

Vibrant textural motifs that create a unique sense of light and energy. Elegant geometric patterns that express the essence of modern sophistication. The Starlight Collection - a constellation of unique designs to grace today's fashion-forward décor environment. Made from sumptuous New Zealand Wool and silk-like Luxcelle Plus™ yarns for a lavishly luxurious and luminous tactile appeal. Woven on today's most advanced looms to produce an incomparably opulent texture and exquisite refinement of detail. Meticulous hand-washing imparts a subtle patina and a final touch of elegance to each signature design.

STARLIGHT | KINETIC

STARLIGHT | REFLECTION

## STARLIGHT | REVERB

| SUNLIGHT | DAWN | DUSK | BLACKLIGHT |
|----------|------|------|------------|

STARLIGHT | STATIC