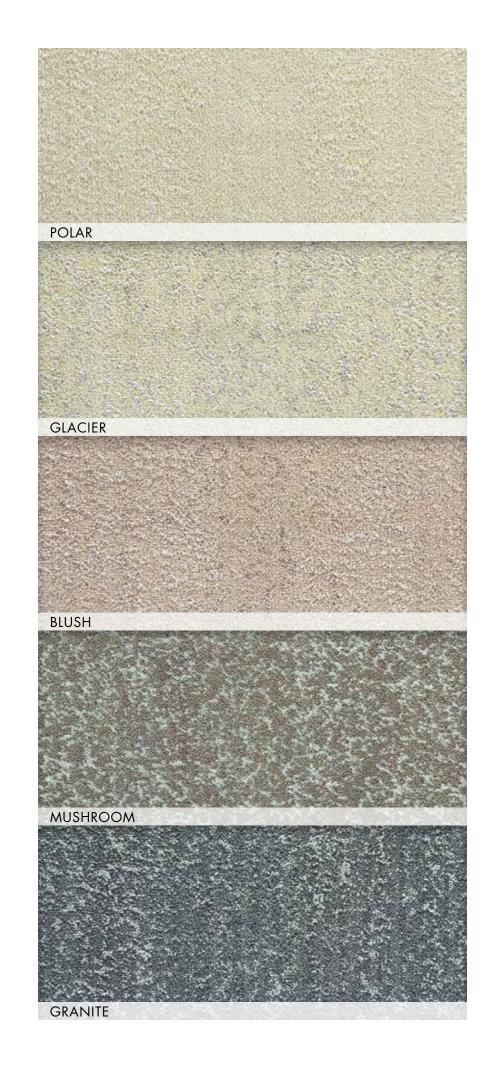

# GRAND TEXTURES

### 100% New Zealand Wool Group B

Modern tonal design in a spectrum of uniquely striated fashionable colors. The Grand Textures Collection – a touchstone of style for today's cutting edge sense of interior décor. Woven of 100% New Zealand Wool for a flawless uniformity of color and unrivaled richness of texture, Grand Textures is the perfect complement of understated elegance and luxury for the modern home.

# GRAND VELVET

### 100% New Zealand Wool Group B

The Grand Velvet Collection – an irresistible, ultra plush surface in sophisticated colorways define the concept of modern elegance. Velvety neutrals and lush darks paint a rich aura in a lavishly tactile construction of pure, 100% New Zealand Wool. Woven to ensure unvarying evenness of texture and depth of color Grand Velvet is a flawless complement of luxury for the contemporary home.