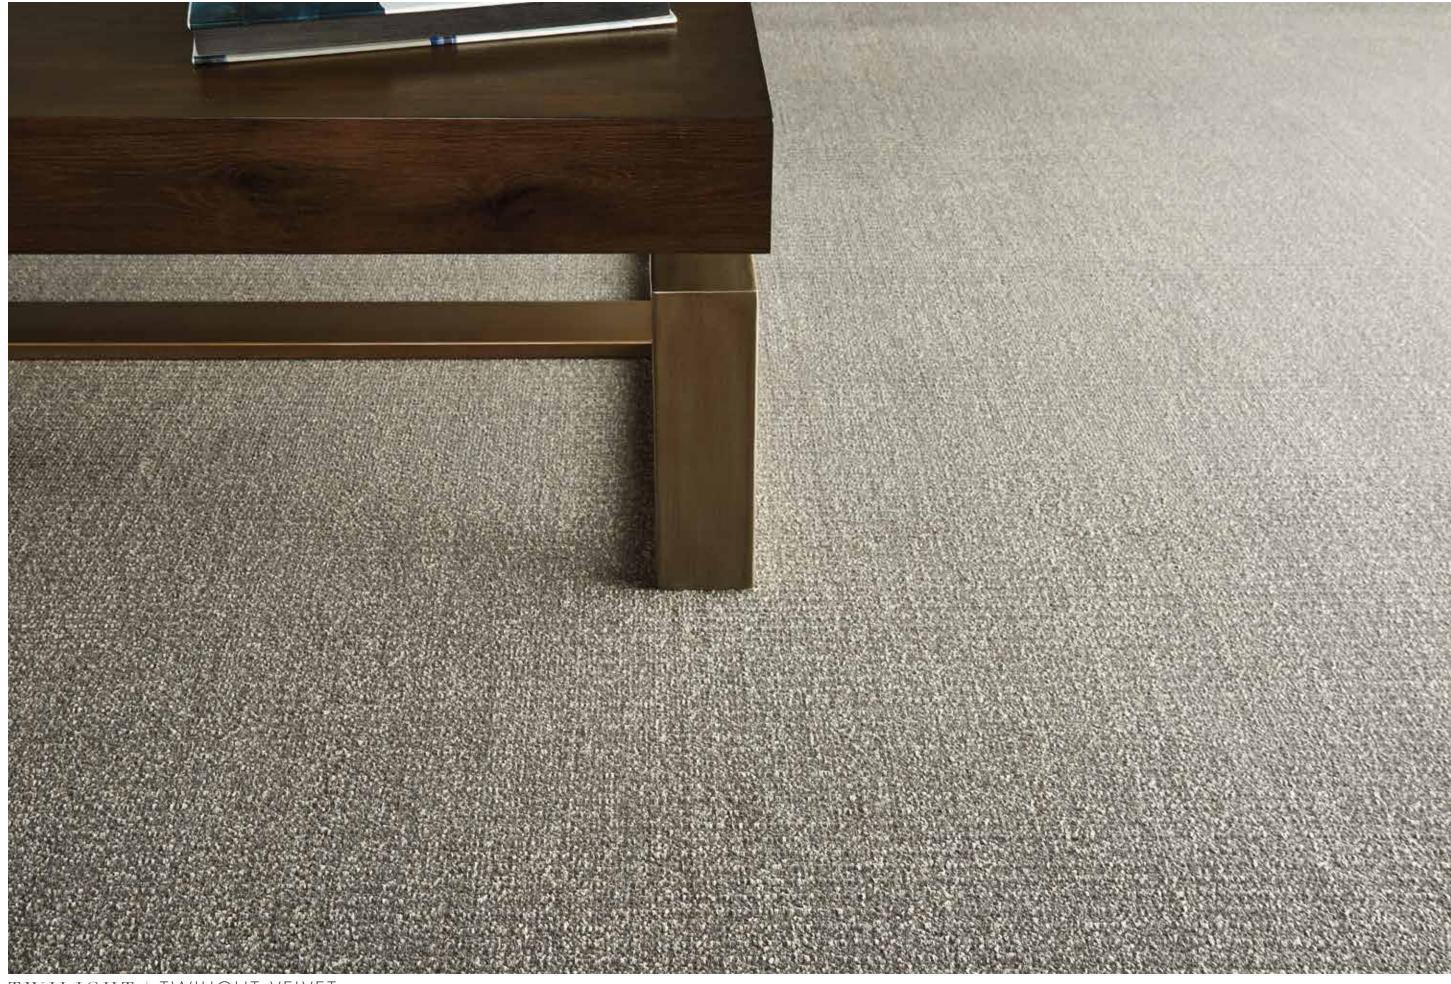

# TWILIGHT

## New Zealand Wool/Luxcelle Plus™ Hand-Washed | Group C

The Twilight Collection – a fashion-forward assortment of superbly stylized geometrics, intriguing naturalist motifs, and sophisticated tonal designs. A signature combination of luxurious New Zealand Wool and silk-like Luxcelle Plus™ yarns creates a lush and luminous surface appeal. Woven on today's most advanced looms for stunningly opulent texture and flawless uniformity of pattern. Each enchanting design meticulously hand-washed for a uniquely subtle patina. Select the perfect match for your style from an elegant range of softly tinted naturals.

TWILIGHT | JAKARTA

TWILIGHT | TWILIGHT STRIA

TWILIGHT | TWILIGHT TRELLIS

TWILIGHT | TWILIGHT VELVET