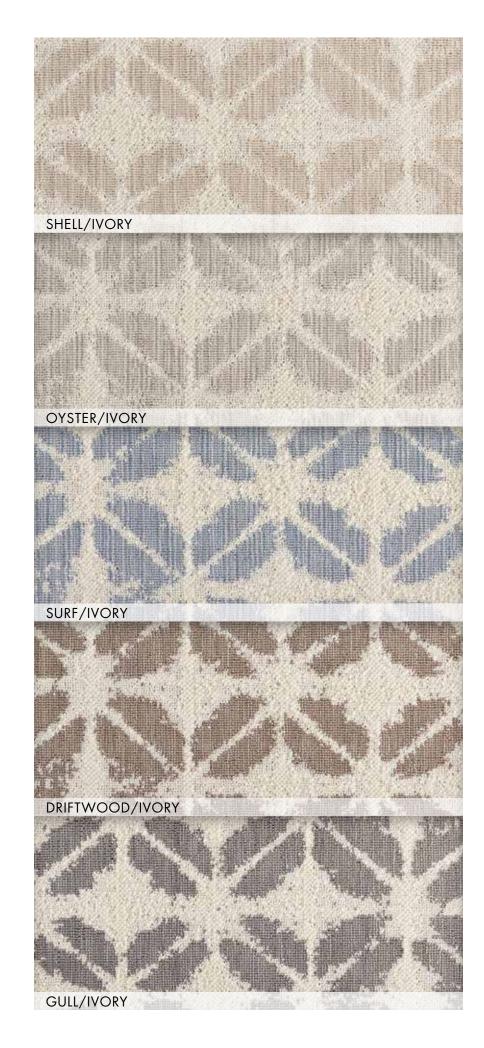

### 100% New Zealand Wool Hand-Carved | Group B

The Cosmopolitan Collection brings a signature sense of chic to the contemporary fashion environment. Made exclusively from luxurious 100% New Zealand wool yarns, expertly dyed for incomparable saturation of color. Woven on state-of-the-art precision looms for perfect uniformity of tonal values and design detail. Choose from an irresistible selection of patterns, each meticulously hand-carved for a truly distinctive and sumptuously dimensional texture.

COSMOPOLITAN | CELESTIAL

COSMOPOLITAN | COSMO SQUARE

COSMOPOLITAN | MARQUIS

COSMOPOLITAN | SHADOWLURE

COSMOPOLITAN | SHADOWSCAPE

COSMOPOLITAN | URBAN TIGER