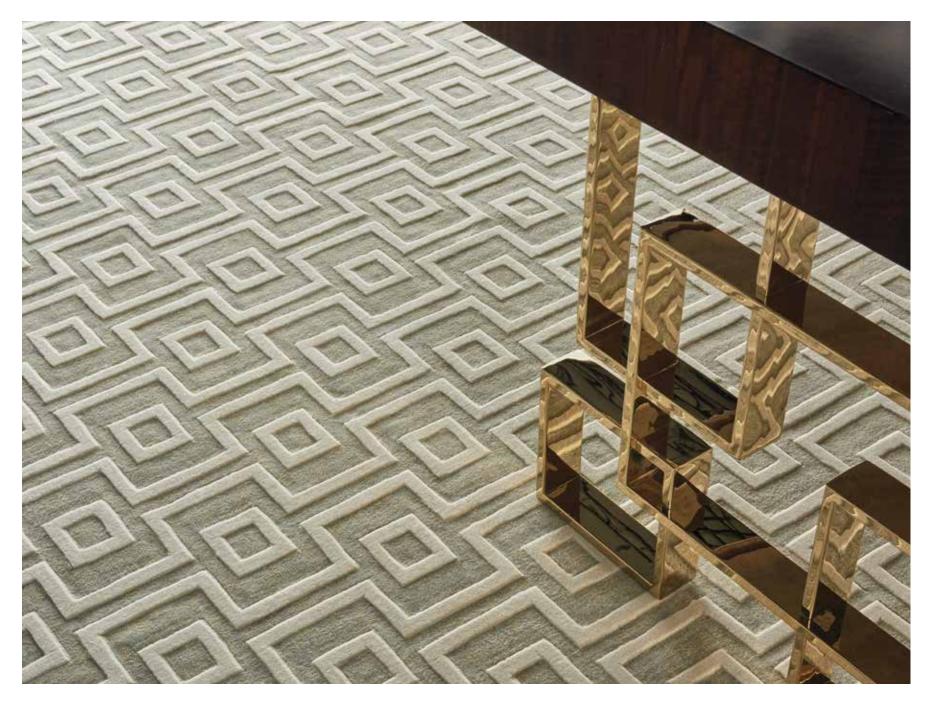

# GRAND PARTERRE

### 100% New Zealand Wool Group B

The majestic medallion motifs of traditional Persian carpets – a peerless heritage of beauty recreated for the contemporary home. Richly suffused color palettes for today's sophisticated sense of luxury and elevated style. The Grand Parterre Collection presents a richly dramatic range of high fashion designs in the uniquely opulent texture of 100% New Zealand Wool. Woven on state-of-the-art precision looms for flawless consistency of color and unsurpassed clarity of detail.