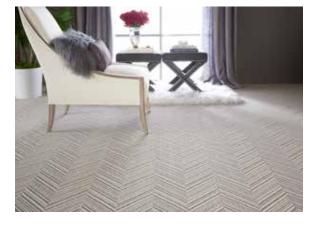

### 80% Wool/20% Nylon Group A

The Brushworks Collection is woven on Nourison's state of the art axminster looms in a blend of 80% Pure wool and 20% Nylon and can be used in both residential and commercial settings. Whether used in a dynamic wall to wall installation or as captivating custom-sized area rug the Brushworks Collection will create a dramatic work of art in any space.