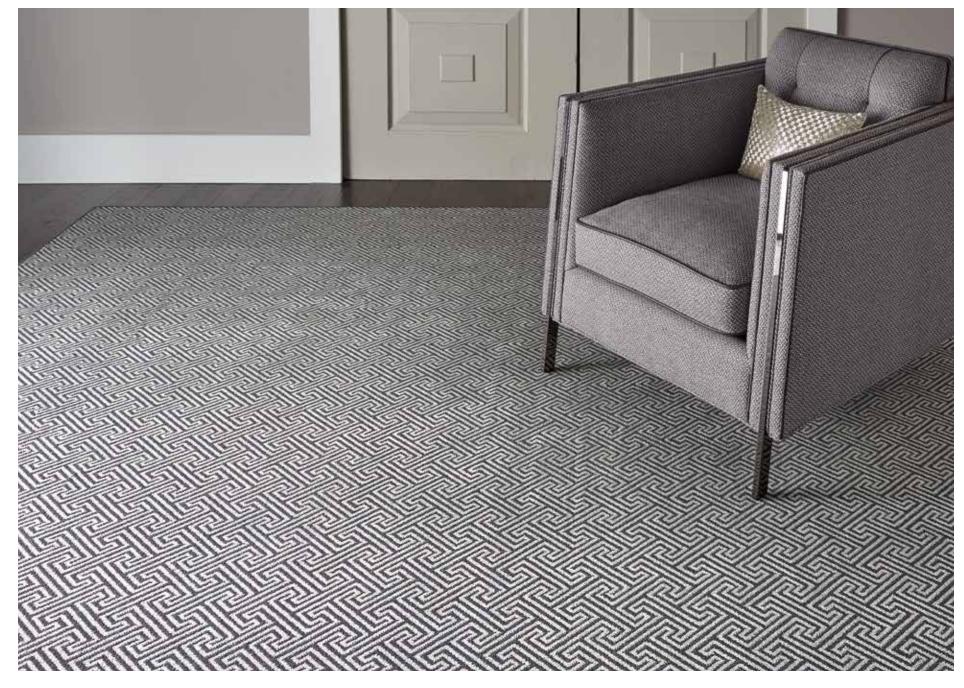

# MEDITERRANEAN

### 80% New Zealand Wool/20% Nylon Hand-Carved | Group A

Boldly sophisticated Greek Key designs and striking figurative motifs. The Mediterranean Collection interprets the classics of ancient artistry for the high fashion home of today. Made from a signature combination of top quality New Zealand Wool and resilient nylon yarns to create a surpassingly opulent and palatial pile. Woven on cutting edge power looms for flawless consistency of color and texture. The meticulous hand-carving adds a superlative dimensional appeal to the bold, geometric patterns.

MEDITERRANEAN | LABYRINTH

MEDITERRANEAN | SPARTA