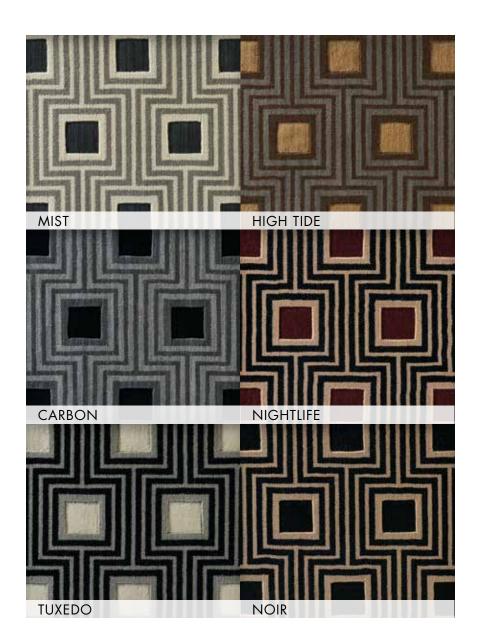

# MANHATTAN

### 100% New Zealand Wool Hand-Sculpted | Group C

The Manhattan Collection – from the glamour of a Park Avenue penthouse to the laid-back chic of a loft in Soho. Discover a wealth of strikingly sophisticated designs, elegantly presented in an incomparably luxurious pile of 100% New Zealand Wool. Woven on the most advanced power looms for unsurpassed consistency of color and texture. Each design is artfully hand-sculpted for a uniquely contemporary dimensional appeal. The spirit of Art Deco, brilliantly re-imagined for today's high fashion environment.

MANHATTAN | GRAMERCY

MANHATTAN | GRAMERCY

MANHATTAN | TRIBECA