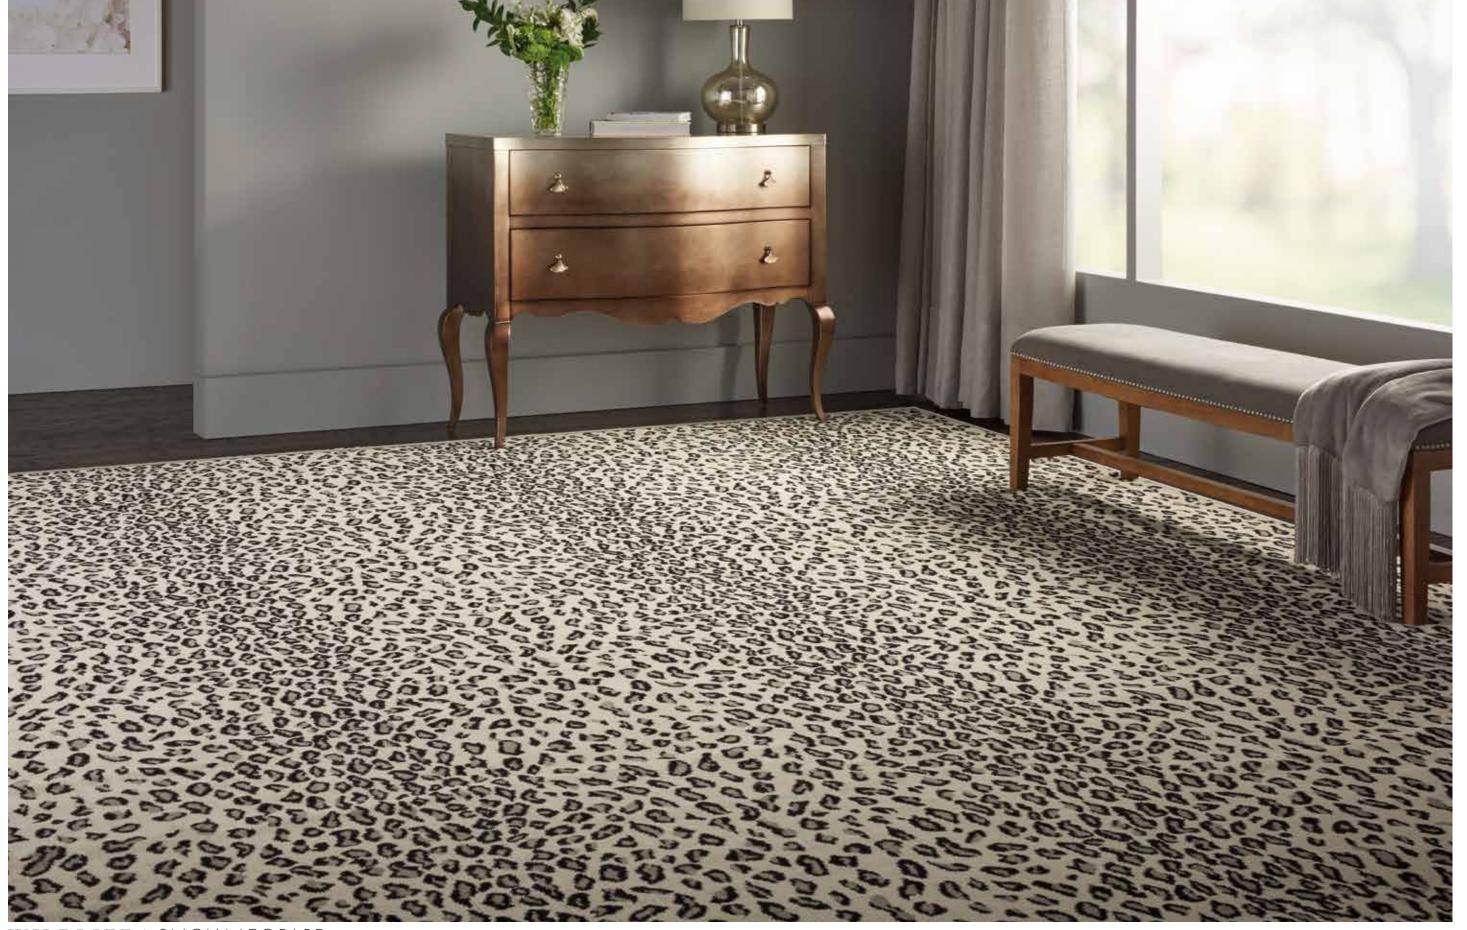

# WILDLIFE

## 80% New Zealand Wool/20% Nylon Group A

A unique adventure in contemporary style. Vibrant animal designs reimagined for today's most sophisticated décor environments. The Wildlife Collection brings the exotic imagery of the African Savannah to a boldly dramatic assortment of luxury carpet and rugs. A premium combination of luxurious natural wool and resilient nylon yarns ensures incredibly sumptuous tactile appeal and years of lasting beauty. Woven on state-of-the-art precision looms for superbly even, lavish texture and flawless consistency of design detail.

WILDLIFE | PLAINS ZEBRA

WILDLIFE | JUNGLE CAT

WILDLIFE | BENGAL

WILDLIFE | SNOW LEOPARD