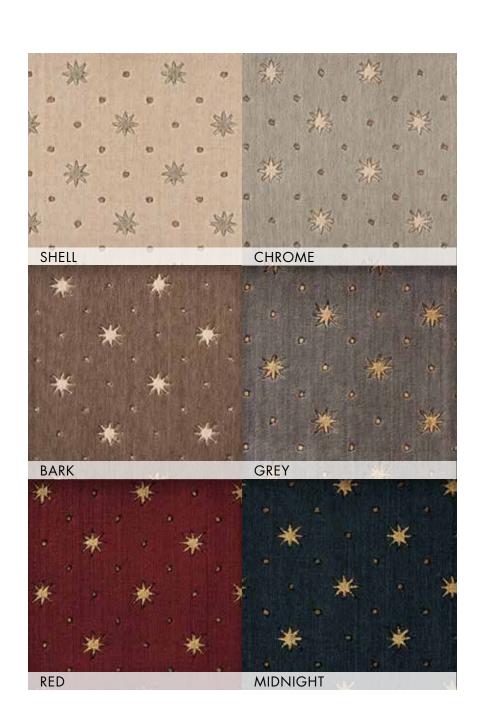

# NEPAL

## New Zealand Wool/Luxcelle™ Hand-Carved | Group C

The Nepal Collection - the exotic aesthetic of traditional Nepalese carpets in an enchanting selection of designs for today's fashion-forward home. Discover a palette of subtle neutrals and earth tones inspired by the mystical beauty of the Himalayan landscape. Woven on the finest precision looms for consistently luxurious texture and unvarying fidelity of color. Authentic patterns of hand-carving evoke the characteristic "ribbed" effect of legendary tribal carpets. Meticulous hand-washing imparts a subtle patina and a final touch of elegance to this uniquely sophisticated collection.

NEPAL | BENGAL

BONE

QUARTZ

STORM

NEPAL | BHUTAN

NEPAL | EVEREST

NEPAL | HIMALAYA

NEPAL | KATHMANDU