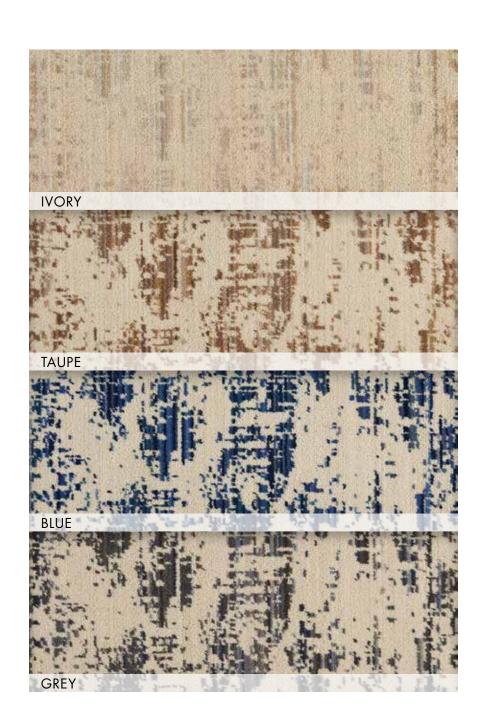

# STARDUST

## New Zealand Wool/Nourlon™ Nylon Group A

A galaxy of high fashion looks for the contemporary home. The Stardust Collection offers you a cutting edge selection of stylish geometric motifs and magically elegant tonal designs. Made from rich and durable New Zealand Wool and resilient high luster nylon yarns for sumptuous tactile appeal and long-lasting beauty. Woven on state-of-the- art precision looms for flawless consistency of texture and refinement of detail. Choose from a luminous palette of mineral-inspired neutrals that will bring a feeling of spirited modernity to any room.