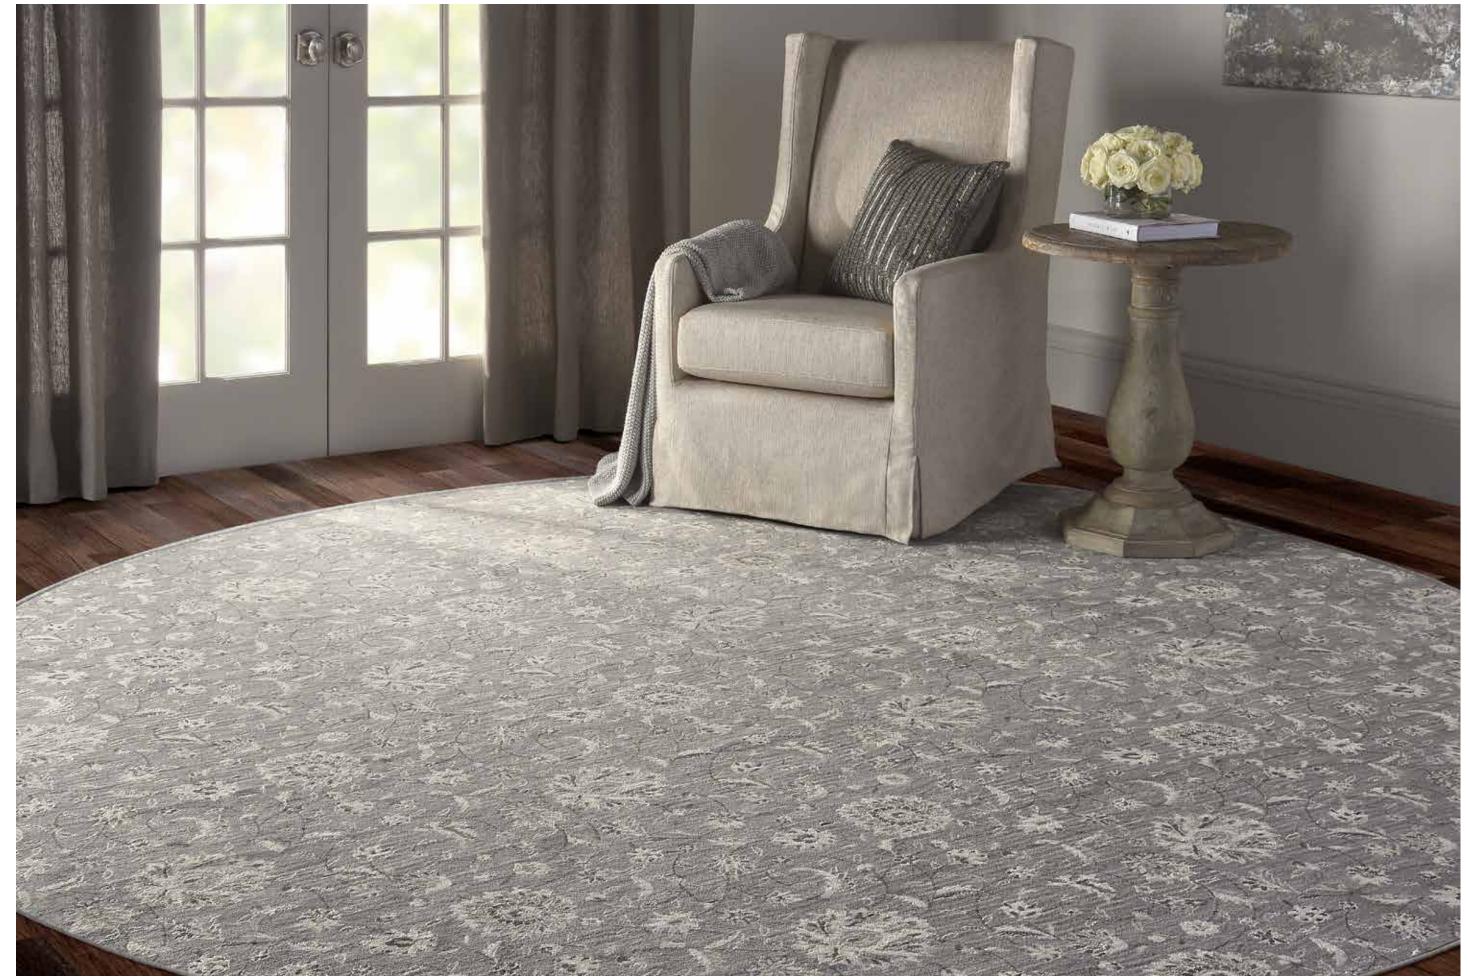

# NEPAL

## New Zealand Wool/Luxcelle™ Hand-Carved | Group C

The Nepal Collection - the exotic aesthetic of traditional Nepalese carpets in an enchanting selection of designs for today's fashion-forward home. Discover a palette of subtle neutrals and earth tones inspired by the mystical beauty of the Himalayan landscape. Woven on the finest precision looms for consistently luxurious texture and unvarying fidelity of color. Authentic patterns of hand-carving evoke the characteristic "ribbed" effect of legendary tribal carpets. Meticulous hand-washing imparts a subtle patina and a final touch of elegance to this uniquely sophisticated collection.