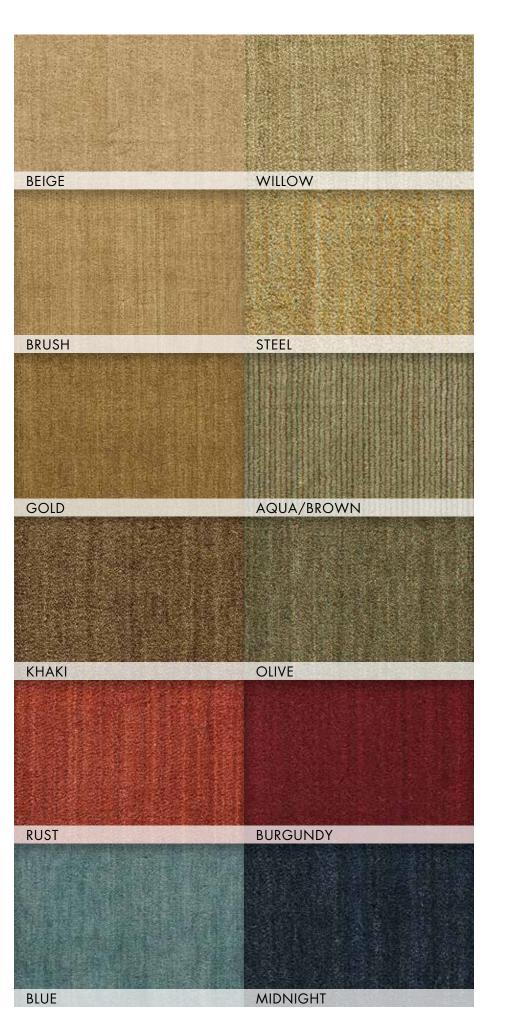

## New Zealand Wool/Nourlon™ Nylon Group A

A galaxy of high fashion looks for the contemporary home. The Stardust Collection offers you a cutting edge selection of stylish geometric motifs and magically elegant tonal designs. Made from rich and durable New Zealand Wool and resilient high luster nylon yarns for sumptuous tactile appeal and long-lasting beauty. Woven on state-of-the- art precision looms for flawless consistency of texture and refinement of detail. Choose from a luminous palette of mineral-inspired neutrals that will bring a feeling of spirited modernity to any room.

STARDUST | AURORA

STARDUST | GALAXY

STARDUST | NEBULA

STARDUST | NOVA

STARDUST | STELLAR