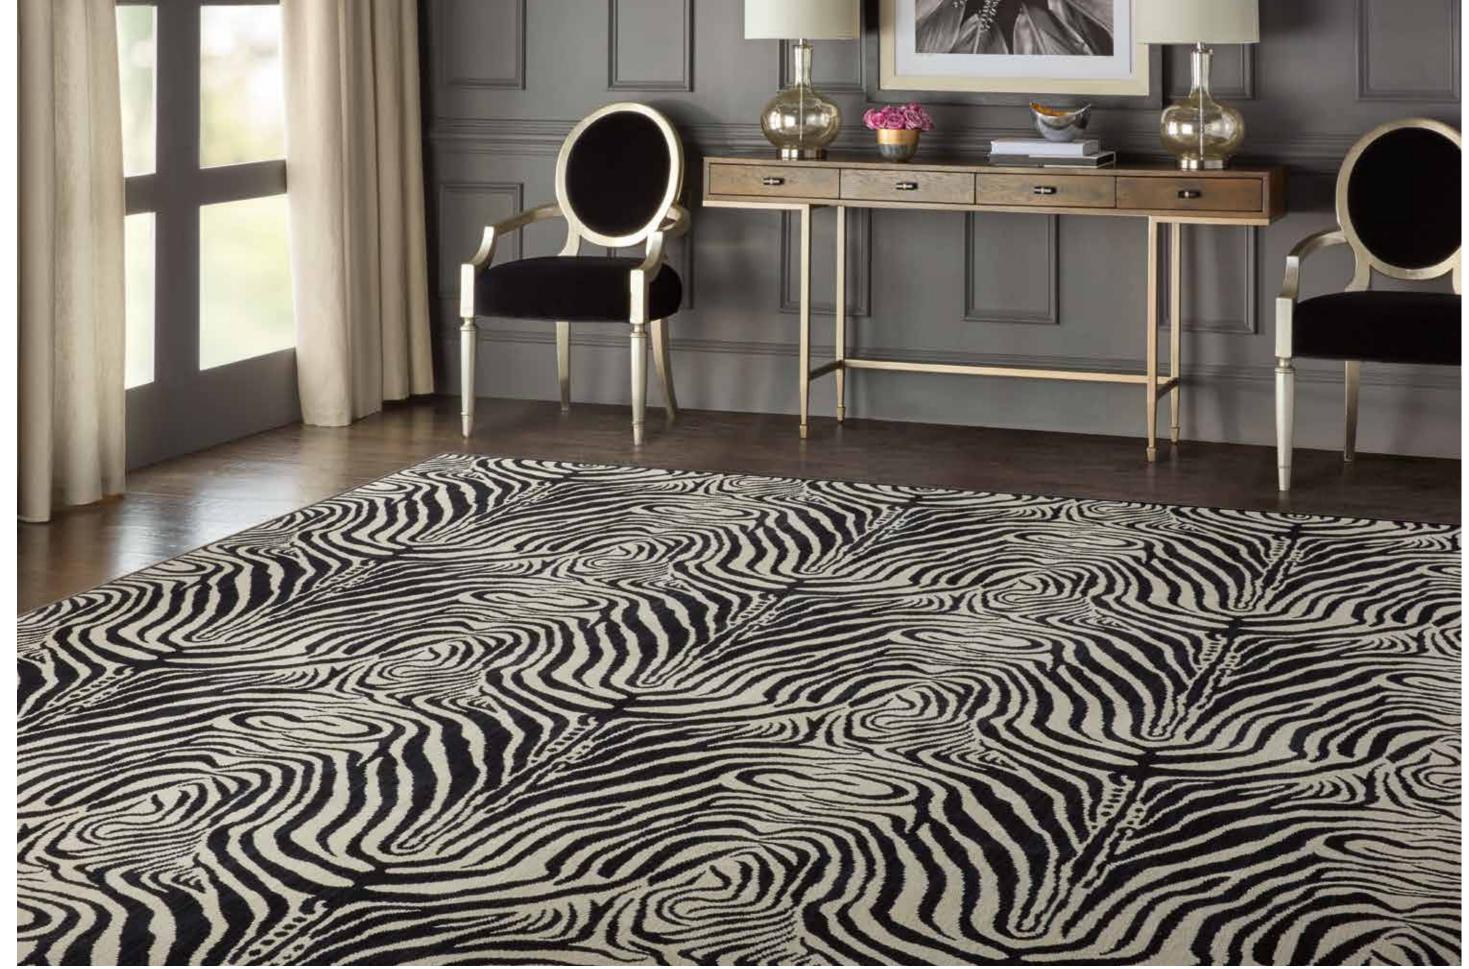

# WILDLIFE

## 80% New Zealand Wool/20% Nylon Group A

A unique adventure in contemporary style. Vibrant animal designs reimagined for today's most sophisticated décor environments. The Wildlife Collection brings the exotic imagery of the African Savannah to a boldly dramatic assortment of luxury carpet and rugs. A premium combination of luxurious natural wool and resilient nylon yarns ensures incredibly sumptuous tactile appeal and years of lasting beauty. Woven on state-of-the-art precision looms for superbly even, lavish texture and flawless consistency of design detail.

WILDLIFE | PLAINS ZEBRA

WILDLIFE | JUNGLE CAT

WILDLIFE | BENGAL

WILDLIFE | SNOW LEOPARD