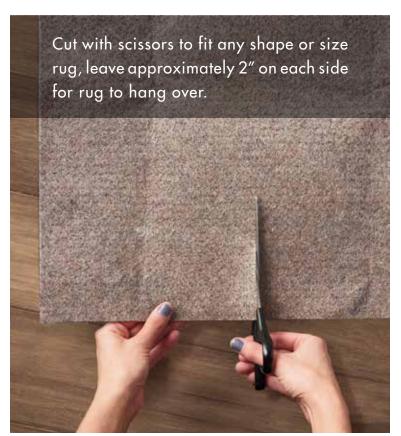

All sizes are approximate, cut with household scissors to fit to fit your custom rug.

Rug Loc can be cut to order for custom rugs larger than 15' in length.

\*with proper care