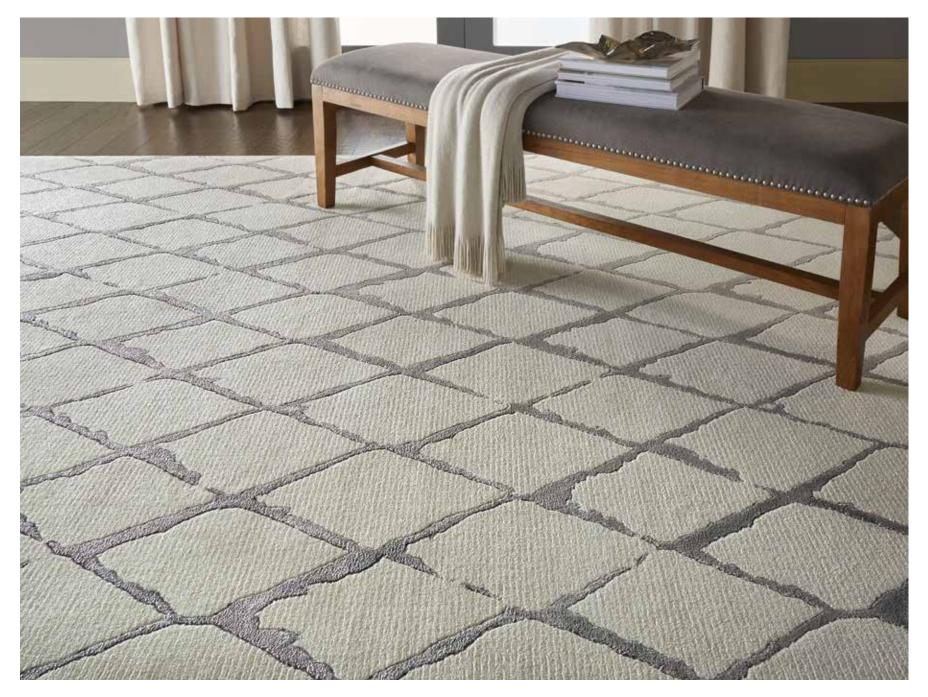

# NU DIMENSIONS

## New Zealand Wool/Luxcelle™ Hand-Sculpted | Group C

A strikingly modern sense of depth and sculptural elegance. The Nu Dimensions Collection will transform any room into a stunning portrait of contemporary sophistication. Discover the rich feel of premium 100% New Zealand Wool construction. Expertly woven for unsurpassed subtlety of shading and texture. Meticulous hand-sculpting reveals a sumptuous chenille base that presents the signature diamond pattern in a vibrantly dimensional relief. Choose your own perfect colorway from a fashion-forward palette ranging from golden neutrals to serene tones of soft green and ocean blue.

NU DIMENSIONS | INTERLUDE

NU DIMENSIONS | MATRIX