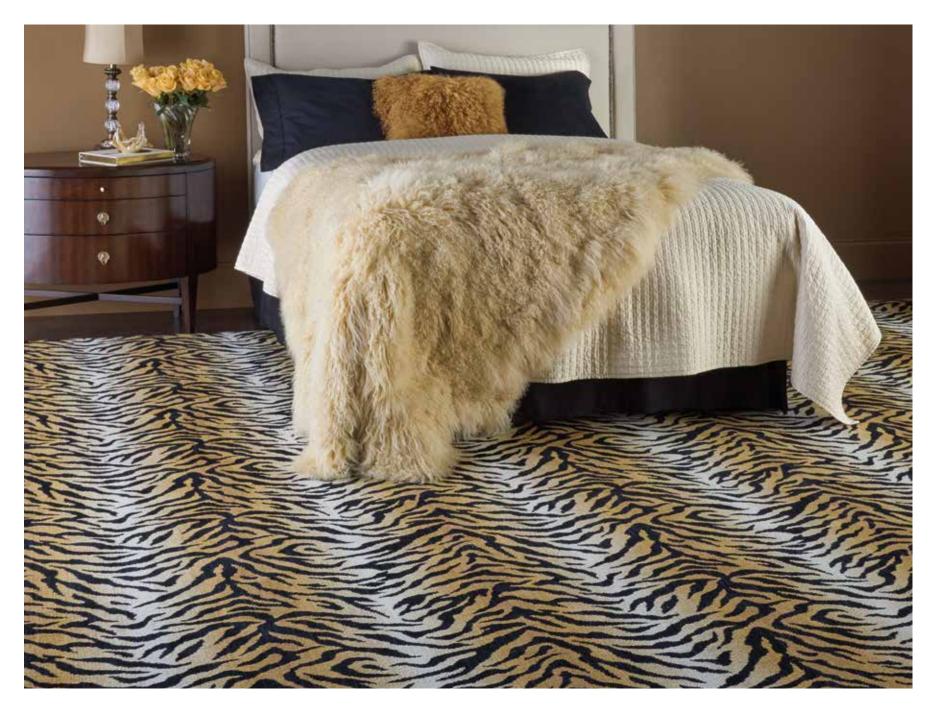

# WILDLIFE

## 80% New Zealand Wool/20% Nylon Group A

A unique adventure in contemporary style. Vibrant animal designs reimagined for today's most sophisticated décor environments. The Wildlife Collection brings the exotic imagery of the African Savannah to a boldly dramatic assortment of luxury carpet and rugs. A premium combination of luxurious natural wool and resilient nylon yarns ensures incredibly sumptuous tactile appeal and years of lasting beauty. Woven on state-of-the-art precision looms for superbly even, lavish texture and flawless consistency of design detail.

WILDLIFE | PLAINS ZEBRA

WILDLIFE | JUNGLE CAT

WILDLIFE | BENGAL

WILDLIFE | SNOW LEOPARD