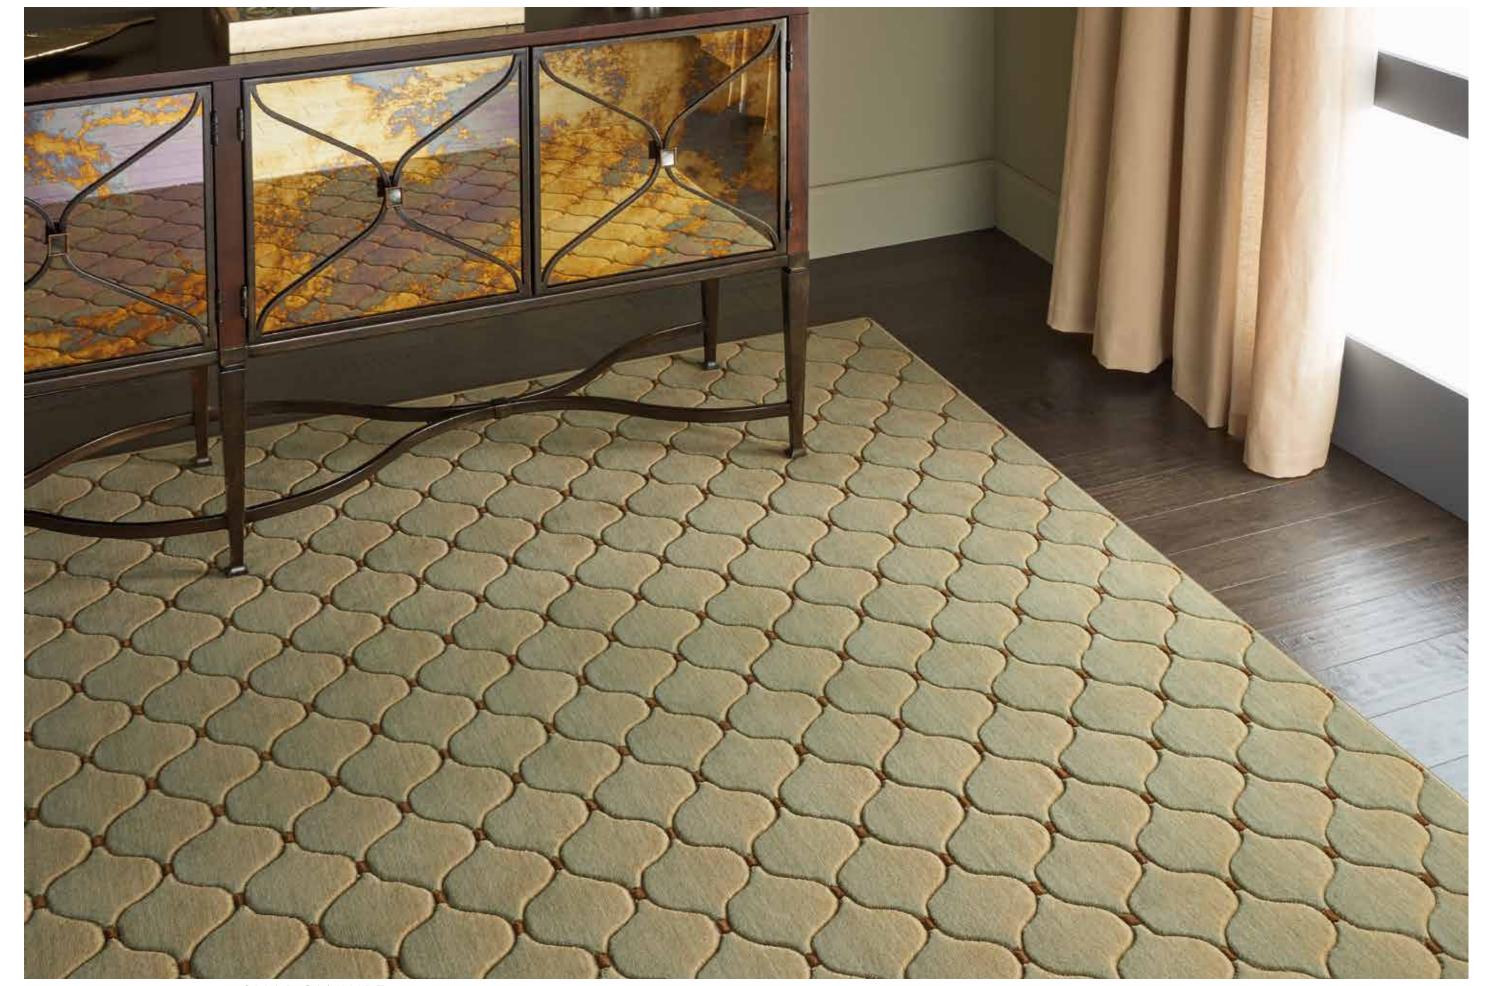

# NU DIMENSIONS

## New Zealand Wool/Luxcelle™ Hand-Sculpted | Group C

A strikingly modern sense of depth and sculptural elegance. The Nu Dimensions Collection will transform any room into a stunning portrait of contemporary sophistication. Discover the rich feel of premium 100% New Zealand Wool construction. Expertly woven for unsurpassed subtlety of shading and texture. Meticulous hand-sculpting reveals a sumptuous chenille base that presents the signature diamond pattern in a vibrantly dimensional relief. Choose your own perfect colorway from a fashion-forward palette ranging from golden neutrals to serene tones of soft green and ocean blue.

NU DIMENSIONS | INTERLUDE

NU DIMENSIONS | MATRIX