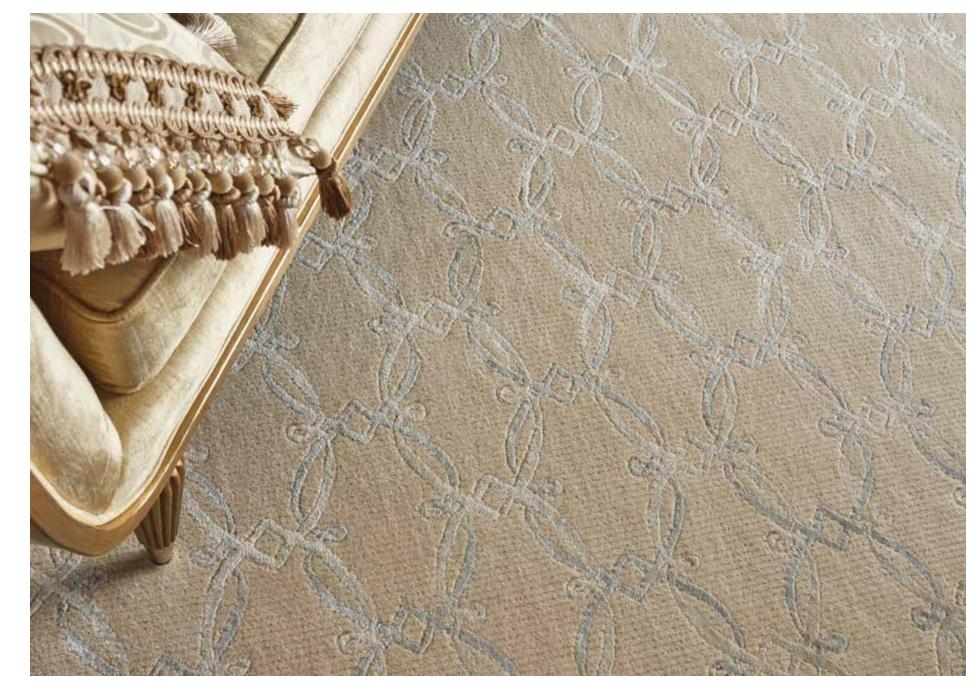

# BEVERLY HILLS

### 70% New Zealand Wool/30% Polyester Hand-Sculpted | Group A

The Beverly Hills Collection – an incomparable reflection of legendary style and glamour. Made exclusively from opulent New Zealand Wool and custom-spun polymer fibers for an elegantly subtle sheen and caressingly opulent texture. Specially dyed yarns create a delicately antiqued "abrash" effect. Exquisitely detailed patterns, hand-carved and hand-sculpted for a uniquely sophisticated dimensional appeal. Woven on state-of-the-art looms for flawless consistency of color and design continuity.

BEVERLY HILLS | WILSHIRE

BEVERLY HILLS | WINDSOR

BEVERLY HILLS | WINDSOR SQUARE