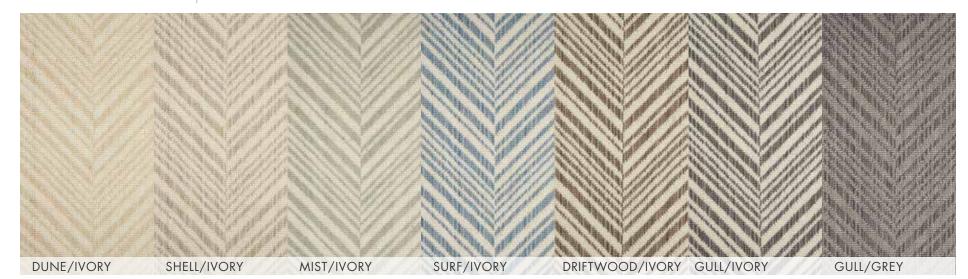

# BEL AIR

### 85% New Zealand Wool/15% Nourlon™ Nylon Group A

Subtle striations and textural patterns make the Bel Air Collection the perfect statement of refinement for any space. Pure New Zealand wool combined with shimmering Nourlon™ Nylon accents bring even more depth to complex textured loop pile designs, creating a combination of exceptional comfort, quality, and style.

BEL AIR | CHANTILLY

BEL AIR | EASTGATE

BEL AIR | MULHOLLAND

BEL AIR | WESTGATE