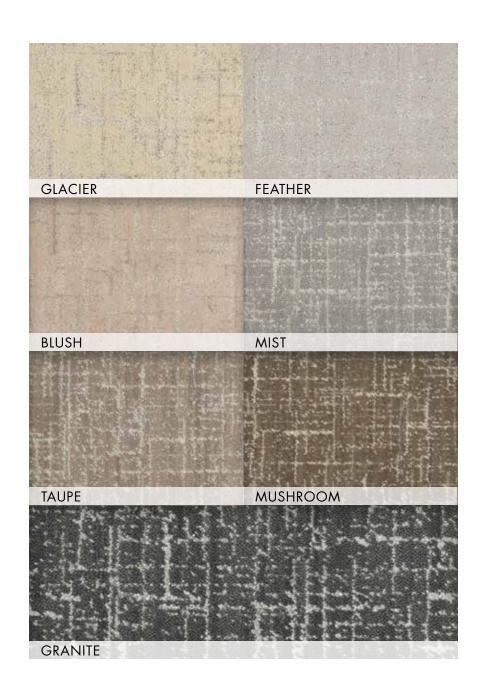

# STARDUST

## New Zealand Wool/Nourlon™ Nylon Group A

A galaxy of high fashion looks for the contemporary home. The Stardust Collection offers you a cutting edge selection of stylish geometric motifs and magically elegant tonal designs. Made from rich and durable New Zealand Wool and resilient high luster nylon yarns for sumptuous tactile appeal and long-lasting beauty. Woven on state-of-the- art precision looms for flawless consistency of texture and refinement of detail. Choose from a luminous palette of mineral-inspired neutrals that will bring a feeling of spirited modernity to any room.

STARDUST | AURORA

STARDUST | GALAXY

STARDUST | NEBULA

STARDUST | NOVA

STARDUST | STELLAR