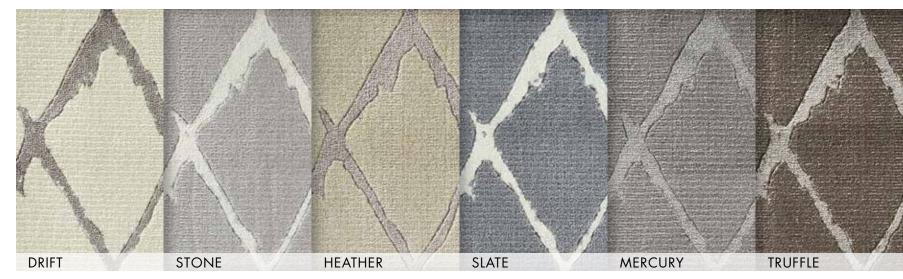

# NU DIMENSIONS

## New Zealand Wool/Luxcelle™ Hand-Sculpted | Group C

A strikingly modern sense of depth and sculptural elegance. The Nu Dimensions Collection will transform any room into a stunning portrait of contemporary sophistication. Discover the rich feel of premium 100% New Zealand Wool construction. Expertly woven for unsurpassed subtlety of shading and texture. Meticulous hand-sculpting reveals a sumptuous chenille base that presents the signature diamond pattern in a vibrantly dimensional relief. Choose your own perfect colorway from a fashion-forward palette ranging from golden neutrals to serene tones of soft green and ocean blue.

NU DIMENSIONS | INTERLUDE

NU DIMENSIONS | MATRIX