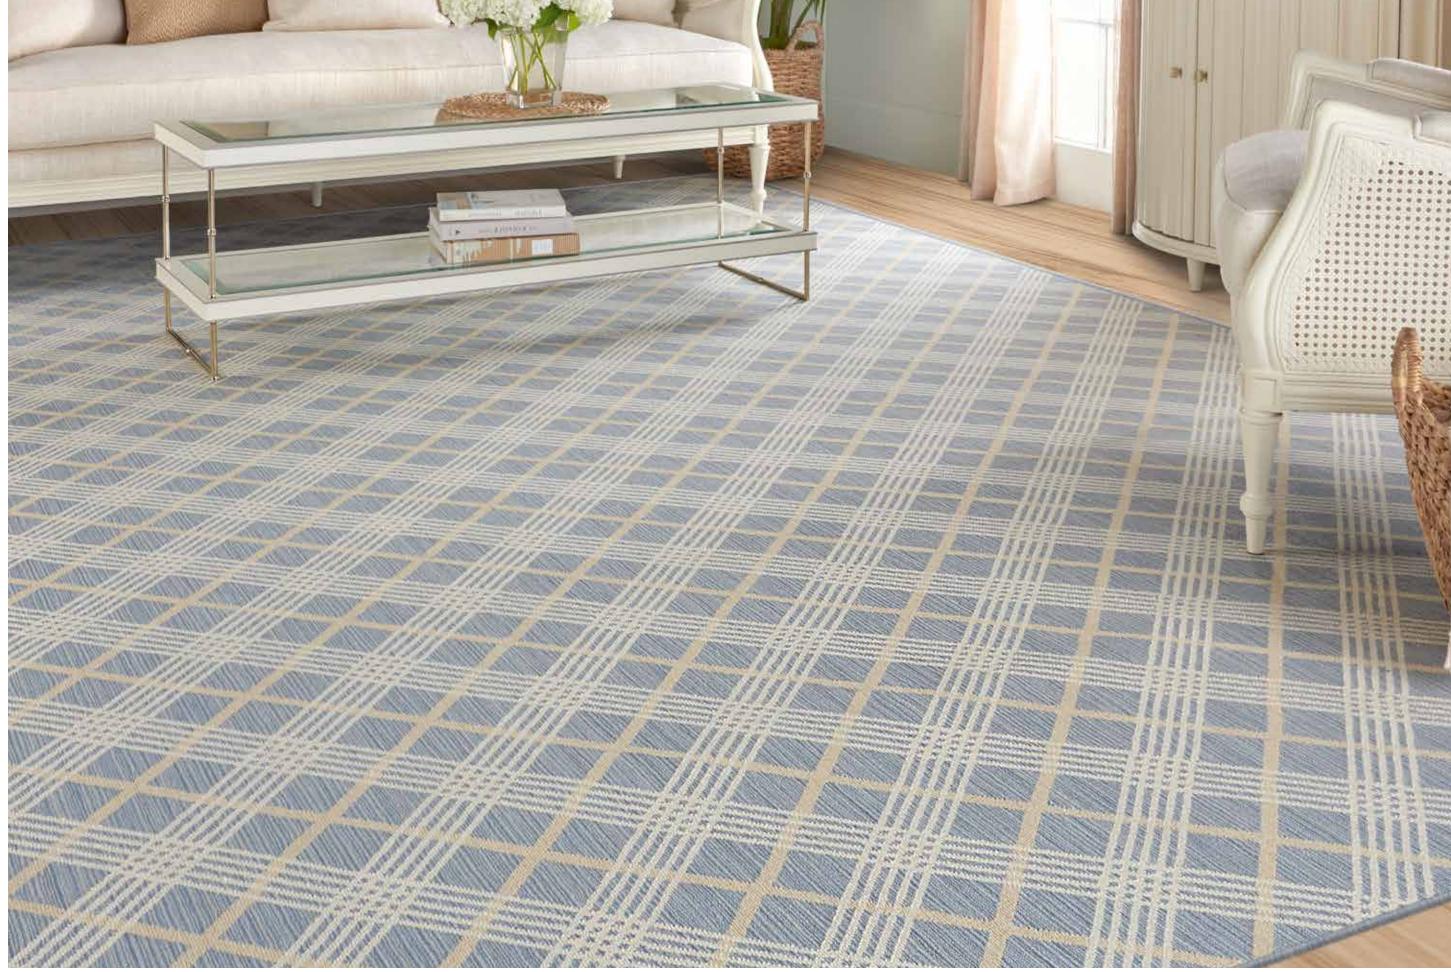

# GINGHAM

### 80% New Zealand Wool/20% Nylon Group A

The crisp geometric appeal of a classic plaid imparts a smartly tailored look to both traditional and contemporary design environments. The Gingham Plaid Collection, woven on precision power looms for perfect consistency of quality and texture. An innovative combination of opulent fine wool and top quality nylon ensures superlative tactile appeal and long-lasting beauty. An array of richly saturated colors on soft neutrals – elegant and versatile choices for your personal decorating style.