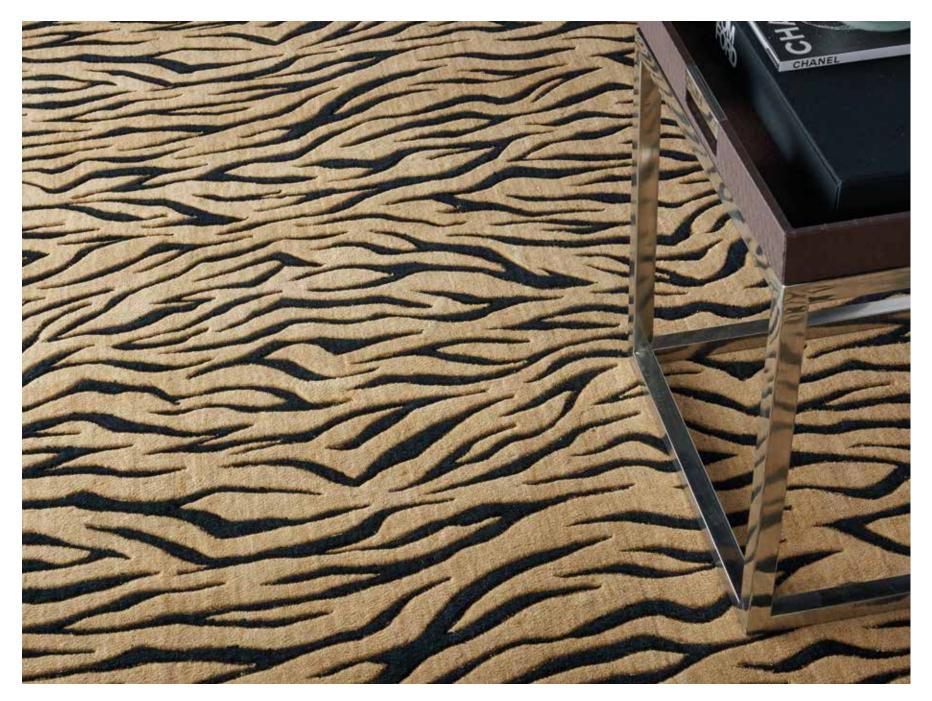

# WILDLIFE

## 80% New Zealand Wool/20% Nylon Group A

A unique adventure in contemporary style. Vibrant animal designs reimagined for today's most sophisticated décor environments. The Wildlife Collection brings the exotic imagery of the African Savannah to a boldly dramatic assortment of luxury carpet and rugs. A premium combination of luxurious natural wool and resilient nylon yarns ensures incredibly sumptuous tactile appeal and years of lasting beauty. Woven on state-of-the-art precision looms for superbly even, lavish texture and flawless consistency of design detail.

WILDLIFE | PLAINS ZEBRA

WILDLIFE | JUNGLE CAT

WILDLIFE | BENGAL

WILDLIFE | SNOW LEOPARD