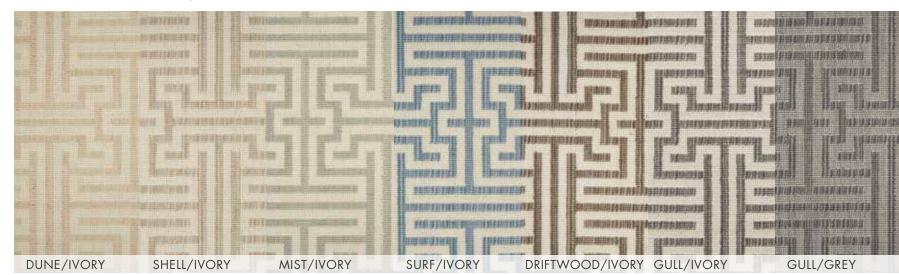

# MEDITERRANEAN

### 80% New Zealand Wool/20% Nylon Hand-Carved | Group A

Boldly sophisticated Greek Key designs and striking figurative motifs. The Mediterranean Collection interprets the classics of ancient artistry for the high fashion home of today. Made from a signature combination of top quality New Zealand Wool and resilient nylon yarns to create a surpassingly opulent and palatial pile. Woven on cutting edge power looms for flawless consistency of color and texture. The meticulous hand-carving adds a superlative dimensional appeal to the bold, geometric patterns.

MEDITERRANEAN | LABYRINTH

MEDITERRANEAN | SPARTA