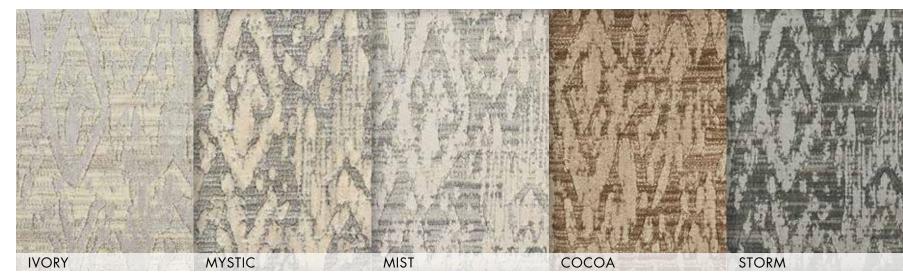

# NEPAL

## New Zealand Wool/Luxcelle™ Hand-Carved | Group C

The Nepal Collection - the exotic aesthetic of traditional Nepalese carpets in an enchanting selection of designs for today's fashion-forward home. Discover a palette of subtle neutrals and earth tones inspired by the mystical beauty of the Himalayan landscape. Woven on the finest precision looms for consistently luxurious texture and unvarying fidelity of color. Authentic patterns of hand-carving evoke the characteristic "ribbed" effect of legendary tribal carpets. Meticulous hand-washing imparts a subtle patina and a final touch of elegance to this uniquely sophisticated collection.

NEPAL | BENGAL

BONE

QUARTZ

STORM

NEPAL | BHUTAN

NEPAL | EVEREST

NEPAL | HIMALAYA

NEPAL | KATHMANDU