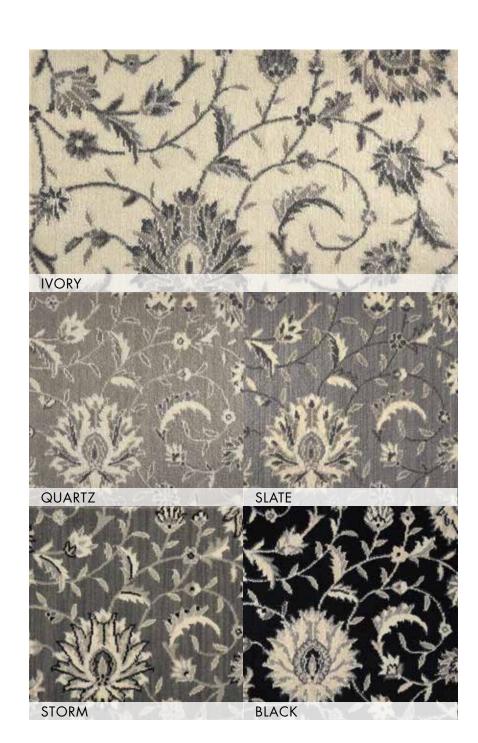

# NEPAL

## New Zealand Wool/Luxcelle™ Hand-Carved | Group C

The Nepal Collection - the exotic aesthetic of traditional Nepalese carpets in an enchanting selection of designs for today's fashion-forward home. Discover a palette of subtle neutrals and earth tones inspired by the mystical beauty of the Himalayan landscape. Woven on the finest precision looms for consistently luxurious texture and unvarying fidelity of color. Authentic patterns of hand-carving evoke the characteristic "ribbed" effect of legendary tribal carpets. Meticulous hand-washing imparts a subtle patina and a final touch of elegance to this uniquely sophisticated collection.

NEPAL | BENGAL

BONE

QUARTZ

STORM

NEPAL | BHUTAN

NEPAL | EVEREST

NEPAL | HIMALAYA

NEPAL | KATHMANDU