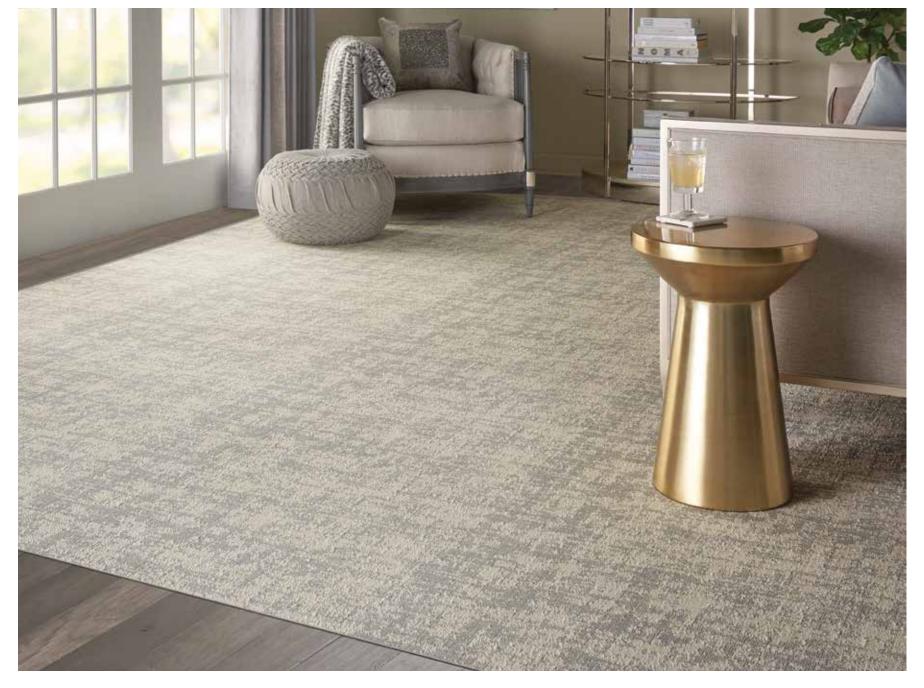

# COSMOPOLITAN

### 100% New Zealand Wool Hand-Carved | Group B

The Cosmopolitan Collection brings a signature sense of chic to the contemporary fashion environment. Made exclusively from luxurious 100% New Zealand wool yarns, expertly dyed for incomparable saturation of color. Woven on state-of-the-art precision looms for perfect uniformity of tonal values and design detail. Choose from an irresistible selection of patterns, each meticulously hand-carved for a truly distinctive and sumptuously dimensional texture.

COSMOPOLITAN | CELESTIAL

COSMOPOLITAN | COSMO SQUARE

COSMOPOLITAN | MARQUIS

COSMOPOLITAN | SHADOWLURE

COSMOPOLITAN | SHADOWSCAPE

COSMOPOLITAN | URBAN TIGER