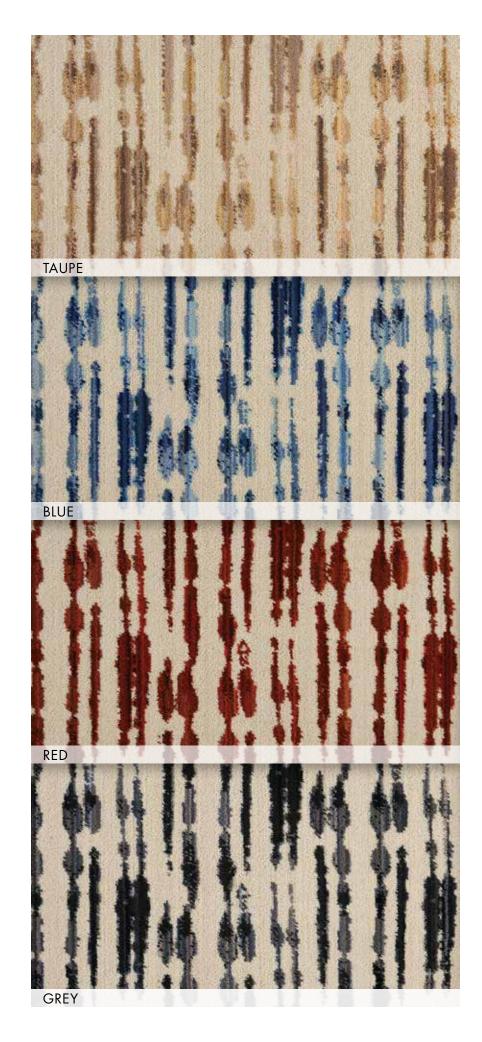

# STARDUST

## New Zealand Wool/Nourlon™ Nylon Group A

A galaxy of high fashion looks for the contemporary home. The Stardust Collection offers you a cutting edge selection of stylish geometric motifs and magically elegant tonal designs. Made from rich and durable New Zealand Wool and resilient high luster nylon yarns for sumptuous tactile appeal and long-lasting beauty. Woven on state-of-the- art precision looms for flawless consistency of texture and refinement of detail. Choose from a luminous palette of mineral-inspired neutrals that will bring a feeling of spirited modernity to any room.

STARDUST | AURORA

STARDUST | GALAXY

STARDUST | NEBULA

STARDUST | NOVA

STARDUST | STELLAR