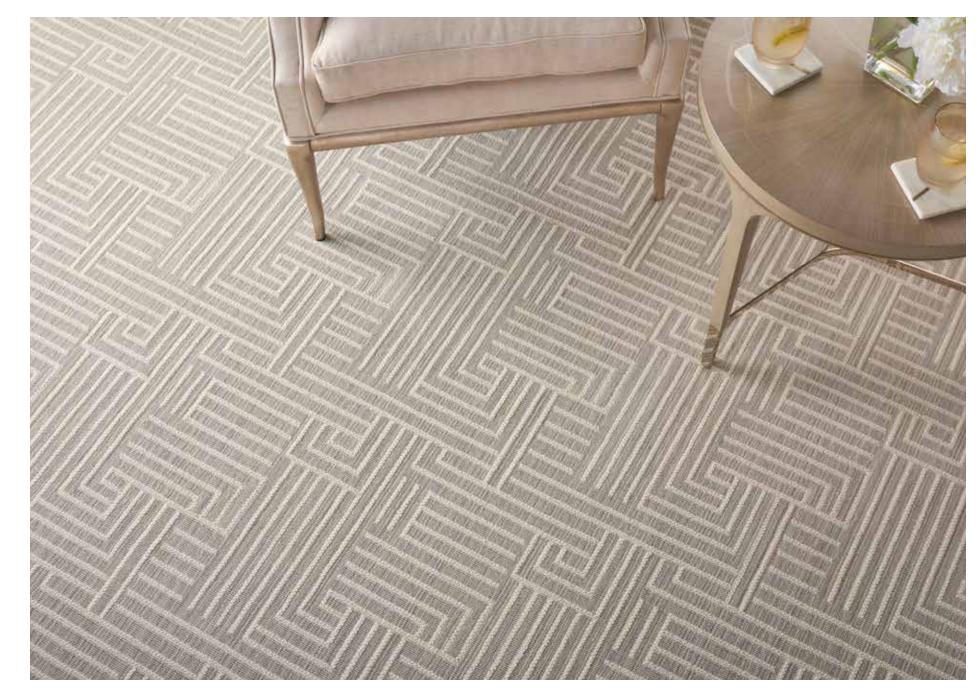

# MEDITERRANEAN

### 80% New Zealand Wool/20% Nylon Hand-Carved | Group A

Boldly sophisticated Greek Key designs and striking figurative motifs. The Mediterranean Collection interprets the classics of ancient artistry for the high fashion home of today. Made from a signature combination of top quality New Zealand Wool and resilient nylon yarns to create a surpassingly opulent and palatial pile. Woven on cutting edge power looms for flawless consistency of color and texture. The meticulous hand-carving adds a superlative dimensional appeal to the bold, geometric patterns.

MEDITERRANEAN | LABYRINTH

MEDITERRANEAN | SPARTA