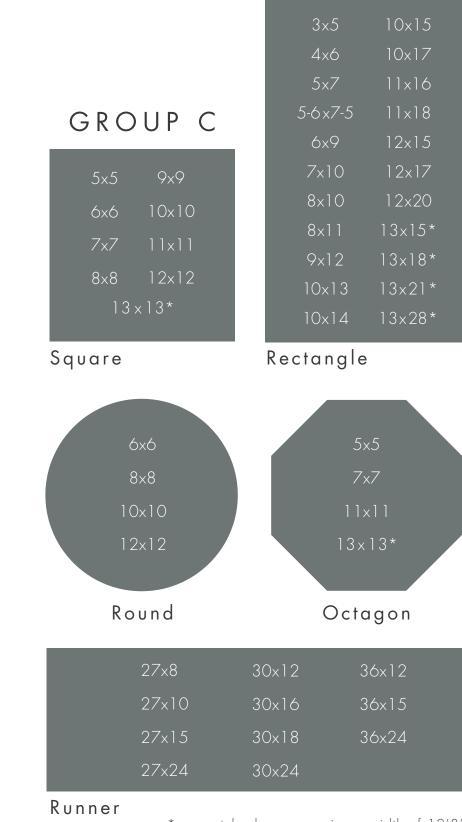

All of the styles in this book are available in an unprecedented fifty area rug sizes and shapes. Choose from squares, rounds, rectangles, octagons and runners, accent sized to oversized. Need something truly unique? Custom sizes are available as well. Once your selection is made, your rug will be custom cut, serged and finished to your size specifications, all within two weeks of your order.

### 06. Standard Sizes & Shapes

# SHAPE RANGE

Ordering your finely crafted, custom sized & finished rugs is as easy as 1-2-3!

### TWO

Select the size and shape for your rug from the "Fifty to Infinity Size & Shape" Chart on pages 6-7.