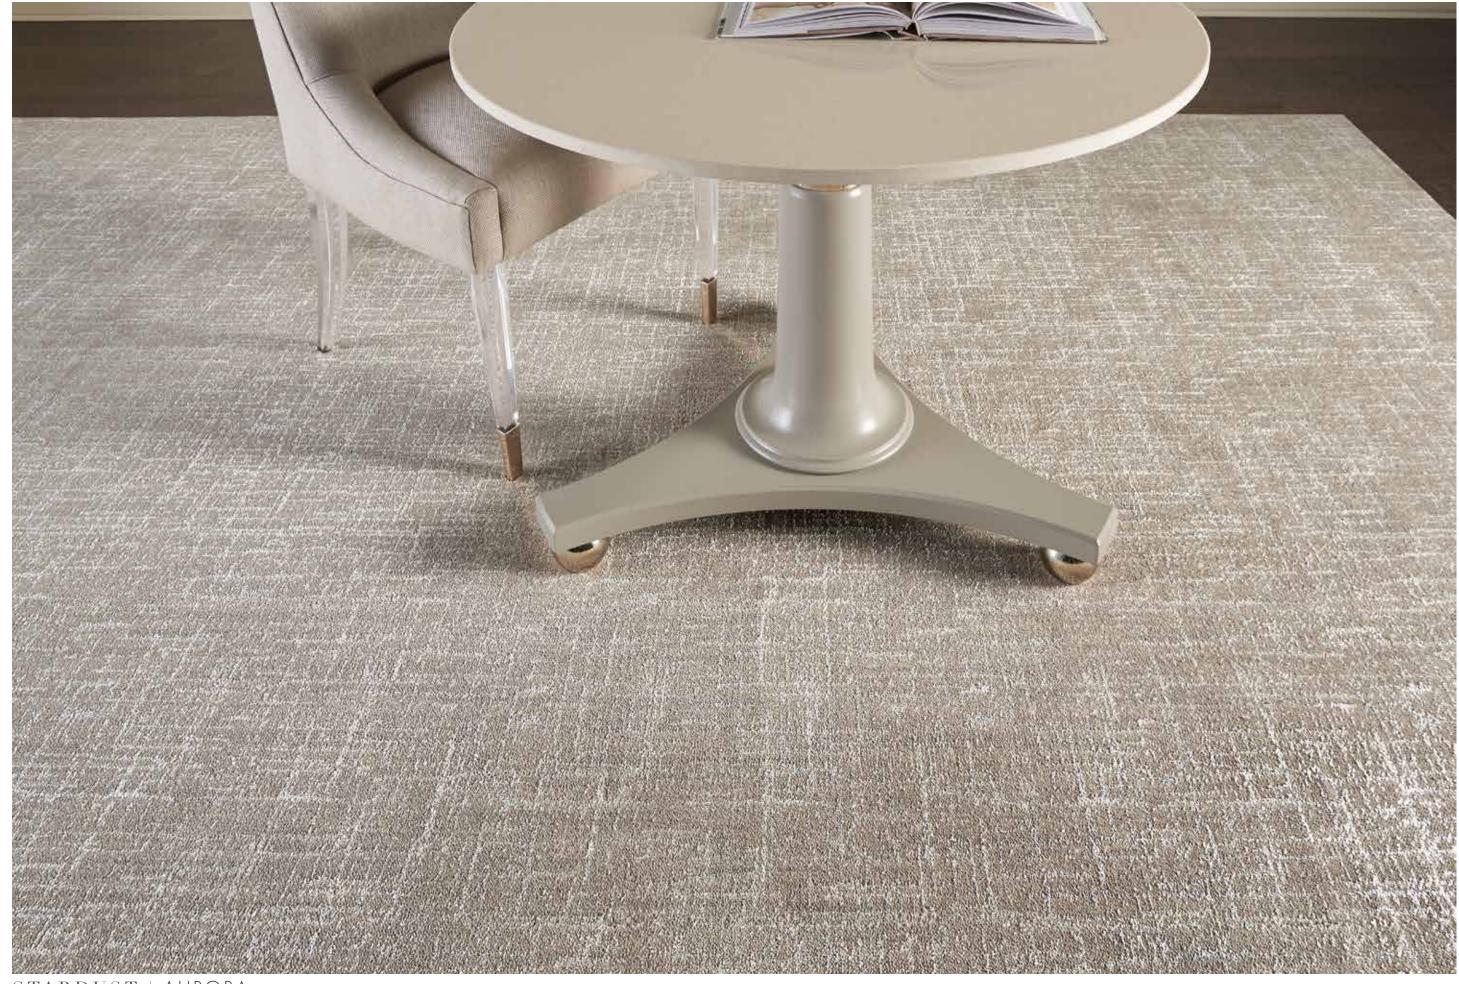

# STARDUST

## New Zealand Wool/Nourlon™ Nylon Group A

A galaxy of high fashion looks for the contemporary home. The Stardust Collection offers you a cutting edge selection of stylish geometric motifs and magically elegant tonal designs. Made from rich and durable New Zealand Wool and resilient high luster nylon yarns for sumptuous tactile appeal and long-lasting beauty. Woven on state-of-the- art precision looms for flawless consistency of texture and refinement of detail. Choose from a luminous palette of mineral-inspired neutrals that will bring a feeling of spirited modernity to any room.

STARDUST | AURORA

STARDUST | GALAXY

STARDUST | NEBULA

STARDUST | NOVA

STARDUST | STELLAR