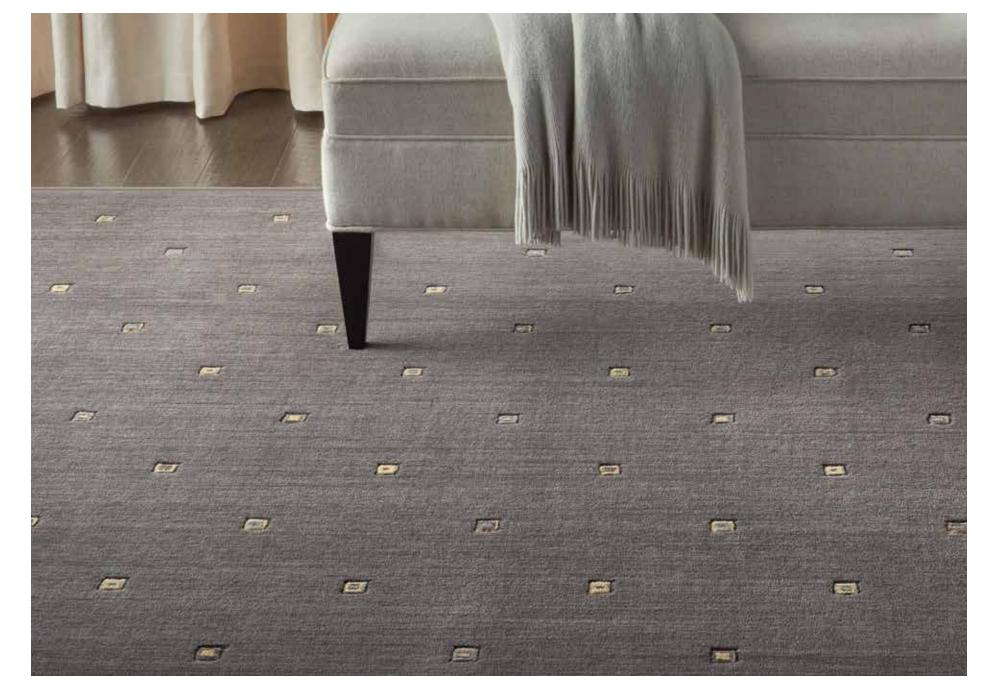

# NU DIMENSIONS

## New Zealand Wool/Luxcelle™ Hand-Sculpted | Group C

A strikingly modern sense of depth and sculptural elegance. The Nu Dimensions Collection will transform any room into a stunning portrait of contemporary sophistication. Discover the rich feel of premium 100% New Zealand Wool construction. Expertly woven for unsurpassed subtlety of shading and texture. Meticulous hand-sculpting reveals a sumptuous chenille base that presents the signature diamond pattern in a vibrantly dimensional relief. Choose your own perfect colorway from a fashion-forward palette ranging from golden neutrals to serene tones of soft green and ocean blue.

NU DIMENSIONS | INTERLUDE

NU DIMENSIONS | MATRIX