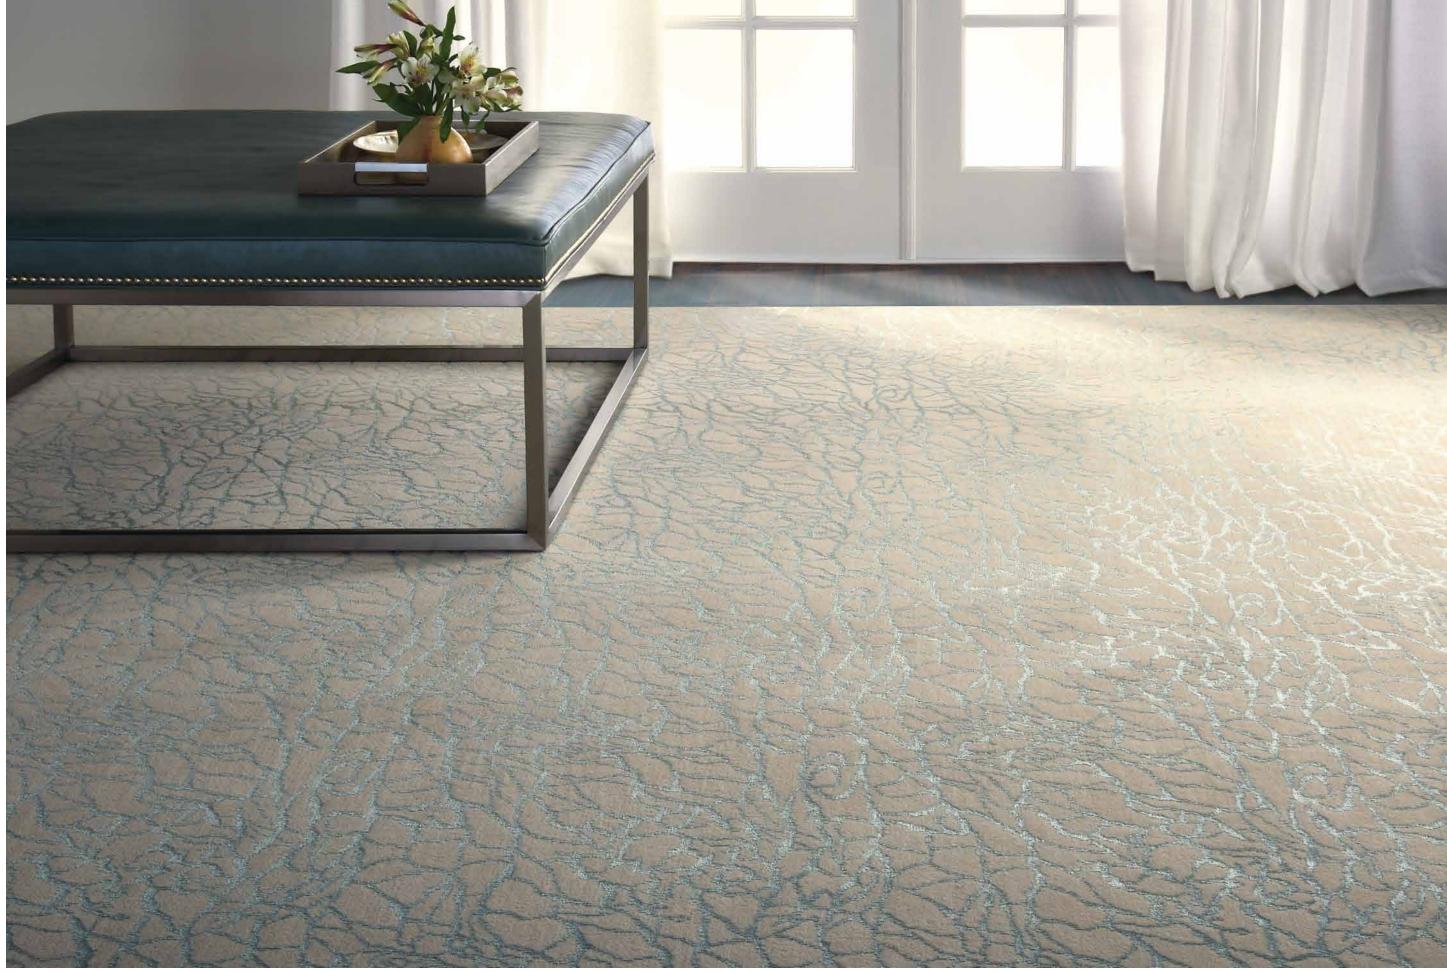

# TWILIGHT

## New Zealand Wool/Luxcelle Plus™ Hand-Washed | Group C

The Twilight Collection – a fashion-forward assortment of superbly stylized geometrics, intriguing naturalist motifs, and sophisticated tonal designs. A signature combination of luxurious New Zealand Wool and silk-like Luxcelle Plus™ yarns creates a lush and luminous surface appeal. Woven on today's most advanced looms for stunningly opulent texture and flawless uniformity of pattern. Each enchanting design meticulously hand-washed for a uniquely subtle patina. Select the perfect match for your style from an elegant range of softly tinted naturals.