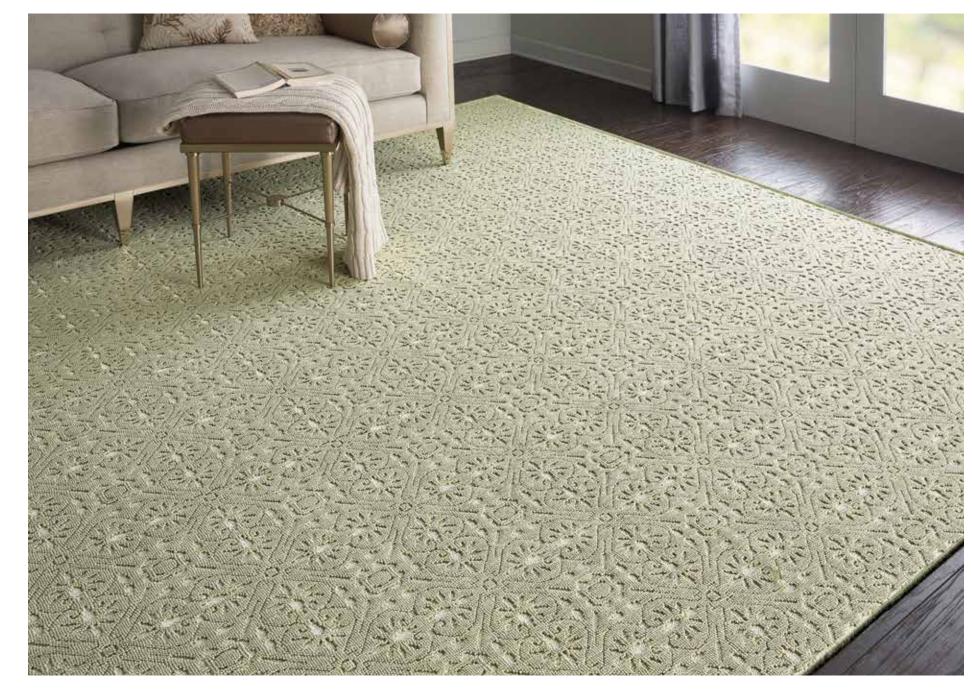

# GLAMOUR

### New Zealand Wool/Luxcelle Plus™ Hand-Washed | Group C

The Glamour Collection represents a unique evolution in home fashion. Exquisite floral motifs inspired by classic Persian carpets, elegantly reimagined in sophisticated designs for today's home. Made from a signature combination of opulent New Zealand Wool and silken Luxcelle Plus<sup>TM</sup>. Woven on state-of-the-art looms for a sumptuous pile accented by subtle points of light. Hand-washed for extraordinary softness and rich patina. Classic design and modern luxury for your own special style.

GLAMOUR | GLAMOUR KASHAN