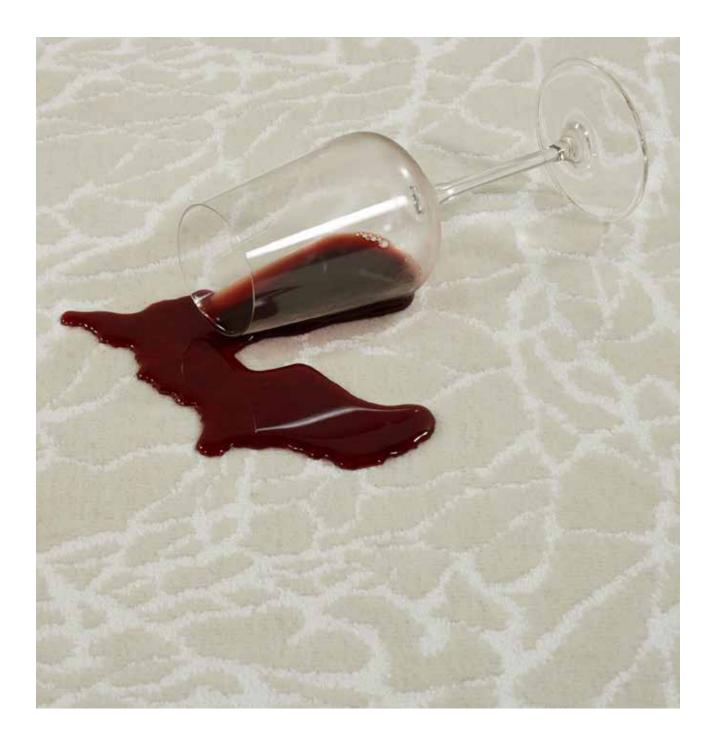

# RUG ESSENTIALS | NOURI-GUARD<sup>TM</sup>

# Keep your Nourison custom rug looking it's best by adding Nouri-Guard<sup>TM</sup> fiber protectant.

Nouri-Guard™ bonds to each fiber forming a protective barrier which helps block stains from penetrating the fiber. Nouri-Guard™ helps to repel oil and water based stains, most food stains, most beverages and dirt while maintaining the original look, color and feel of the fabric. The added layer of this state-of-the-art polymer protection allows for much easier stain removal and cleaning of your rug.

Non-Toxic

Non-Flammable

Hypo-Allergenic

Safe For Use Around Children & Pets

Figure A shows what carpet looks like immediately following a spill. Figure B shows the same area immediately after the spill has been gently blotted with a clean cloth.