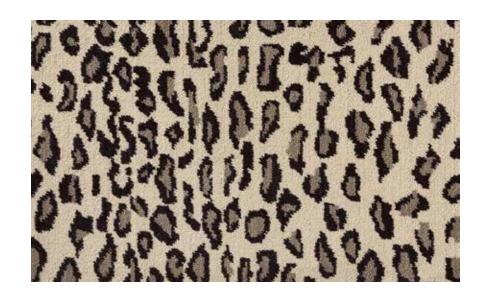

# WILDLIFE

## 80% New Zealand Wool/20% Nylon Group A

A unique adventure in contemporary style. Vibrant animal designs reimagined for today's most sophisticated décor environments. The Wildlife Collection brings the exotic imagery of the African Savannah to a boldly dramatic assortment of luxury carpet and rugs. A premium combination of luxurious natural wool and resilient nylon yarns ensures incredibly sumptuous tactile appeal and years of lasting beauty. Woven on state-of-the-art precision looms for superbly even, lavish texture and flawless consistency of design detail.

WILDLIFE | PLAINS ZEBRA

WILDLIFE | JUNGLE CAT

WILDLIFE | BENGAL

WILDLIFE | SNOW LEOPARD