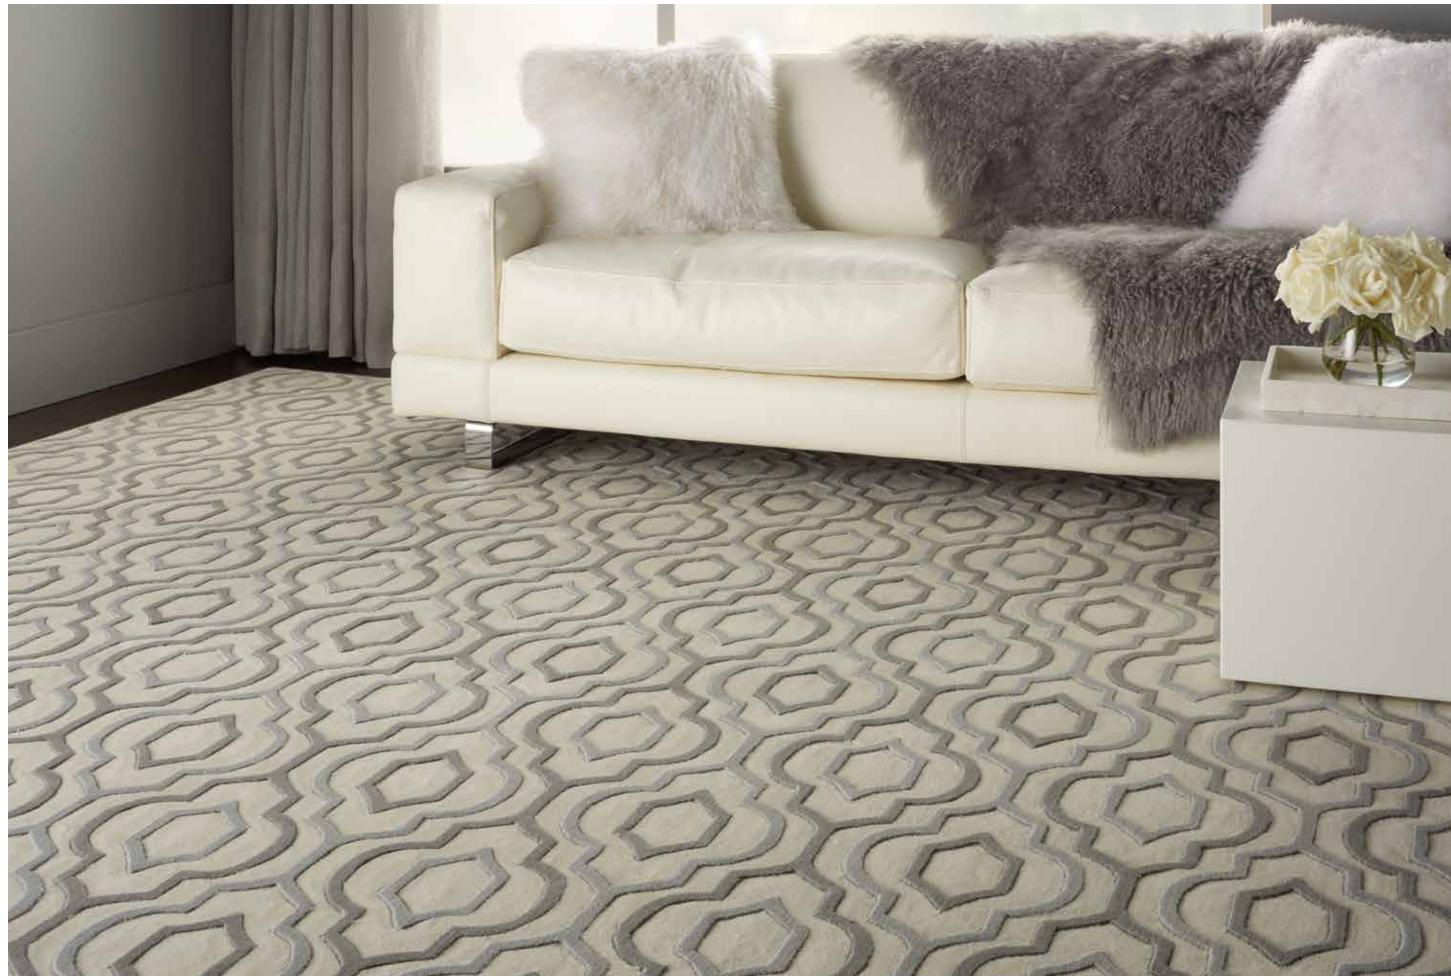

# BEVERLY HILLS

### 70% New Zealand Wool/30% Polyester Hand-Sculpted | Group A

The Beverly Hills Collection – an incomparable reflection of legendary style and glamour. Made exclusively from opulent New Zealand Wool and custom-spun polymer fibers for an elegantly subtle sheen and caressingly opulent texture. Specially dyed yarns create a delicately antiqued "abrash" effect. Exquisitely detailed patterns, hand-carved and hand-sculpted for a uniquely sophisticated dimensional appeal. Woven on state-of-the-art looms for flawless consistency of color and design continuity.

BEVERLY HILLS | WILSHIRE

BEVERLY HILLS | WINDSOR

BEVERLY HILLS | WINDSOR SQUARE