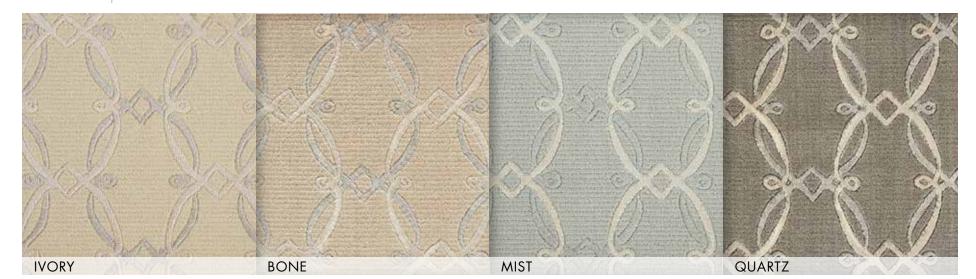

# BEVERLY HILLS

### 70% New Zealand Wool/30% Polyester Hand-Sculpted | Group A

The Beverly Hills Collection – an incomparable reflection of legendary style and glamour. Made exclusively from opulent New Zealand Wool and custom-spun polymer fibers for an elegantly subtle sheen and caressingly opulent texture. Specially dyed yarns create a delicately antiqued "abrash" effect. Exquisitely detailed patterns, hand-carved and hand-sculpted for a uniquely sophisticated dimensional appeal. Woven on state-of-the-art looms for flawless consistency of color and design continuity.

BEVERLY HILLS | WILSHIRE

BEVERLY HILLS | WINDSOR

BEVERLY HILLS | WINDSOR SQUARE