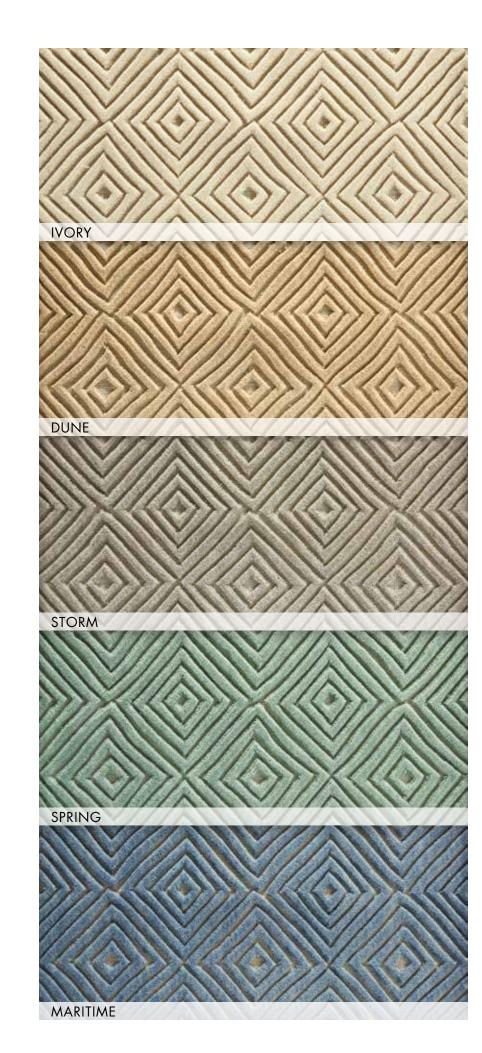

# NU DIMENSIONS

## New Zealand Wool/Luxcelle™ Hand-Sculpted | Group C

A strikingly modern sense of depth and sculptural elegance. The Nu Dimensions Collection will transform any room into a stunning portrait of contemporary sophistication. Discover the rich feel of premium 100% New Zealand Wool construction. Expertly woven for unsurpassed subtlety of shading and texture. Meticulous hand-sculpting reveals a sumptuous chenille base that presents the signature diamond pattern in a vibrantly dimensional relief. Choose your own perfect colorway from a fashion-forward palette ranging from golden neutrals to serene tones of soft green and ocean blue.

NU DIMENSIONS | INTERLUDE

NU DIMENSIONS | MATRIX