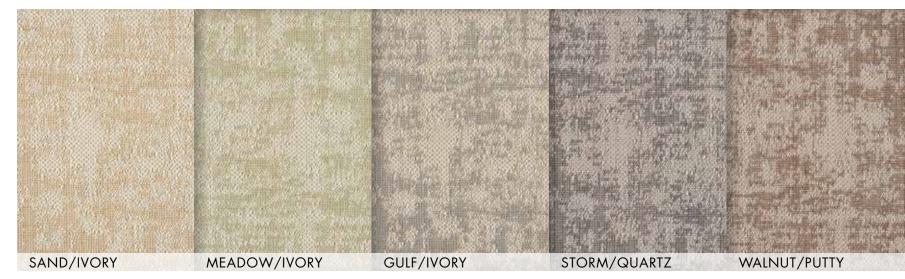

# COSMOPOLITAN

### 100% New Zealand Wool Hand-Carved | Group B

The Cosmopolitan Collection brings a signature sense of chic to the contemporary fashion environment. Made exclusively from luxurious 100% New Zealand wool yarns, expertly dyed for incomparable saturation of color. Woven on state-of-the-art precision looms for perfect uniformity of tonal values and design detail. Choose from an irresistible selection of patterns, each meticulously hand-carved for a truly distinctive and sumptuously dimensional texture.

COSMOPOLITAN | CELESTIAL

COSMOPOLITAN | COSMO SQUARE

COSMOPOLITAN | MARQUIS

COSMOPOLITAN | SHADOWLURE

COSMOPOLITAN | SHADOWSCAPE

COSMOPOLITAN | URBAN TIGER