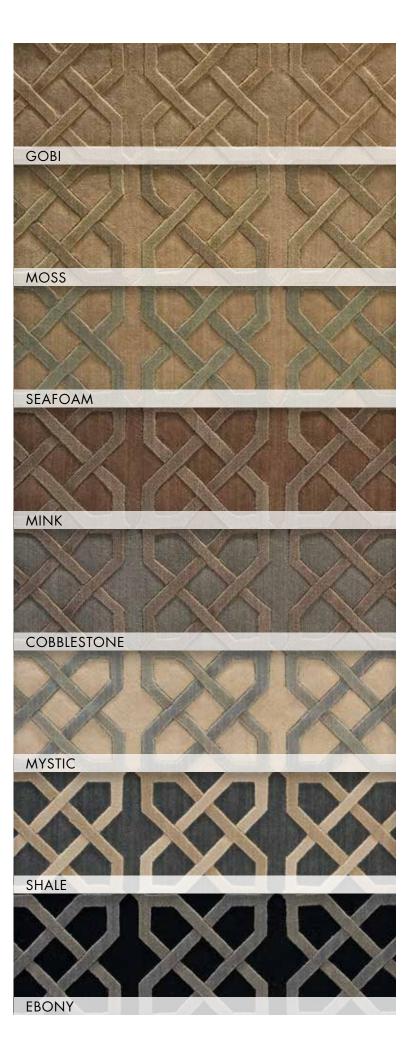

# GLAMOUR

### New Zealand Wool/Luxcelle Plus™ Hand-Washed | Group C

The Glamour Collection represents a unique evolution in home fashion. Exquisite floral motifs inspired by classic Persian carpets, elegantly reimagined in sophisticated designs for today's home. Made from a signature combination of opulent New Zealand Wool and silken Luxcelle Plus<sup>TM</sup>. Woven on state-of-the-art looms for a sumptuous pile accented by subtle points of light. Hand-washed for extraordinary softness and rich patina. Classic design and modern luxury for your own special style.

GLAMOUR | GLAMOUR KASHAN